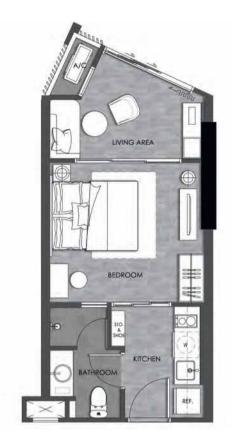

## **1B** 30.25 SQ.M.

21TH - 29TH FLOOR PLAN

**1B-1** 29.75 - 30.25 SQ.M.

21TH - 29TH FLOOR PLAN

**1BM** 30.00 - 30.50 SQ.M.

21TH - 27TH FLOOR PLAN

21TH - 27TH FLOOR PLAN

**1C** 30.25 SQ.M.

21TH - 29TH FLOOR PLAN

1**C-1** 30.25 SQ.M.

21TH - 29TH FLOOR PLAN

**1CM** 30.50 - 30.75 SQ.M.

21TH - 27TH FLOOR PLAN

21TH - 27TH FLOOR PLAN

**1D** 32.75 - 33.00 SQ.M.

**1D-1** 32.75 - 33.50 SQ.M.

Remark: Unit areas and layouts may be changed as deemed appropriate without affecting the use and function of the dwelling. หมายเหตุ: พื้นที่และแผนผังการจัดวางในแต่ละยูนิตอาจมีการเปลี่ยนแปลงตามความเหมาะสม โดยไม่กระทบต่อการใช้สอย