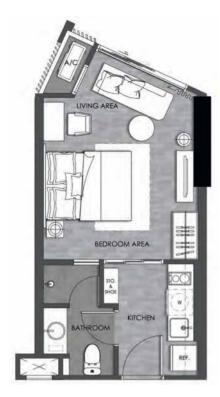

# FLOOR PLAN

## **UNIT LAYOUT**

**1A** 26.50 - 26.75 SQ.M.

5TH - 20TH FLOOR PLAN

**1A-1** 26.00 - 26.75 SQ.M.

5TH - 20TH FLOOR PLAN

Remark: Unit areas and layouts may be changed as deemed appropriate without affecting the use and function of the dwelling.