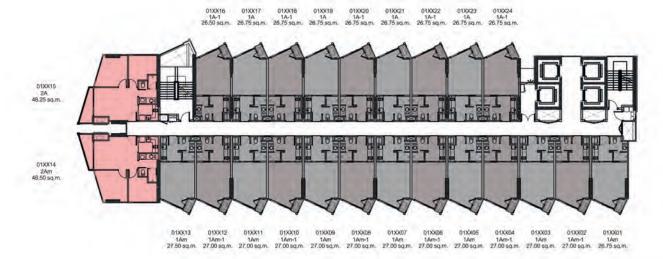

### **FLOOR PLAN**

5<sup>th</sup> FLOOR

6<sup>th</sup> - 15<sup>th</sup> FLOOR

Remark: The layout and size of the common areas identified herein and in other sales related documents may vary as deemed appropriate, without compromising the overall function and use. หมายเหตุ: ตำแหน่งและขนาดทรัพย์สินส่วนกลางที่ระบุในเอกสารนี้และเอกสารขายอื่นที่เกี่ยวข้อง อาจปรับเปลี่ยนได้ตามความเหมาะสม โดยไม่กระทบต่อสาระสำคัญของการใช้งาน 16 <sup>th</sup>- 20 <sup>th</sup> FLOOR