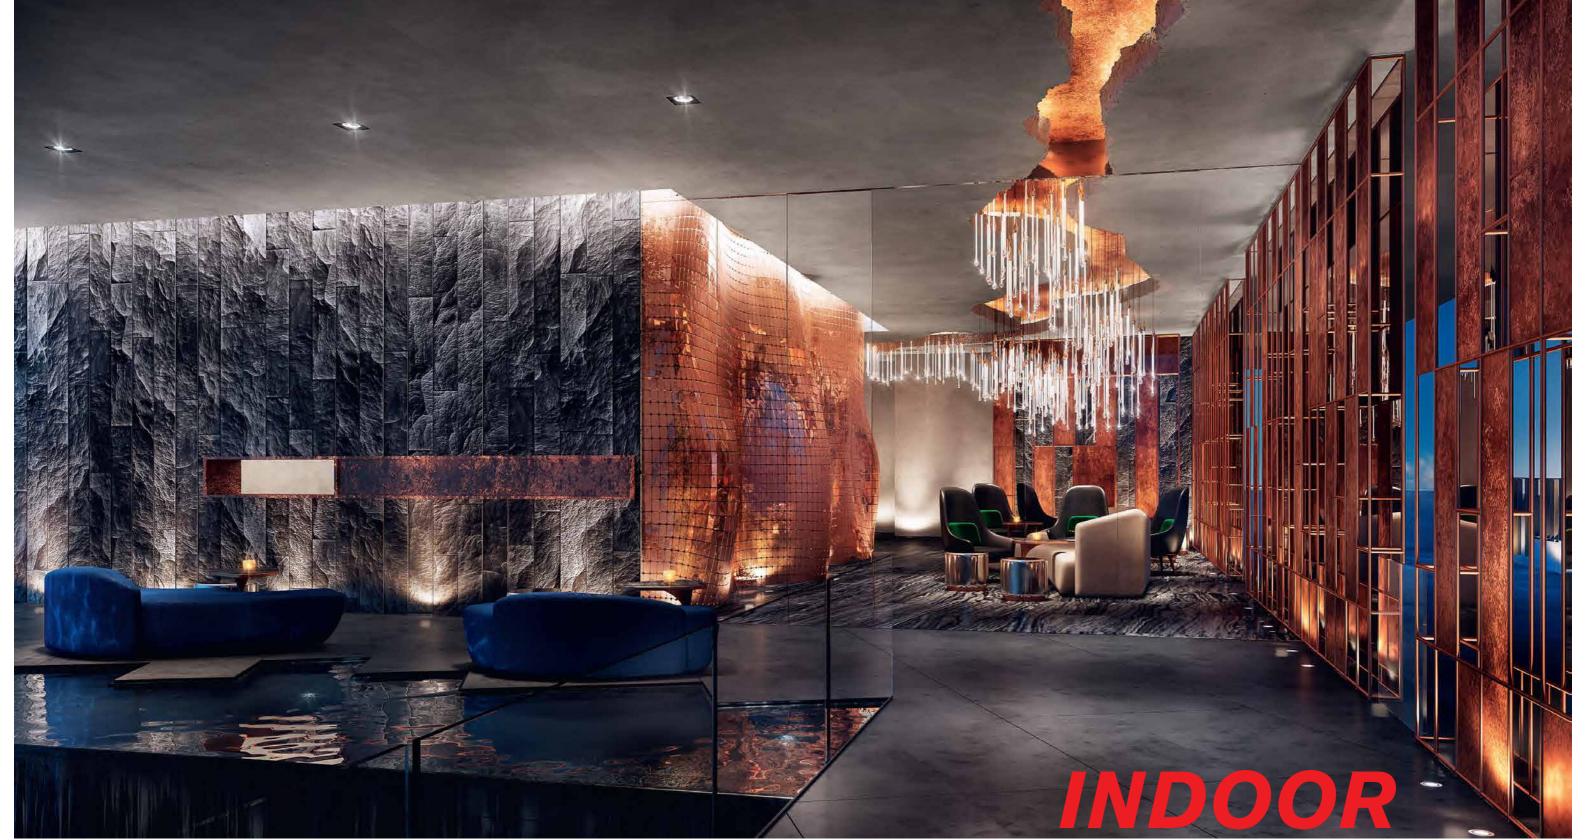

# LOBBY

THE INDOOR LOBBY AND JURISTIC AREA CONTINUE THE THEME FROM OUTSIDE, COCOONED IN A LUXURIOUS CAVE-LIKE EXPERIENCE OF COPPER, GRANITE AND GLASS TO GIVE ARRIVALS THE ULTIMATE WELCOME.

โถงลอบบี้ภายในตึก และส่วนสำนักงานนิติบุคคลได้รับการออกแบบ ให้สอดคล้องต่อเนื่องจากภายนอก โดยซ่อนตัวอยู่ในโถงจำลองสีทองแดงหรูหราสง่างาม ประดับด้วยหินแกรนิตและกระจกช่วยเสริมให้คุณรู้สึกได้ถึงการต้อนรับอย่างมีระดับ