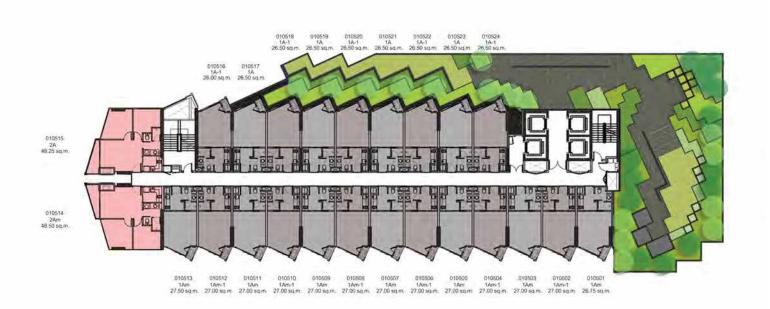

## **UNIT LAYOUT**

**1A** 26.50 - 26.75 SQ.M.

5TH - 20TH FLOOR PLAN

**1A-1** 26.00 - 26.75 SQ.M.

5TH - 20TH FLOOR PLAN

Remark: Unit areas and layouts may be changed as deemed appropriate without affecting the use and function of the dwelling.

หมายเหตุ: พื้นที่และแผนผังการจัดวางในแต่ละยูนิตอาจมีการเปลี่ยนแปลงตามความเหมาะสม โดยไม่กระทบต่อการใช้สอย

**1AM** 26.75 - 27.50 SQ.M.

5TH - 20TH FLOOR PLAN

5TH - 20TH FLOOR PLAN

**2A** 48.25 SQ.M.

5TH - 20TH FLOOR PLAN

**2AM** 48.50 SQ.M.

5TH - 20TH FLOOR PLAN