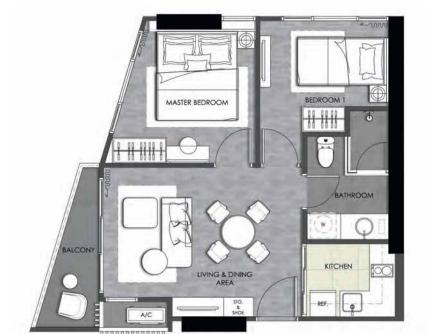

**2A** 48.25 SQ.M.

5TH - 20TH FLOOR PLAN

**2AM** 48.50 SQ.M.

5TH - 20TH FLOOR PLAN

## **2B** 60.00 SQ.M.

21TH - 28TH FLOOR PLAN

2BM 60.25 SQ.M.

21TH - 28TH FLOOR PLAN

เจ้าของโครงการ บมจ. แสนสิริ ทะเบียนเลขที่ 0107538000665 สนง.ใหญ่ 475 ก.ศรีอยุธยา แขวงถนนพญาไท เขตราชเทวี กทม. 10400 ทุนจดทะเบียน 16,224,125,722.40 บาท ทุนชำระแล้ว 15,903,125,722.40 บาท (ข้อมูลวันที่ 15 มี.ค. 2562) กรรมการผู้จัดการ นายเศรษฐา ทวีสิน โครงการ เอดจ์ พัทยากลาง โฉนดเลขที่ 1320 ประมาณ 2 ไร่ ตั้งอยู่ที่ ถ.พัทยาสายสอง ซอย 13 ต.หนองปรือ อ.บางละมุง จ.ชลบุรี อาคารชุดสูง 31 ชั้น 1 อาคาร รวม 603 ห้อง (เพื่อพักอาศัย 603 ห้อง/ เพื่อการพาณิชย์ – ห้อง) ที่ดินและอาคารชุดจำนองกับ ธ.กสิกรไทย อยู่ระหว่างขออนุญาตก่อสร้าง เริ่มก่อสร้าง มี.ค. 2562 จะแล้วเสร็จประมาณ พ.ย. 2564 และจดทะเบียน อาคารชุดต่อไป โดยเจ้าของห้องชุดต้องจ่ายเงินกองทุน ค่าส่วนกลาง ภาษี ค่าธรรมเนียม ตามที่เจ้าของโครงการ/นิติบุคคลอาคารชุดกำหนด ภายใต้กฎหมายอาคารชุด