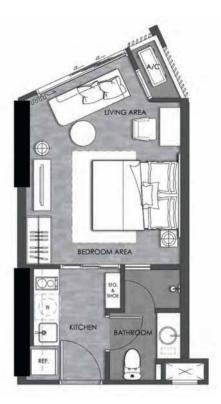

## **UNIT LAYOUT**

**1A** 26.50 - 26.75 SQ.M.

5TH - 20TH FLOOR PLAN

**1A-1** 26.00 - 26.75 SQ.M.

5TH - 20TH FLOOR PLAN

Remark: Unit areas and layouts may be changed as deemed appropriate without affecting the use and function of the dwelling.

หมายเหตุ: พื้นที่และแผนผังการจัดวางในแต่ละยูนิตอาจมีการเปลี่ยนแปลงตามความเหมาะสม โดยไม่กระทบต่อการใช้สอย

**1AM** 26.75 - 27.50 SQ.M.

5TH - 20TH FLOOR PLAN

5TH - 20TH FLOOR PLAN

## **1B** 30.25 SQ.M.

21TH - 29TH FLOOR PLAN

**1B-1** 29.75 - 30.25 SQ.M.

21TH - 29TH FLOOR PLAN

**1BM** 30.00 - 30.50 SQ.M.

21TH - 27TH FLOOR PLAN

21TH - 27TH FLOOR PLAN

**1C** 30.25 SQ.M.

21TH - 29TH FLOOR PLAN

1**C-1** 30.25 SQ.M.

21TH - 29TH FLOOR PLAN

**1CM** 30.50 - 30.75 SQ.M.

21TH - 27TH FLOOR PLAN

21TH - 27TH FLOOR PLAN

**1D** 32.75 - 33.00 SQ.M.

**1D-1** 32.75 - 33.50 SQ.M.

Remark: Unit areas and layouts may be changed as deemed appropriate without affecting the use and function of the dwelling. หมายเหตุ: พื้นที่และแผนผังการจัดวางในแต่ละยูนิตอาจมีการเปลี่ยนแปลงตามความเหมาะสม โดยไม่กระทบต่อการใช้สอย