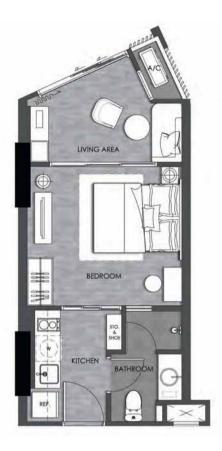

## **1B** 30.25 SQ.M.

21TH - 29TH FLOOR PLAN

**1B-1** 29.75 - 30.25 SQ.M.

21TH - 29TH FLOOR PLAN

**1BM** 30.00 - 30.50 SQ.M.

21TH - 27TH FLOOR PLAN

21TH - 27TH FLOOR PLAN

**1C** 30.25 SQ.M.

21TH - 29TH FLOOR PLAN

1**C-1** 30.25 SQ.M.

21TH - 29TH FLOOR PLAN

**1CM** 30.50 - 30.75 SQ.M.

21TH - 27TH FLOOR PLAN

21TH - 27TH FLOOR PLAN

**1D** 32.75 - 33.00 SQ.M.

**1D-1** 32.75 - 33.50 SQ.M.

Remark: Unit areas and layouts may be changed as deemed appropriate without affecting the use and function of the dwelling. หมายเหตุ: พื้นที่และแผนผังการจัดวางในแต่ละยูนิตอาจมีการเปลี่ยนแปลงตามความเหมาะสม โดยไม่กระทบต่อการใช้สอย