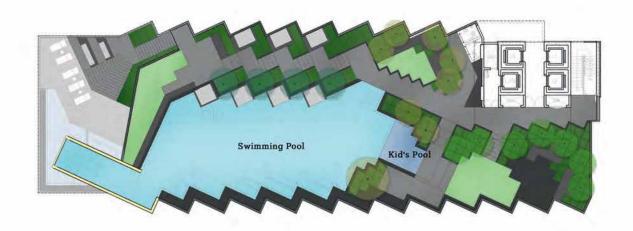

### 31ST FLR

- CHAMPAGNE GOLD INFINITY POOL
- SUNKEN SEAT

ผสานจินตนาการของคุณ ด้วยมุมมองเหนือจินตนาการจาก TERRACE ชมพระอาทิตย์ตกที่ชั้น 30 เติมเต็มทุกสัมผัสของคุณด้วยการกระโดดลงในสระว่ายน้ำอุ่น ใต้บรรยากาศแสงดาวบนท้องฟ้า

THE ULTIMATE SPACE IS THE PINNACLE OF EDGE CENTRAL PATTAYA, WITH A GLITTERING CHAMPAGNE GOLD INFINITY POOL SHINING ITS EFFERVESCENCE ACROSS THE CITYSCAPE. FROM HERE THE DAZZLING SPLENDOR OF THE SUNSET CAN BE ENJOYED FLOATING IN YOUR OWN SPARKLING SURROUNDINGS ON THE 31ST FLOOR.

ขีดสุดไปกับสระว่ายน้ำสีทองแชมเปญ ที่เป็นเอกลักษณ์โดดเด่นไม่เหมือนใครของ EDGE CENTRAL PATTAYA ที่ส่องประกายสะท้อนท้าแดดตัดกับวิวเมือง วิวเดียวที่ให้คุณสามารถดื่มด่ำกับวิวพระอาทิตย์ตก บนชั้นที่ 31