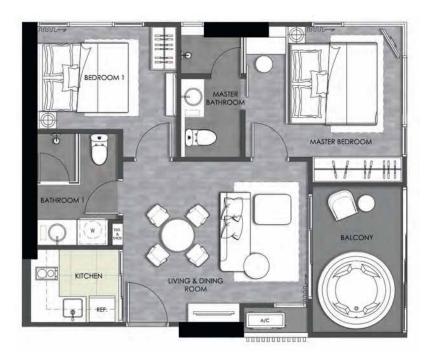

## **UNIT LAYOUT**

**1A** 26.50 - 26.75 SQ.M.

5TH - 20TH FLOOR PLAN

**1A-1** 26.00 - 26.75 SQ.M.

5TH - 20TH FLOOR PLAN

Remark: Unit areas and layouts may be changed as deemed appropriate without affecting the use and function of the dwelling.

หมายเหตุ: พื้นที่และแผนผังการจัดวางในแต่ละยูนิตอาจมีการเปลี่ยนแปลงตามความเหมาะสม โดยไม่กระทบต่อการใช้สอย

**1AM** 26.75 - 27.50 SQ.M.

5TH - 20TH FLOOR PLAN

5TH - 20TH FLOOR PLAN

## **1B** 30.25 SQ.M.

21TH - 29TH FLOOR PLAN

**1B-1** 29.75 - 30.25 SQ.M.

21TH - 29TH FLOOR PLAN

**1BM** 30.00 - 30.50 SQ.M.

21TH - 27TH FLOOR PLAN

21TH - 27TH FLOOR PLAN

**1C** 30.25 SQ.M.

21TH - 29TH FLOOR PLAN

1**C-1** 30.25 SQ.M.

21TH - 29TH FLOOR PLAN

**1CM** 30.50 - 30.75 SQ.M.

21TH - 27TH FLOOR PLAN

21TH - 27TH FLOOR PLAN

**1D** 32.75 - 33.00 SQ.M.

**1D-1** 32.75 - 33.50 SQ.M.

Remark: Unit areas and layouts may be changed as deemed appropriate without affecting the use and function of the dwelling. หมายเหตุ: พื้นที่และแผนผังการจัดวางในแต่ละยูนิตอาจมีการเปลี่ยนแปลงตามความเหมาะสม โดยไม่กระทบต่อการใช้สอย

**2A** 48.25 SQ.M.

5TH - 20TH FLOOR PLAN

**2AM** 48.50 SQ.M.

5TH - 20TH FLOOR PLAN

## **2B** 60.00 SQ.M.

21TH - 28TH FLOOR PLAN

2BM 60.25 SQ.M.

21TH - 28TH FLOOR PLAN

เจ้าของโครงการ บมจ. แสนสิริ ทะเบียนเลขที่ 0107538000665 สนง.ใหญ่ 475 ก.ศรีอยุธยา แขวงถนนพญาไท เขตราชเทวี กทม. 10400 ทุนจดทะเบียน 16,224,125,722.40 บาท ทุนชำระแล้ว 15,903,125,722.40 บาท (ข้อมูลวันที่ 15 มี.ค. 2562) กรรมการผู้จัดการ นายเศรษฐา ทวีสิน โครงการ เอดจ์ พัทยากลาง โฉนดเลขที่ 1320 ประมาณ 2 ไร่ ตั้งอยู่ที่ ถ.พัทยาสายสอง ซอย 13 ต.หนองปรือ อ.บางละมุง จ.ชลบุรี อาคารชุดสูง 31 ชั้น 1 อาคาร รวม 603 ห้อง (เพื่อพักอาศัย 603 ห้อง/ เพื่อการพาณิชย์ – ห้อง) ที่ดินและอาคารชุดจำนองกับ ธ.กสิกรไทย อยู่ระหว่างขออนุญาตก่อสร้าง เริ่มก่อสร้าง มี.ค. 2562 จะแล้วเสร็จประมาณ พ.ย. 2564 และจดทะเบียน อาคารชุดต่อไป โดยเจ้าของห้องชุดต้องจ่ายเงินกองทุน ค่าส่วนกลาง ภาษี ค่าธรรมเนียม ตามที่เจ้าของโครงการ/นิติบุคคลอาคารชุดกำหนด ภายใต้กฎหมายอาคารชุด