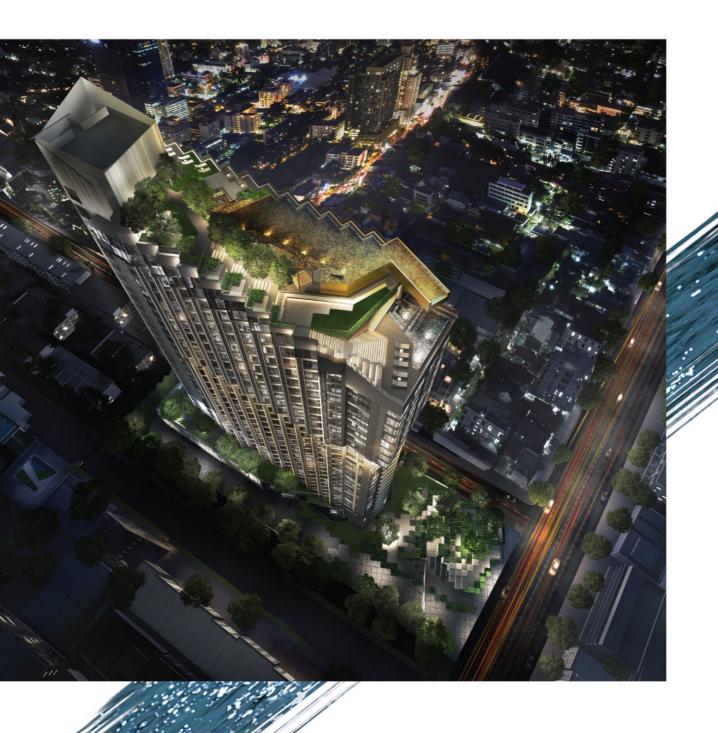

# EDGE CENTRAL PATTAYA

CAPPED BY A CHAMPAGNE-GOLD ROOFTOP POOL AND THE EXPANSIVE GULF OF THAILAND STRETCHING OUT ACROSS THE HORIZON, EVERY DAY AT EDGE CENTRAL PATTAYA WILL BE COMPLETE WITH BREEZY, SUN FILLED VISTAS. WHETHER FROM THE SWIMMING POOL OR YOUR OWN PRIVATE TERRACE

> สระว่ายน้ำสีทองแชมเปญบนดาดฟ้าตึก พร้อมวิวอ่าวไทยที่ทอดยาวขนานสะกดสายตา บรรยากาศทุกวันที่ EDGE CENTRAL PATTAYA สดชื่นด้วยสายลมพัดเอื่อยและทิวทัศน์อุ่นแดด ไม่ว่าจะมองจากสระว่ายน้ำหรือจากระเบียงส่วนตัว

### **EXTRA SERVICE**

• SANSIRI FAMILY

**REMARK:** THE CONDITION IS SUBJECT TO CHANGE WITHOUT PRIOR NOTICE.

LOCATED ON A PLOT OF APPROXIMATELY 2 RAI ON PATTAYA SAI 2 ROAD,
THE 31 - STORY TOWER OF EDGE CENTRAL PATTAYA HOUSES 603 UNITS TO ANSWER THE NEEDS OF ANY LIFESTYLE.

FROM IMPECCABLY FORMED ONE - BEDROOMED UNITS OF 26 - SQM TO RELATIVELY PALATIAL TWO-BEDROOMED HOMES OF OVER 60 - SQM, THERE IS THE PERFECT SIZED PROPERTY WAITING FOR YOU.

ADDITIONALLY, WITH A HEATED PARTY POOL, SUNSET TERRACE, CHAMPAGNE - COLOURED POOL AND MORE.

โครงการตั้งอยู่บนที่ดินขนาดประมาณ 2 ไร่ บนถนนพัทยาสาย 2 อาคารสูง 31 ชั้นของ EDGE CENTRAL PATTAYA ประกอบไปด้วยห้องชุดขนาดต่างๆ ที่เหมาะกับไลฟ์สไตล์หลากหลาย จำนวน 603 ยูนิต

ไม่ว่าจะเป็นห้องขนาด 1 ห้องนอน พื้นที่ 26 ตร.ม. หรือห้องขนาด 2 ห้องนอนพื้นที่มากกว่า 60 ตร.ม. ยิ่งไปกว่านั้นยังมีสระว่ายน้ำอุ่นที่เหมาะกับการสังสรรค์ TERRACE ชมพระอาทิตย์ตก สระว่ายน้ำสีทองแชมเปญ และสิ่งอำนวยความสะดวกอื่นๆ อีกมากมาย