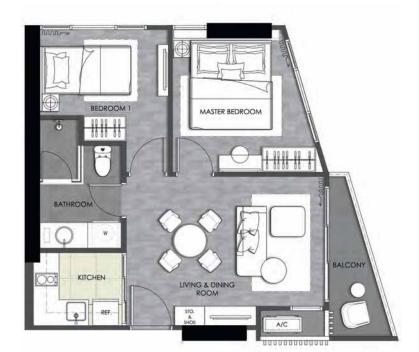

## **UNIT LAYOUT**

**1A** 26.50 - 26.75 SQ.M.

5TH - 20TH FLOOR PLAN

**1A-1** 26.00 - 26.75 SQ.M.

5TH - 20TH FLOOR PLAN

Remark: Unit areas and layouts may be changed as deemed appropriate without affecting the use and function of the dwelling.

หมายเหตุ: พื้นที่และแผนผังการจัดวางในแต่ละยูนิตอาจมีการเปลี่ยนแปลงตามความเหมาะสม โดยไม่กระทบต่อการใช้สอย

**1AM** 26.75 - 27.50 SQ.M.

5TH - 20TH FLOOR PLAN

5TH - 20TH FLOOR PLAN

**2A** 48.25 SQ.M.

5TH - 20TH FLOOR PLAN

**2AM** 48.50 SQ.M.

5TH - 20TH FLOOR PLAN