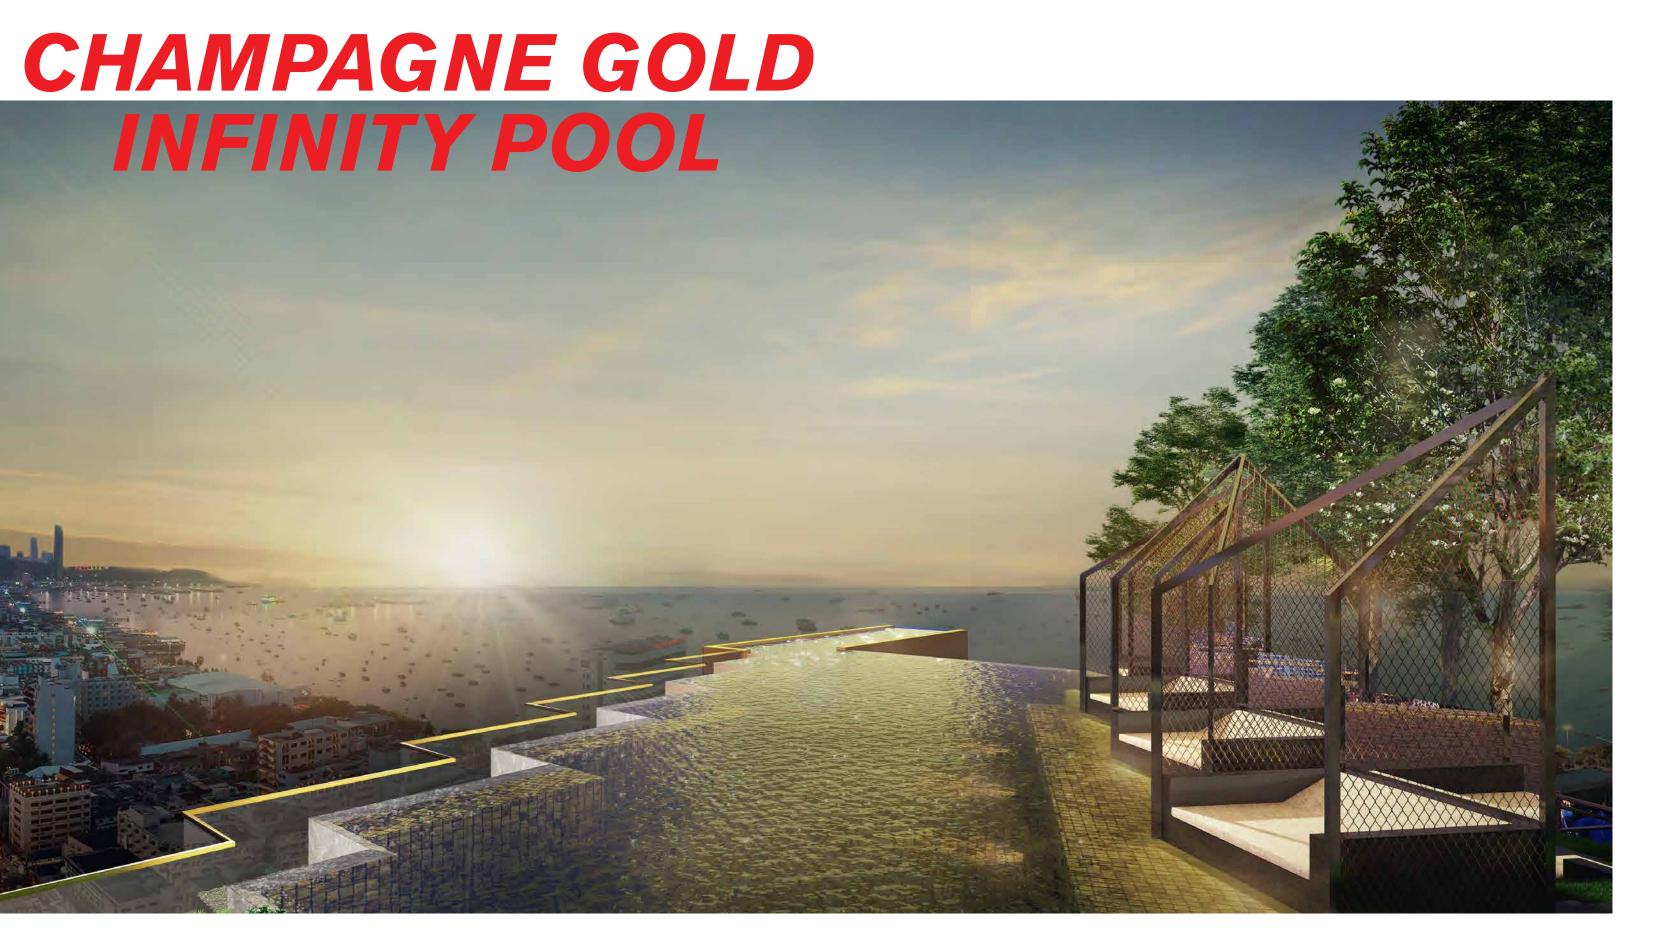

### 31ST FLR

- CHAMPAGNE GOLD INFINITY POOL
- SUNKEN SEAT

ผสานจินตนาการของคุณ ด้วยมุมมองเหนือจินตนาการจาก TERRACE ชมพระอาทิตย์ตกที่ชั้น 30 เติมเต็มทุกสัมผัสของคุณด้วยการกระโดดลงในสระว่ายน้ำอุ่น ใต้บรรยากาศแสงดาวบนท้องฟ้า

THE ULTIMATE SPACE IS THE PINNACLE OF EDGE CENTRAL PATTAYA, WITH A GLITTERING CHAMPAGNE GOLD INFINITY POOL SHINING ITS EFFERVESCENCE ACROSS THE CITYSCAPE. FROM HERE THE DAZZLING SPLENDOR OF THE SUNSET CAN BE ENJOYED FLOATING IN YOUR OWN SPARKLING SURROUNDINGS ON THE 31ST FLOOR.

ขีดสุดไปกับสระว่ายน้ำสีทองแชมเปญ ที่เป็นเอกลักษณ์โดดเด่นไม่เหมือนใครของ EDGE CENTRAL PATTAYA ที่ส่องประกายสะท้อนท้าแดดตัดกับวิวเมือง วิวเดียวที่ให้คุณสามารถดื่มด่ำกับวิวพระอาทิตย์ตก บนชั้นที่ 31