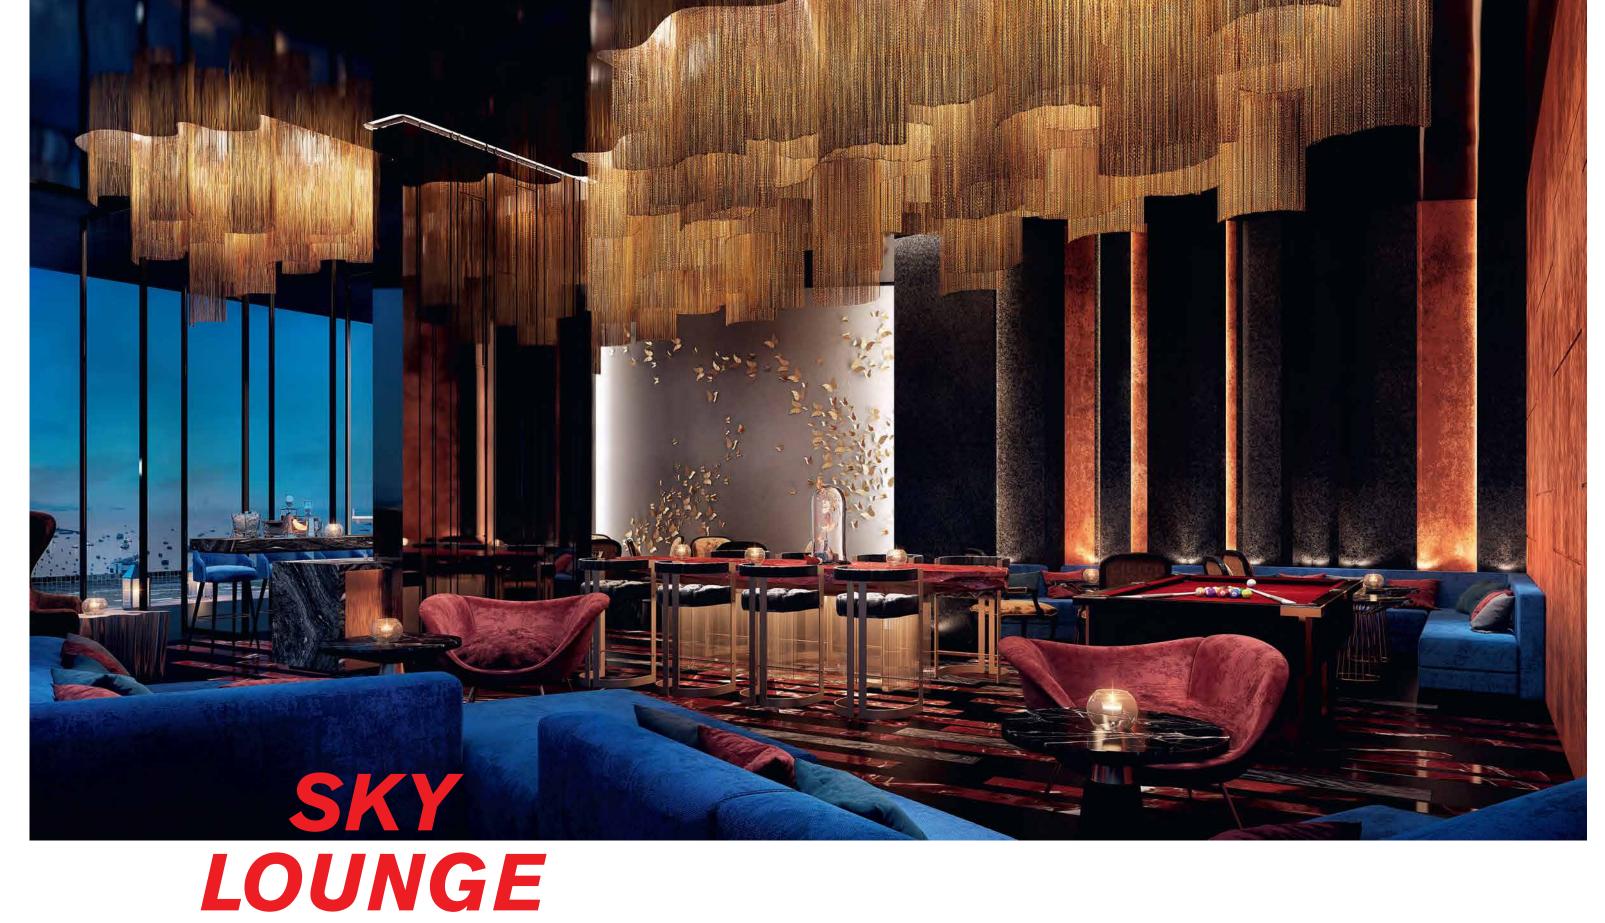

LOCATED NEXT TO THE PARTY POOL, THE SKY LOUNGE CONTAINS THE EXCITEMENT WITHIN, SET ALIGHT WITH AN EXHILARATING "FIRE" THEME AND BAR THAT WILL IGNITE ANY OCCASION.

WITH VIBRANT FLOOR PATTERNS OF BLACK AND RED MARBLE,

AND SHIMMERING METALLIC MESHES CROWNING THE CEILING,

THE SETTING IS SURE TO SERVE AS THE PERFECT BACKDROP

TO ANY HAPPENING THAT ENCAPSULATES THE SPIRIT OF PATTAYA CITY.

ในบริเวณเชื่อมต่อกับสระว่ายน้ำแบบอุ่น คือ SKY LOUNGE ที่แฝงความตื่นเต้นด้วยธีม 'ไฟ' ส่วนบาร์ที่พร้อมจุดประกายความสนุกในทุกโอกาส การจัดวางลวดลายที่พื้นด้วยหินอ่อนสีดำสลับแดงและตะแกรงโลหะ ส่องประกายบนเพดาน เราพร้อมแล้วสำหรับการเป็นฉากหลังความบันเทิง ตอบรับกับสีสันแห่งเมืองพัทยา