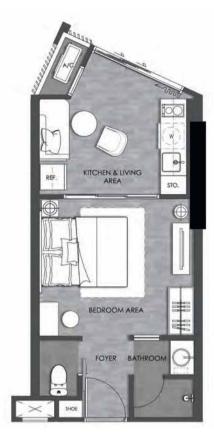

## **1B** 30.25 SQ.M.

21TH - 29TH FLOOR PLAN

**1B-1** 29.75 - 30.25 SQ.M.

21TH - 29TH FLOOR PLAN

**1BM** 30.00 - 30.50 SQ.M.

21TH - 27TH FLOOR PLAN

21TH - 27TH FLOOR PLAN

**1C** 30.25 SQ.M.

21TH - 29TH FLOOR PLAN

1**C-1** 30.25 SQ.M.

21TH - 29TH FLOOR PLAN

**1CM** 30.50 - 30.75 SQ.M.

21TH - 27TH FLOOR PLAN

21TH - 27TH FLOOR PLAN

**1D** 32.75 - 33.00 SQ.M.

**1D-1** 32.75 - 33.50 SQ.M.

Remark: Unit areas and layouts may be changed as deemed appropriate without affecting the use and function of the dwelling. หมายเหตุ: พื้นที่และแผนผังการจัดวางในแต่ละยูนิตอาจมีการเปลี่ยนแปลงตามความเหมาะสม โดยไม่กระทบต่อการใช้สอย