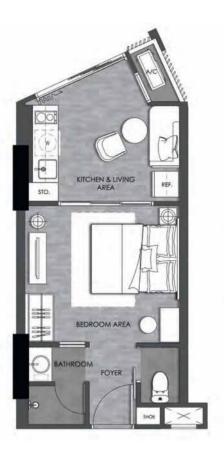

## **1B** 30.25 SQ.M.

21TH - 29TH FLOOR PLAN

**1B-1** 29.75 - 30.25 SQ.M.

21TH - 29TH FLOOR PLAN

**1BM** 30.00 - 30.50 SQ.M.

21TH - 27TH FLOOR PLAN

21TH - 27TH FLOOR PLAN

**1C** 30.25 SQ.M.

21TH - 29TH FLOOR PLAN

1**C-1** 30.25 SQ.M.

21TH - 29TH FLOOR PLAN

**1CM** 30.50 - 30.75 SQ.M.

21TH - 27TH FLOOR PLAN

21TH - 27TH FLOOR PLAN

**1D** 32.75 - 33.00 SQ.M.

**1D-1** 32.75 - 33.50 SQ.M.

Remark: Unit areas and layouts may be changed as deemed appropriate without affecting the use and function of the dwelling. หมายเหตุ: พื้นที่และแผนผังการจัดวางในแต่ละยูนิตอาจมีการเปลี่ยนแปลงตามความเหมาะสม โดยไม่กระทบต่อการใช้สอย