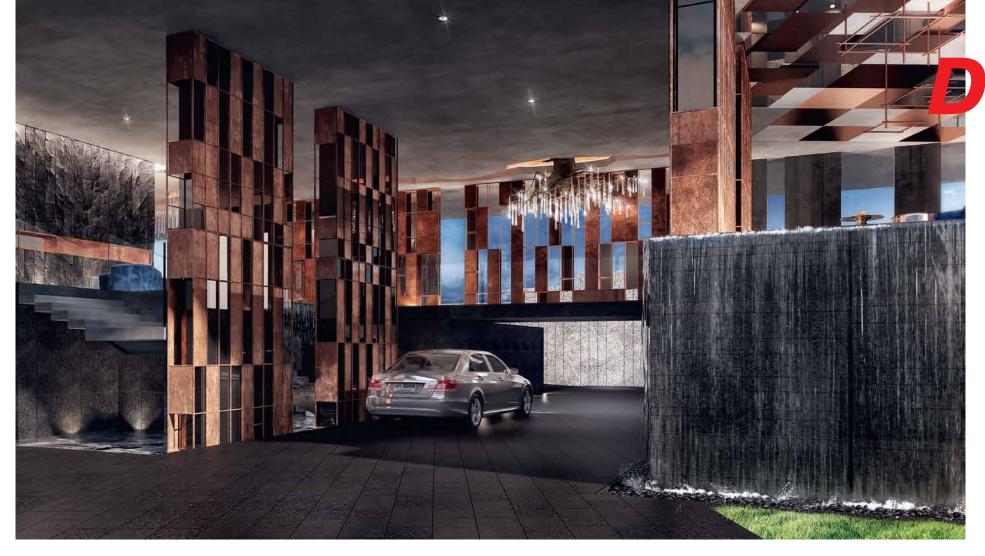

# LIFE IS LESS ORDINARY

AT EDGE CENTRAL PATTAYA

PROP-OFF AREA

FOR THOSE ARRIVING BY CAR,
THE DROP-OFF AREA IS AN INDOOR OUTDOOR EXPERIENCE
THAT MERGES WITH THE LANDSCAPE, CALMLY SOOTHING WITH THE TUMBLING DROPLETS
OF THE WATERFALL AND INCORPORATING THE COPPER COLOURED PANELS ICONIC
OF THE BUILDING TO PIQUE THE CURIOSITY OF WHAT LIES WITHIN.

พื้นที่บริเวณ DROP-OFF สำหรับผู้ที่เดินทางมาโดยรถยนต์ มีการออกแบบภูมิสถาปัตยกรรมที่ผสมผสานบริเวณภายนอกและภายในอย่างลงตัว สร้างความประทับใจด้วยสัมผัสผ่อนคลายของน้ำตก ผสมผสานกับผนังสีทองแดงที่โดดเด่นของตัวตึก ให้ความรู้สึกน่าค้นหา