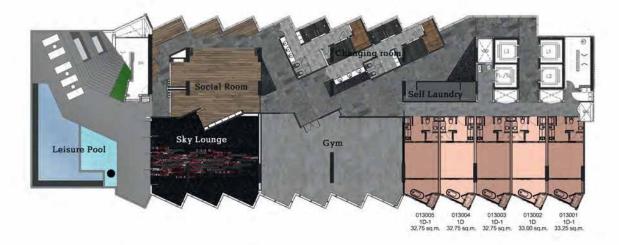

### 30TH FLR

- SKY LOUNGE
- SOCIAL ROOM
- FITNESS
- HOT PARTY POOL
- STEAM AND SAUNA ROOM
- SUNSET TERRACE

### 31ST FLR

- CHAMPAGNE GOLD INFINITY POOL
- SUNKEN SEAT

LOCATED NEXT TO THE PARTY POOL, THE SKY LOUNGE CONTAINS THE EXCITEMENT WITHIN, SET ALIGHT WITH AN EXHILARATING "FIRE" THEME AND BAR THAT WILL IGNITE ANY OCCASION.

WITH VIBRANT FLOOR PATTERNS OF BLACK AND RED MARBLE,

AND SHIMMERING METALLIC MESHES CROWNING THE CEILING,

THE SETTING IS SURE TO SERVE AS THE PERFECT BACKDROP

TO ANY HAPPENING THAT ENCAPSULATES THE SPIRIT OF PATTAYA CITY.

ในบริเวณเชื่อมต่อกับสระว่ายน้ำแบบอุ่น คือ SKY LOUNGE ที่แฝงความตื่นเต้นด้วยธีม 'ไฟ' ส่วนบาร์ที่พร้อมจุดประกายความสนุกในทุกโอกาส การจัดวางลวดลายที่พื้นด้วยหินอ่อนสีดำสลับแดงและตะแกรงโลหะ ส่องประกายบนเพดาน เราพร้อมแล้วสำหรับการเป็นฉากหลังความบันเทิง ตอบรับกับสีสันแห่งเมืองพัทยา

AS A BALANCE TO THE MORE VIBRANT AREAS OF THE HOME, THE SEMI OUTDOOR SOCIAL ROOM IS A CALMING AFFAIR THAT TRANSITIONS BETWEEN THE PARTY POOL AND CHANGING ROOMS.

ด้วยการตกแต่งที่เพิ่มความสมดุลย์ให้กับบรรยากาศโดยรวม SOCIAL ROOM สร้างบรรยากาศแห่งความสงบระหว่างทาง จากความสนุกสนานของ PARTY POOL สู่ CHANGING ROOMS

# FITNESS CENTRE

GET YOUR ENERGY LEVEL UP IN THE FITNESS CENTRE, WITH THE PULSATING DESIGN OF LIVELY TEXTURES AND SHAPES MOVING YOU FORWARD TO BURN EVER GREATER CALORIES.

THE DYNAMIC ATMOSPHERE CREATES A MOST APPROPRIATE SPACE TO ENJOY A RANGE OF FREE - WEIGHTS, EXERCISE MACHINES AND BOXING WORKOUTS OVERLOOKING THE SPECTACULAR CITY VIEW.

เพิ่มพละกำลังของคุณให้สุดชีด กับห้องฟิตเนสที่ถูกออกแบบมาให้เร้าใจด้วยพื้นผิว และรูปทรงที่จะกระตุ้นให้คุณรู้สึกอยากออกกำลังเผาผลาญแคลอรีมากกว่าเคย

บรรยากาศที่เปี่ยมไปด้วยพลัง เอื้อต่อการออกกำลังกาย ไม่ว่าจะเป็นการเล่นเวทด้วยเครื่องออกกำลังที่ทันสมัย หรือเครื่อง INTERACTIVE BOXING ที่สามารถเลือกได้ตามขีดสุดของคุณ