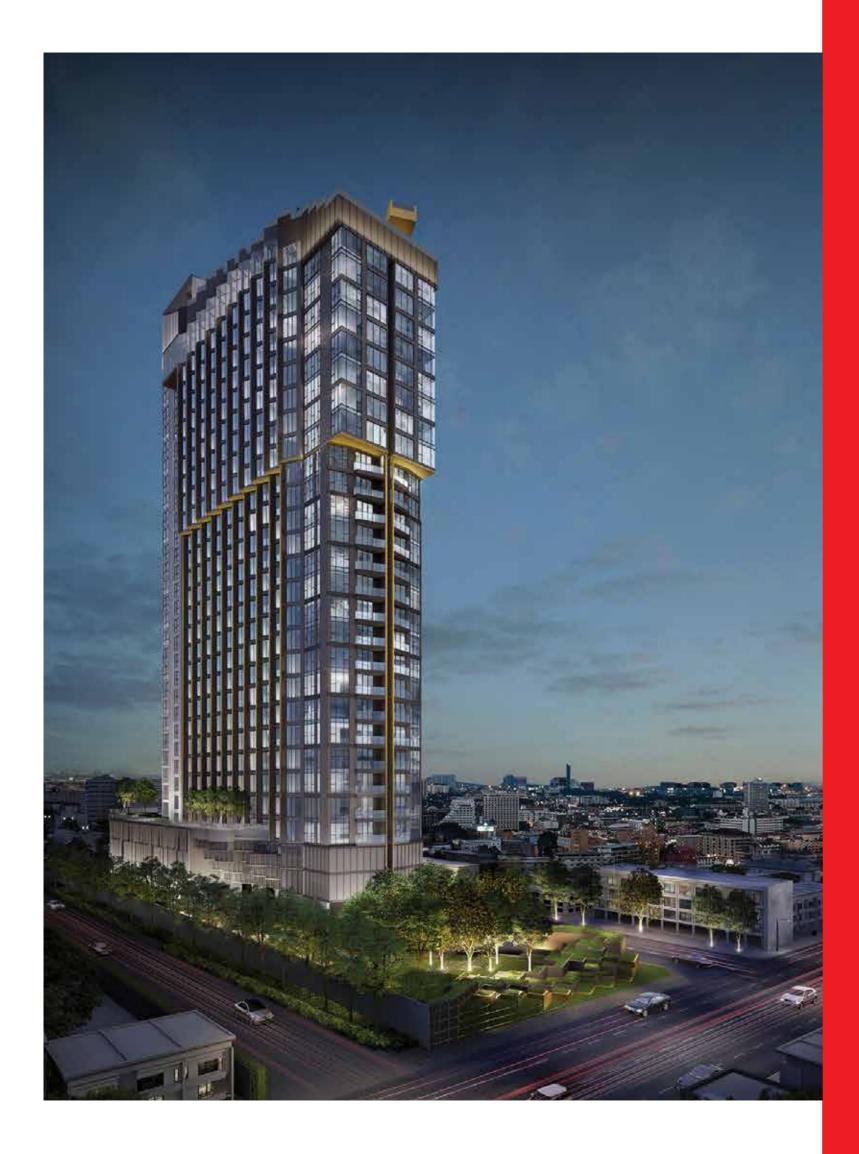

# EDGE CENTRAL PATTAYA

CAPPED BY A CHAMPAGNE-GOLD ROOFTOP POOL AND THE EXPANSIVE GULF OF THAILAND STRETCHING OUT ACROSS THE HORIZON, EVERY DAY AT EDGE CENTRAL PATTAYA WILL BE COMPLETE WITH BREEZY, SUN FILLED VISTAS. WHETHER FROM THE SWIMMING POOL OR YOUR OWN PRIVATE TERRACE

> สระว่ายน้ำสีทองแชมเปญบนดาดฟ้าตึก พร้อมวิวอ่าวไทยที่ทอดยาวขนานสะกดสายตา บรรยากาศทุกวันที่ EDGE CENTRAL PATTAYA สดชื่นด้วยสายลมพัดเอื่อยและทิวทัศน์อุ่นแดด ไม่ว่าจะมองจากสระว่ายน้ำหรือจากระเบียงส่วนตัว

### **EXTRA SERVICE**

• SANSIRI FAMILY

**REMARK:** THE CONDITION IS SUBJECT TO CHANGE WITHOUT PRIOR NOTICE.

LOCATED ON A PLOT OF APPROXIMATELY 2 RAI ON PATTAYA SAI 2 ROAD,
THE 31 - STORY TOWER OF EDGE CENTRAL PATTAYA HOUSES 603 UNITS TO ANSWER THE NEEDS OF ANY LIFESTYLE.

FROM IMPECCABLY FORMED ONE - BEDROOMED UNITS OF 26 - SQM TO RELATIVELY PALATIAL TWO-BEDROOMED HOMES OF OVER 60 - SQM, THERE IS THE PERFECT SIZED PROPERTY WAITING FOR YOU.

ADDITIONALLY, WITH A HEATED PARTY POOL, SUNSET TERRACE, CHAMPAGNE - COLOURED POOL AND MORE.

โครงการตั้งอยู่บนที่ดินขนาดประมาณ 2 ไร่ บนถนนพัทยาสาย 2 อาคารสูง 31 ชั้นของ EDGE CENTRAL PATTAYA ประกอบไปด้วยห้องชุดขนาดต่างๆ ที่เหมาะกับไลฟ์สไตล์หลากหลาย จำนวน 603 ยูนิต

ไม่ว่าจะเป็นห้องขนาด 1 ห้องนอน พื้นที่ 26 ตร.ม. หรือห้องขนาด 2 ห้องนอนพื้นที่มากกว่า 60 ตร.ม. ยิ่งไปกว่านั้นยังมีสระว่ายน้ำอุ่นที่เหมาะกับการสังสรรค์ TERRACE ชมพระอาทิตย์ตก สระว่ายน้ำสีทองแชมเปญ และสิ่งอำนวยความสะดวกอื่นๆ อีกมากมาย