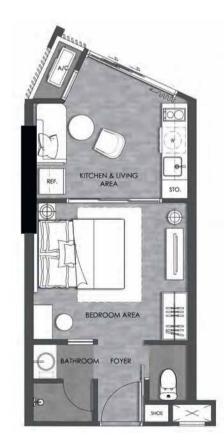

## **UNIT LAYOUT**

**1A** 26.50 - 26.75 SQ.M.

5TH - 20TH FLOOR PLAN

**1A-1** 26.00 - 26.75 SQ.M.

5TH - 20TH FLOOR PLAN

Remark: Unit areas and layouts may be changed as deemed appropriate without affecting the use and function of the dwelling.

หมายเหตุ: พื้นที่และแผนผังการจัดวางในแต่ละยูนิตอาจมีการเปลี่ยนแปลงตามความเหมาะสม โดยไม่กระทบต่อการใช้สอย

**1AM** 26.75 - 27.50 SQ.M.

5TH - 20TH FLOOR PLAN

5TH - 20TH FLOOR PLAN