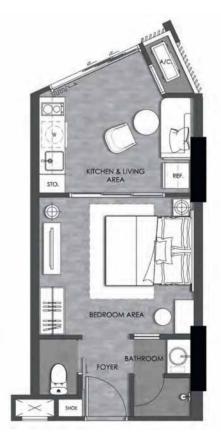

## **UNIT LAYOUT**

**1A** 26.50 - 26.75 SQ.M.

5TH - 20TH FLOOR PLAN

**1A-1** 26.00 - 26.75 SQ.M.

5TH - 20TH FLOOR PLAN

Remark: Unit areas and layouts may be changed as deemed appropriate without affecting the use and function of the dwelling.

หมายเหตุ: พื้นที่และแผนผังการจัดวางในแต่ละยูนิตอาจมีการเปลี่ยนแปลงตามความเหมาะสม โดยไม่กระทบต่อการใช้สอย

**1AM** 26.75 - 27.50 SQ.M.

5TH - 20TH FLOOR PLAN

5TH - 20TH FLOOR PLAN