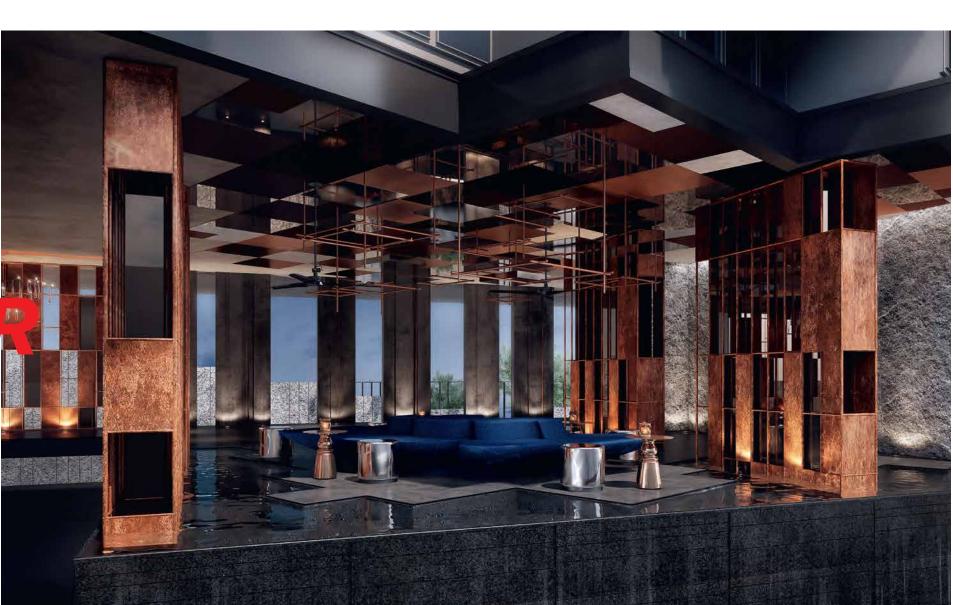

# LIFE IS LESS ORDINARY

AT EDGE CENTRAL PATTAYA

PROP-OFF AREA

FOR THOSE ARRIVING BY CAR,
THE DROP-OFF AREA IS AN INDOOR OUTDOOR EXPERIENCE
THAT MERGES WITH THE LANDSCAPE, CALMLY SOOTHING WITH THE TUMBLING DROPLETS
OF THE WATERFALL AND INCORPORATING THE COPPER COLOURED PANELS ICONIC
OF THE BUILDING TO PIQUE THE CURIOSITY OF WHAT LIES WITHIN.

พื้นที่บริเวณ DROP-OFF สำหรับผู้ที่เดินทางมาโดยรถยนต์ มีการออกแบบภูมิสถาปัตยกรรมที่ผสมผสานบริเวณภายนอกและภายในอย่างลงตัว สร้างความประทับใจด้วยสัมผัสผ่อนคลายของน้ำตก ผสมผสานกับผนังสีทองแดงที่โดดเด่นของตัวตึก ให้ความรู้สึกน่าค้นหา

SEMI OUTDOOI LOBBY