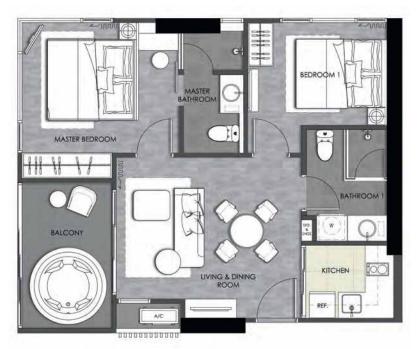

## **1B** 30.25 SQ.M.

21TH - 29TH FLOOR PLAN

**1B-1** 29.75 - 30.25 SQ.M.

21TH - 29TH FLOOR PLAN

**1BM** 30.00 - 30.50 SQ.M.

21TH - 27TH FLOOR PLAN

21TH - 27TH FLOOR PLAN

**1C** 30.25 SQ.M.

21TH - 29TH FLOOR PLAN

1**C-1** 30.25 SQ.M.

21TH - 29TH FLOOR PLAN

**1CM** 30.50 - 30.75 SQ.M.

21TH - 27TH FLOOR PLAN

21TH - 27TH FLOOR PLAN

**1D** 32.75 - 33.00 SQ.M.

**1D-1** 32.75 - 33.50 SQ.M.

## **2B** 60.00 SQ.M.

21TH - 28TH FLOOR PLAN

2BM 60.25 SQ.M.

21TH - 28TH FLOOR PLAN

เจ้าของโครงการ บมจ. แสนสิริ ทะเบียนเลขที่ 0107538000665 สนง.ใหญ่ 475 ก.ศรีอยุธยา แขวงถนนพญาไท เขตราชเทวี กทม. 10400 ทุนจดทะเบียน 16,224,125,722.40 บาท ทุนชำระแล้ว 15,903,125,722.40 บาท (ข้อมูลวันที่ 15 มี.ค. 2562) กรรมการผู้จัดการ นายเศรษฐา ทวีสิน โครงการ เอดจ์ พัทยากลาง โฉนดเลขที่ 1320 ประมาณ 2 ไร่ ตั้งอยู่ที่ ถ.พัทยาสายสอง ซอย 13 ต.หนองปรือ อ.บางละมุง จ.ชลบุรี อาคารชุดสูง 31 ชั้น 1 อาคาร รวม 603 ห้อง (เพื่อพักอาศัย 603 ห้อง/ เพื่อการพาณิชย์ – ห้อง) ที่ดินและอาคารชุดจำนองกับ ธ.กสิกรไทย อยู่ระหว่างขออนุญาตก่อสร้าง เริ่มก่อสร้าง มี.ค. 2562 จะแล้วเสร็จประมาณ พ.ย. 2564 และจดทะเบียน อาคารชุดต่อไป โดยเจ้าของห้องชุดต้องจ่ายเงินกองทุน ค่าส่วนกลาง ภาษี ค่าธรรมเนียม ตามที่เจ้าของโครงการ/นิติบุคคลอาคารชุดกำหนด ภายใต้กฎหมายอาคารชุด