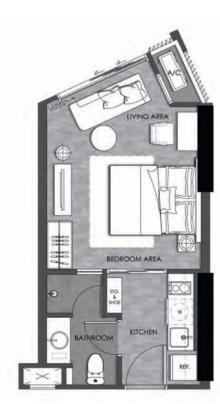

# FLOOR PLAN

## **UNIT LAYOUT**

**1A** 26.50 - 26.75 SQ.M.

5TH - 20TH FLOOR PLAN

**1A-1** 26.00 - 26.75 SQ.M.

5TH - 20TH FLOOR PLAN

Remark: Unit areas and layouts may be changed as deemed appropriate without affecting the use and function of the dwelling.