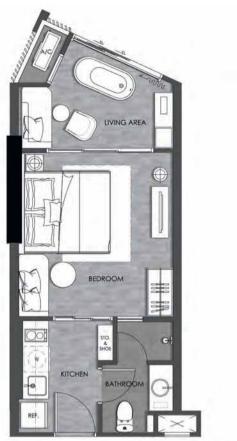

**2A** 48.25 SQ.M.

5TH - 20TH FLOOR PLAN

**2AM** 48.50 SQ.M.

5TH - 20TH FLOOR PLAN

## **2B** 60.00 SQ.M.

21TH - 28TH FLOOR PLAN

2BM 60.25 SQ.M.

21TH - 28TH FLOOR PLAN

เจ้าของโครงการ บมจ. แสนสิริ ทะเบียนเลขที่ 0107538000665 สนง.ใหญ่ 475 ก.ศรีอยุธยา แขวงถนนพญาไท เขตราชเทวี กทม. 10400 ทุนจดทะเบียน 16,224,125,722.40 บาท ทุนชำระแล้ว 15,903,125,722.40 บาท (ข้อมูลวันที่ 15 มี.ค. 2562) กรรมการผู้จัดการ นายเศรษฐา ทวีสิน โครงการ เอดจ์ พัทยากลาง โฉนดเลขที่ 1320 ประมาณ 2 ไร่ ตั้งอยู่ที่ ถ.พัทยาสายสอง ซอย 13 ต.หนองปรือ อ.บางละมุง จ.ชลบุรี อาคารชุดสูง 31 ชั้น 1 อาคาร รวม 603 ห้อง (เพื่อพักอาศัย 603 ห้อง/ เพื่อการพาณิชย์ – ห้อง) ที่ดินและอาคารชุดจำนองกับ ธ.กสิกรไทย อยู่ระหว่างขออนุญาตก่อสร้าง เริ่มก่อสร้าง มี.ค. 2562 จะแล้วเสร็จประมาณ พ.ย. 2564 และจดทะเบียน อาคารชุดต่อไป โดยเจ้าของห้องชุดต้องจ่ายเงินกองทุน ค่าส่วนกลาง ภาษี ค่าธรรมเนียม ตามที่เจ้าของโครงการ/นิติบุคคลอาคารชุดกำหนด ภายใต้กฎหมายอาคารชุด