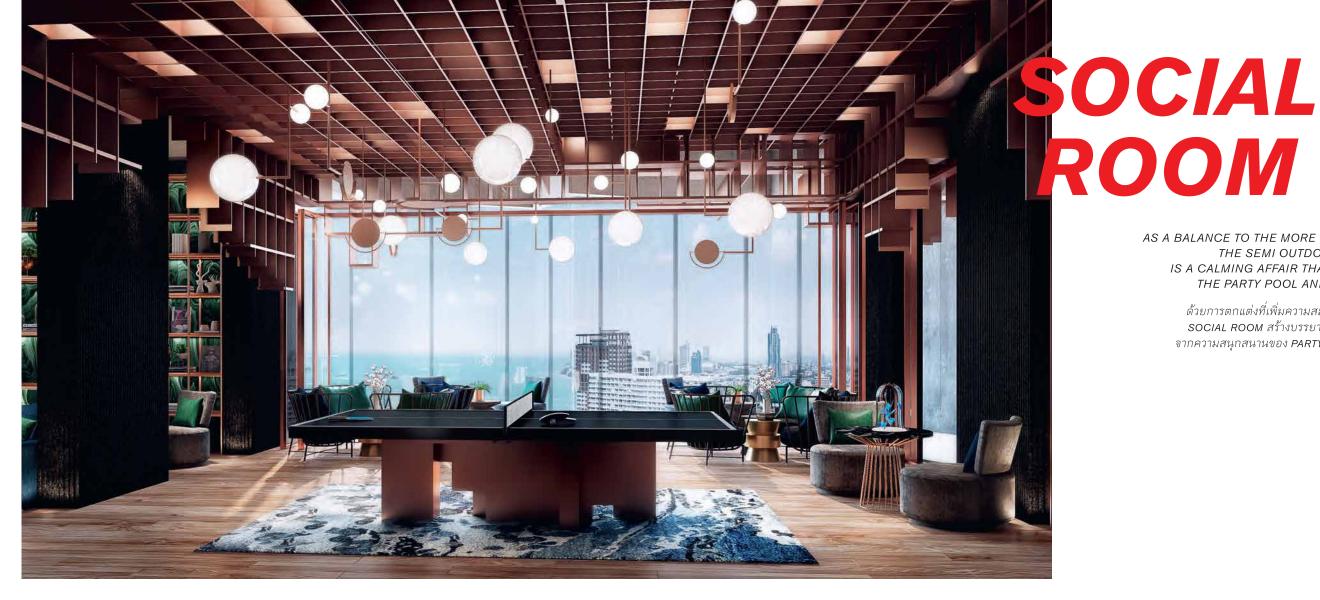

AS A BALANCE TO THE MORE VIBRANT AREAS OF THE HOME, THE SEMI OUTDOOR SOCIAL ROOM IS A CALMING AFFAIR THAT TRANSITIONS BETWEEN THE PARTY POOL AND CHANGING ROOMS.

ด้วยการตกแต่งที่เพิ่มความสมดุลย์ให้กับบรรยากาศโดยรวม SOCIAL ROOM สร้างบรรยากาศแห่งความสงบระหว่างทาง จากความสนุกสนานของ PARTY POOL สู่ CHANGING ROOMS