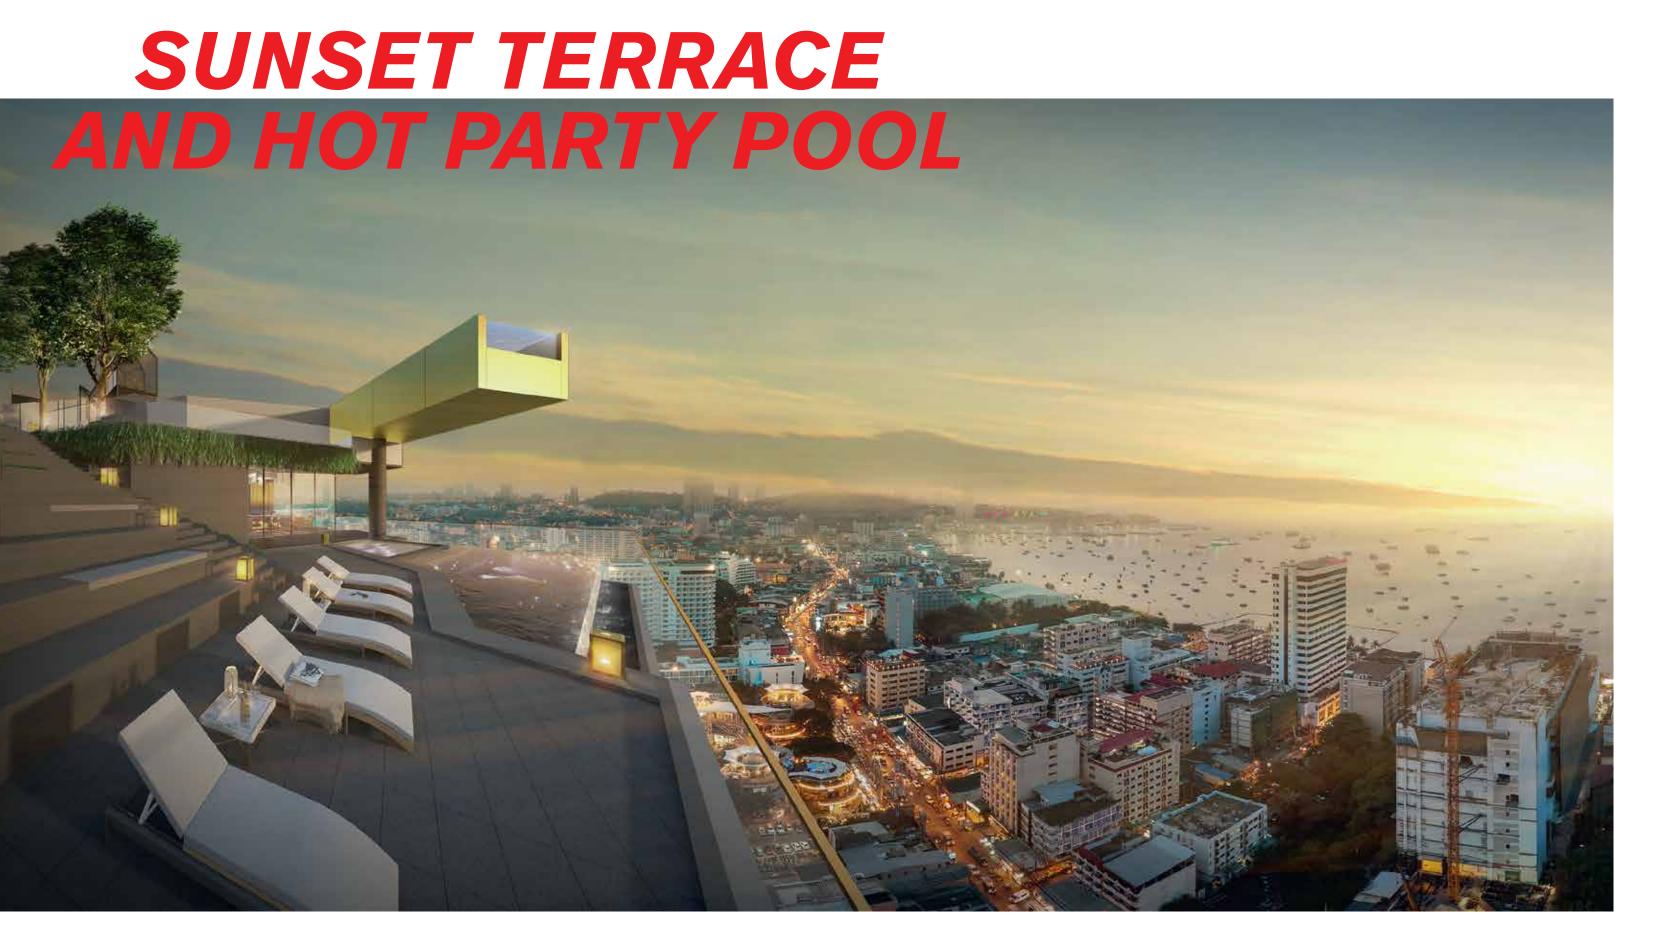

### 30TH FLR

- SKY LOUNGE
- SOCIAL ROOM
- FITNESS
- HOT PARTY POOL
- STEAM AND SAUNA ROOM
- SUNSET TERRACE

BRACE YOUR IMAGINATION TO THE STIMULATING WORLD BEYOND FROM THE VANTAGE POINT OF THE 30TH FLOOR SUNSET TERRACE, COMPLETED WITH THE OPPORTUNITY TO HEIGHTEN YOUR SENSES BY PLUNGING INTO A HOT PARTY POOL OR DIPPING YOURSELF IN THE POOL AS THE TWINKLING STARS GAZE DOWN UPON YOU.

ผสานจินตนาการของคุณ ด้วยมุมมองเหนือจินตนาการจาก TERRACE ชมพระอาทิตย์ตกที่ชั้น 30 เติมเต็มทุกสัมผัสของคุณด้วยการกระโดดลงในสระว่ายน้ำอุ่น ใต้บรรยากาศแสงดาวบนท้องฟ้า

THE ULTIMATE SPACE IS THE PINNACLE OF EDGE CENTRAL PATTAYA, WITH A GLITTERING CHAMPAGNE GOLD INFINITY POOL SHINING ITS EFFERVESCENCE ACROSS THE CITYSCAPE. FROM HERE THE DAZZLING SPLENDOR OF THE SUNSET CAN BE ENJOYED FLOATING IN YOUR OWN SPARKLING SURROUNDINGS ON THE 31ST FLOOR.