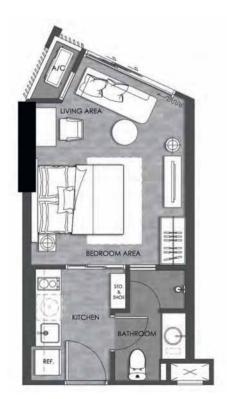

## **UNIT LAYOUT**

**1A** 26.50 - 26.75 SQ.M.

5TH - 20TH FLOOR PLAN

**1A-1** 26.00 - 26.75 SQ.M.

5TH - 20TH FLOOR PLAN

Remark: Unit areas and layouts may be changed as deemed appropriate without affecting the use and function of the dwelling.

หมายเหตุ: พื้นที่และแผนผังการจัดวางในแต่ละยูนิตอาจมีการเปลี่ยนแปลงตามความเหมาะสม โดยไม่กระทบต่อการใช้สอย

**1AM** 26.75 - 27.50 SQ.M.

5TH - 20TH FLOOR PLAN

5TH - 20TH FLOOR PLAN

## **1B** 30.25 SQ.M.

21TH - 29TH FLOOR PLAN

**1B-1** 29.75 - 30.25 SQ.M.

21TH - 29TH FLOOR PLAN

**1BM** 30.00 - 30.50 SQ.M.

21TH - 27TH FLOOR PLAN

21TH - 27TH FLOOR PLAN

**1C** 30.25 SQ.M.