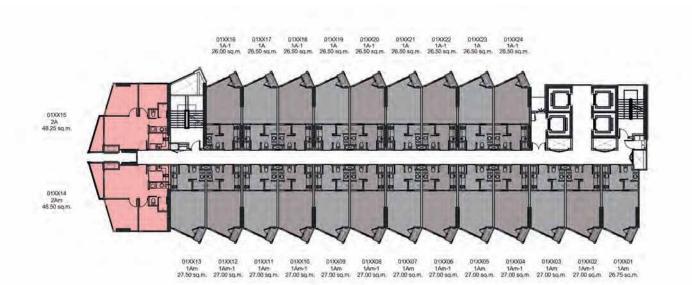

## **UNIT LAYOUT**

**1A** 26.50 - 26.75 SQ.M.

5TH - 20TH FLOOR PLAN

**1A-1** 26.00 - 26.75 SQ.M.

5TH - 20TH FLOOR PLAN

Remark: Unit areas and layouts may be changed as deemed appropriate without affecting the use and function of the dwelling.

หมายเหตุ: พื้นที่และแผนผังการจัดวางในแต่ละยูนิตอาจมีการเปลี่ยนแปลงตามความเหมาะสม โดยไม่กระทบต่อการใช้สอย

**1AM** 26.75 - 27.50 SQ.M.

5TH - 20TH FLOOR PLAN

5TH - 20TH FLOOR PLAN