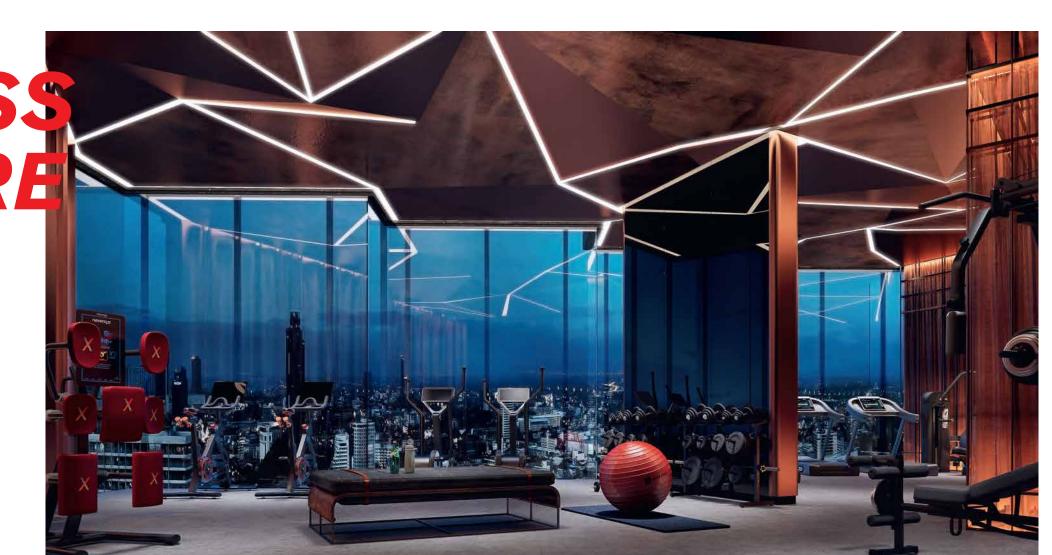

# FITNESS CENTRE

GET YOUR ENERGY LEVEL UP IN THE FITNESS CENTRE, WITH THE PULSATING DESIGN OF LIVELY TEXTURES AND SHAPES MOVING YOU FORWARD TO BURN EVER GREATER CALORIES.

THE DYNAMIC ATMOSPHERE CREATES A MOST APPROPRIATE SPACE TO ENJOY A RANGE OF FREE - WEIGHTS, EXERCISE MACHINES AND BOXING WORKOUTS OVERLOOKING THE SPECTACULAR CITY VIEW.

เพิ่มพละกำลังของคุณให้สุดชีด กับห้องฟิตเนสที่ถูกออกแบบมาให้เร้าใจด้วยพื้นผิว และรูปทรงที่จะกระตุ้นให้คุณรู้สึกอยากออกกำลังเผาผลาญแคลอรีมากกว่าเคย

บรรยากาศที่เปี่ยมไปด้วยพลัง เอื้อต่อการออกกำลังกาย ไม่ว่าจะเป็นการเล่นเวทด้วยเครื่องออกกำลังที่ทันสมัย หรือเครื่อง INTERACTIVE BOXING ที่สามารถเลือกได้ตามขีดสุดของคุณ