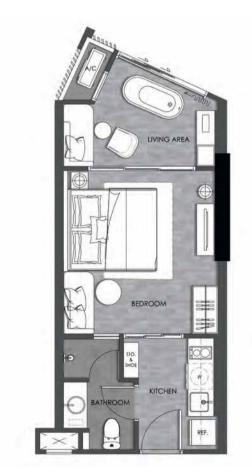

## **UNIT LAYOUT**

**1A** 26.50 - 26.75 SQ.M.

5TH - 20TH FLOOR PLAN

**1A-1** 26.00 - 26.75 SQ.M.

5TH - 20TH FLOOR PLAN

Remark: Unit areas and layouts may be changed as deemed appropriate without affecting the use and function of the dwelling.

หมายเหตุ: พื้นที่และแผนผังการจัดวางในแต่ละยูนิตอาจมีการเปลี่ยนแปลงตามความเหมาะสม โดยไม่กระทบต่อการใช้สอย

**1AM** 26.75 - 27.50 SQ.M.

5TH - 20TH FLOOR PLAN

5TH - 20TH FLOOR PLAN