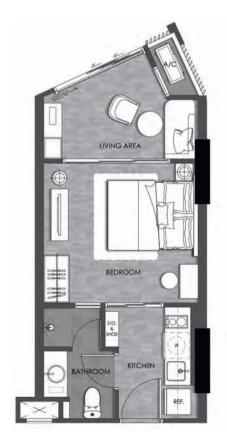

## **UNIT LAYOUT**

**1A** 26.50 - 26.75 SQ.M.

5TH - 20TH FLOOR PLAN

**1A-1** 26.00 - 26.75 SQ.M.

5TH - 20TH FLOOR PLAN

Remark: Unit areas and layouts may be changed as deemed appropriate without affecting the use and function of the dwelling.

หมายเหตุ: พื้นที่และแผนผังการจัดวางในแต่ละยูนิตอาจมีการเปลี่ยนแปลงตามความเหมาะสม โดยไม่กระทบต่อการใช้สอย

**1AM** 26.75 - 27.50 SQ.M.

5TH - 20TH FLOOR PLAN

5TH - 20TH FLOOR PLAN