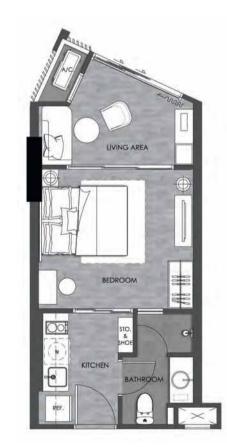

## **UNIT LAYOUT**

**1A** 26.50 - 26.75 SQ.M.

5TH - 20TH FLOOR PLAN

**1A-1** 26.00 - 26.75 SQ.M.

5TH - 20TH FLOOR PLAN

Remark: Unit areas and layouts may be changed as deemed appropriate without affecting the use and function of the dwelling.

## **1B** 30.25 SQ.M.

21TH - 29TH FLOOR PLAN

**1B-1** 29.75 - 30.25 SQ.M.

21TH - 29TH FLOOR PLAN

**1BM** 30.00 - 30.50 SQ.M.

21TH - 27TH FLOOR PLAN

21TH - 27TH FLOOR PLAN

**1C** 30.25 SQ.M.