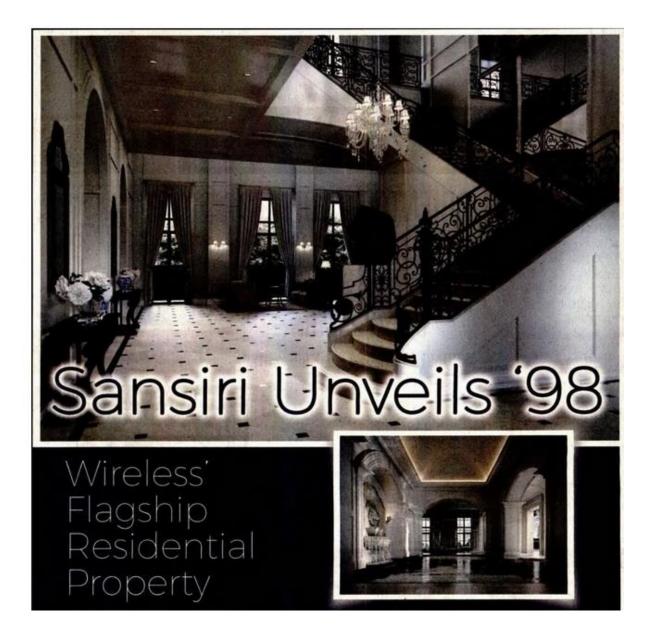

The 98 WIRELESS grand reception areas and three levels of exclusive amenities, including a gracious tea room and an elegant business lounge, are designed by New York-based Anne Carson Interiors and styled exclusively in Ralph Lauren Home. Hand-cut crystal chandeliers, gold-leaf mirrors and hand-knotted rugs embrace the highest standards of design and workmanship.

With an average price of 550,000 square metres of imported baht per square metre, the build- marbles and limestone are used throughout the property.

Residences are appointed duplex penthouses and a 948 with appliances and hardware ers, including bath fixtures and fittings by Lefroy Brooks and Though tailored to the Kallista; kitchen cabinetry by and context of contempo- SieMatic; and appliances from ngkok, 98 Wireless draws SubZero and Gaggenau. All inspiration from classical Europe- residences are accessed by an-influenced Beaux-Arts style, private lifts and include on-site embracing architectural integrity parking in a private underground garage.

In recognition of the the United States and fine Portu- environmental efficiency and guese Moleanos limestone sustainability of its design, 98 flooring in the lobby, reception Wireless will receive prestigious areas, and balconies--the same LEED certification from the United limestone cladding as the States Green Building Council. It al firm DWP and Bangkok-based facades of 98 Wireless. Sansiri will be one of the first residential landscape architecture studio executives traveled to Italy to buildings in Bangkok to be select slabs of pure white Statu- honored with such a distinction. ario marble and beautifully veined This flagship residential project approximately 2-rai plot of land in Carrara and Calacatta marbles to will be official unveiled in January