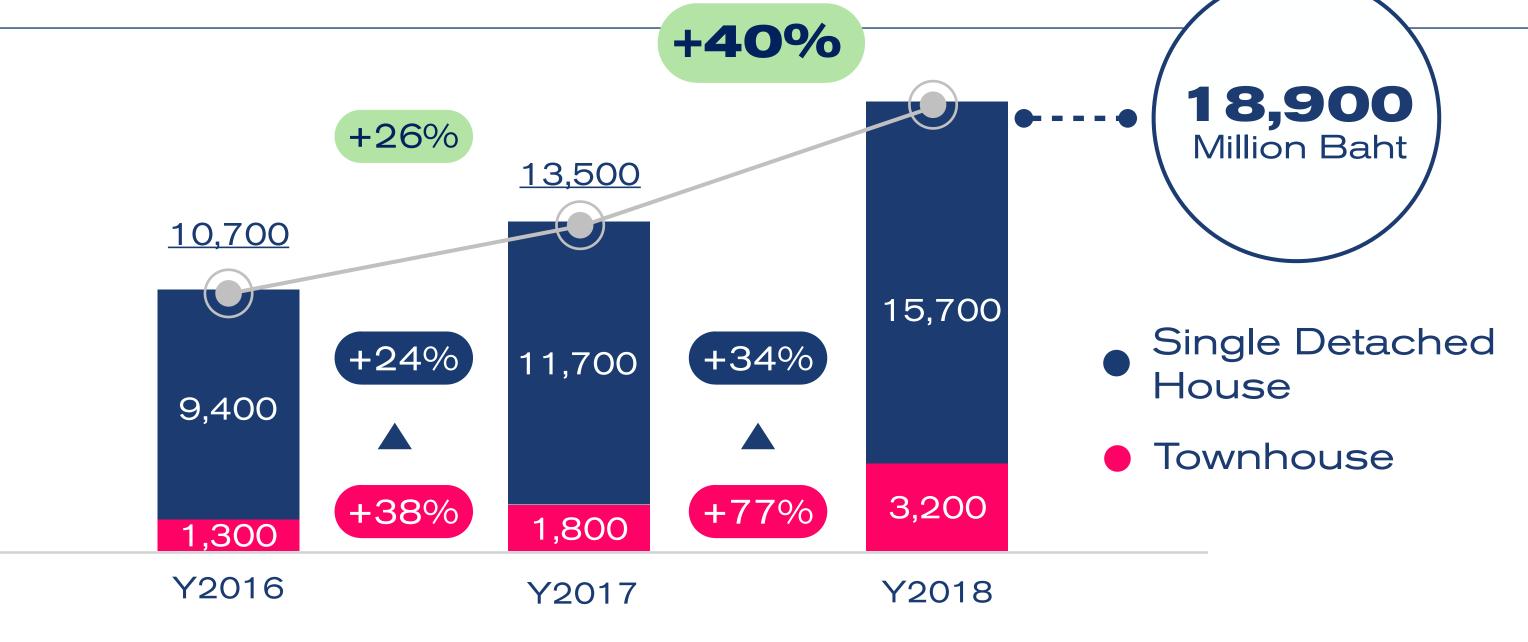

SFER TARGET

B2,000 Million Baht



Mr. Uthai Uthaisangsuk
Chief Operating Officer



- 2018 Performance Summary
- 2019 Performance Targets

Mr. Wanchak Buranasiri Chief Financial Officer

# AGENDA

- 2018 Key Success
- 2019 Key Strategies

Mr. Uthai Uthaisangsuk Chief Operating Officer

# 2018 KEY SUCCESS

# 2018 KEY SUCCESS SUMMARY

- 1. Well Received Products
- 2. Provincial Market Success
- 3. Expansion Into New Overseas Markets
- 4. Futher Success Of New Joint-Venture Projects

# 2018 KEY SUCCESS SUMMARY

- 5. Digital Transformation
- 6. Sansiri Green Mision
- 7. Unicef's First Selected Partner
- 8. Most Powerful Real-Estate Brands 2018

### 2018 KEY SUCCESS

# 1. WELL RECEIVED PRODUCTS

# Success In Low Rise Market Expansion

Growth Over
The Past 3 Years
(Y2017-Y2019)

#### SANSIRI



Low Rise Market Presale Growth

# 1. WELL RECEIVED PRODUCTS

Success In New Brand Condominium







# NEW LIFESTYLE CONDOMINIUM

# 12,000 Million Baht In Sales Within 3 Months

# 2018 KEY SUCCESS

# SANSIRI

# 1. WELL RECEIVED PRODUCTS





THE SUCCESS OF BAAN SANSIRI PATTANAKARN

2,700 Million Baht in Sales

### 2018 KEY SUCCESS

#### SANSIRI

# 1. WELL RECEIVED PRODUCTS



5,700
Million Baht

7
Projects

TOWNHOUSE MARKET WITH "BEST IN CLASS" CONCEPT

# SUCCESS IN 'SIRIPLACE' BRANDING

#### 1. WELL RECEIVED PRODUCTS

#### Y2018 TOWNHOUSE

- Siri Place Rangsit
- Siri Place Suksawat-Rama 3
- Siri Place Charun-Pinklao
- Siri Place Rachapruek-Rattanathibet
- Siri Place Kalapapruek-Sathorn
- Siri Place Navanakorn
- Siri Place Ratchaphruek



1. WELL RECEIVED PRODUCTS

SUCCESS IN TOWNHOUSE M