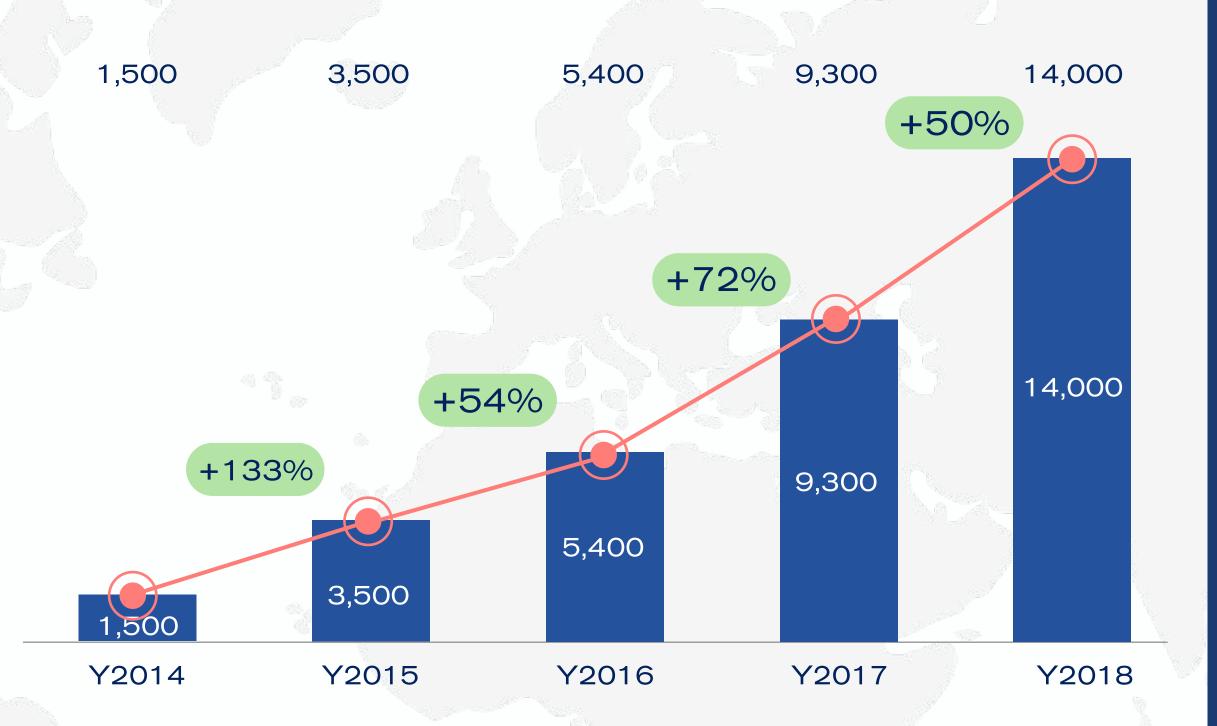

# 2018 PRESALES

PUSHING AHEAD AS NO.1

IN OVERSEAS MARKET

14,000

Million Baht Presales in 2018

Presales from Foreign Buyers

Growth Over
The Past
5 Years
(Y2014-Y2018)

33,700 Million Baht Presales in 5 Years

### 14,000 Million Baht

In Presales From Foreign Buyers

- More Project Launched
- 6<sup>th</sup> International Office In Hong Kong
- Penetration Into New Markets
- Only Fully Integrated Service

EXISTING MARKET
China
Hong Kong
Malaysia
Singapore