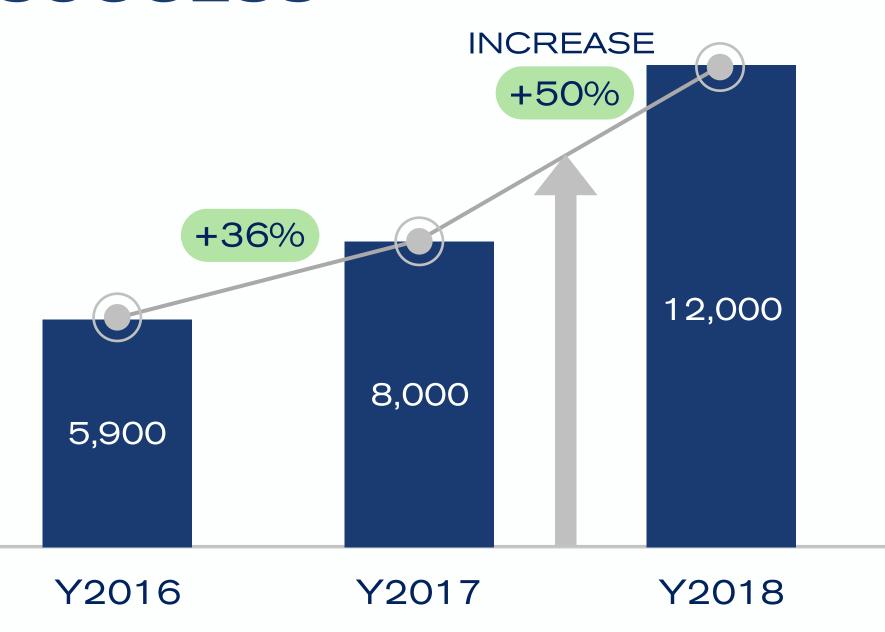

# Success In Low Rise Market Expansion

Growth Over
The Past 3 Years
(Y2017-Y2019)

#### SANSIRI

Low Rise Market Presale Growth

1. WELL RECEIVED PRODUCTS

SUCCESS IN TOWNHOUSE MARKET

3X Growth From Y2016