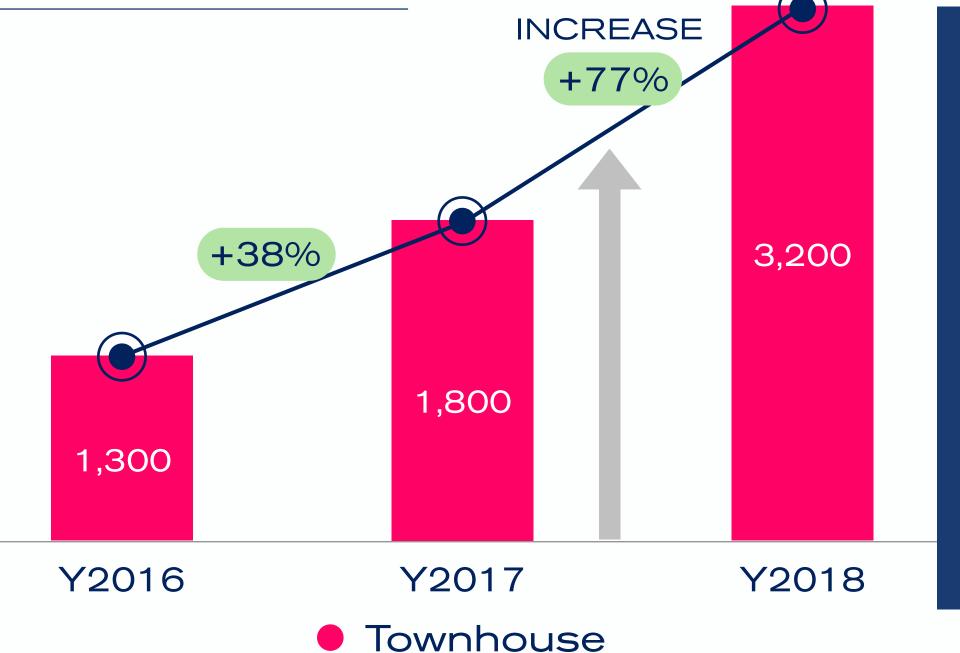

e Market Presale Growth

# 1. WELL RECEIVED PRODUCTS

Success In New Brand Condominium







# NEW LIFESTYLE CONDOMINIUM

# 12,000 Million Baht In Sales Within 3 Months

# 2018 KEY SUCCESS

# SANSIRI

# 1. WELL RECEIVED PRODUCTS





THE SUCCESS OF BAAN SANSIRI PATTANAKARN

2,700 Million Baht in Sales

### 2018 KEY SUCCESS

#### SANSIRI

# 1. WELL RECEIVED PRODUCTS



5,700
Million Baht

7
Projects

TOWNHOUSE MARKET WITH "BEST IN CLASS" CONCEPT

# SUCCESS IN 'SIRIPLACE' BRANDING

#### 1. WELL RECEIVED PRODUCTS

#### Y2018 TOWNHOUSE

- Siri Place Rangsit
- Siri Place Suksawat-Rama 3
- Siri Place Charun-Pinklao
- Siri Place Rachapruek-Rattanathibet
- Siri Place Kalapapruek-Sathorn
- Siri Place Navanakorn
- Siri Place Ratchaphruek



1. WELL RECEIVED PRODUCTS

SUCCESS IN TOWNHOUSE MARKET





3X Growth From Y2016

#### 2018 KEY SUCCESS

#### SANSIRI

2. PROVINCIAL MARKET SUCCESS

12,000 Million Baht of Presales





#### 3. EXPANSION INTO NEW OVERSEAS MARKET

### 14,000 Million Baht

In Presales From Foreign Buyers

- More Project Launched
- 6<sup>th</sup> International Office In Hong Kong
- Penetration Into New Markets
- Only Fully Integrated Service

EXISTING MARKET
China
Hong Kong
Malaysia
Singapore

Y2018 NEW MARKETS
Japan
Korea
Taiwan

Vietnam



#### 2018 KEY SUCCESS

#### SANSIRI

#### 4. SUCCESS OF NEW JV PROJECTS



3 Projects

12,500

Million Baht

2 Projects

5,200

Million Baht



2018 KEY SUCCESS

SUCCESS OF NEW

# JOINT VENTURE PROJECTS

17,700 Million Baht

> 5 Projects



#### 5. DIGITAL TRANSFORMATION



#### 2018 KEY SUCCESS

#### SANSIRI

#### 5. DIGITAL TR