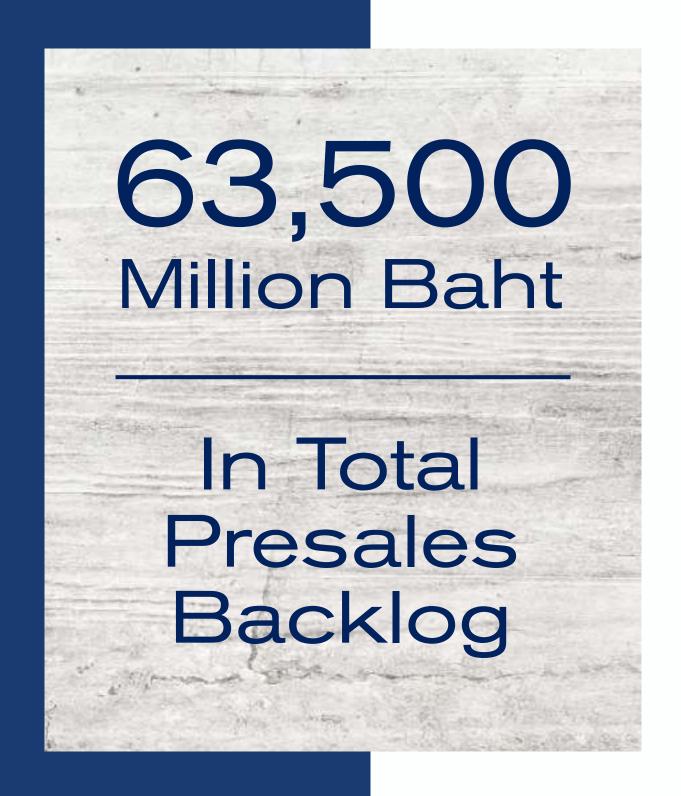

PRESALES TARGET 160,000
Million Baht
in The Next
3 Years

SANSIRI'S PRESALES (Y2019-Y2021)

2019

PRESALES TARGET

2019

PRESALES TARGET 36,000 Million Baht Presales Target

2019

PRESALES
TARGET