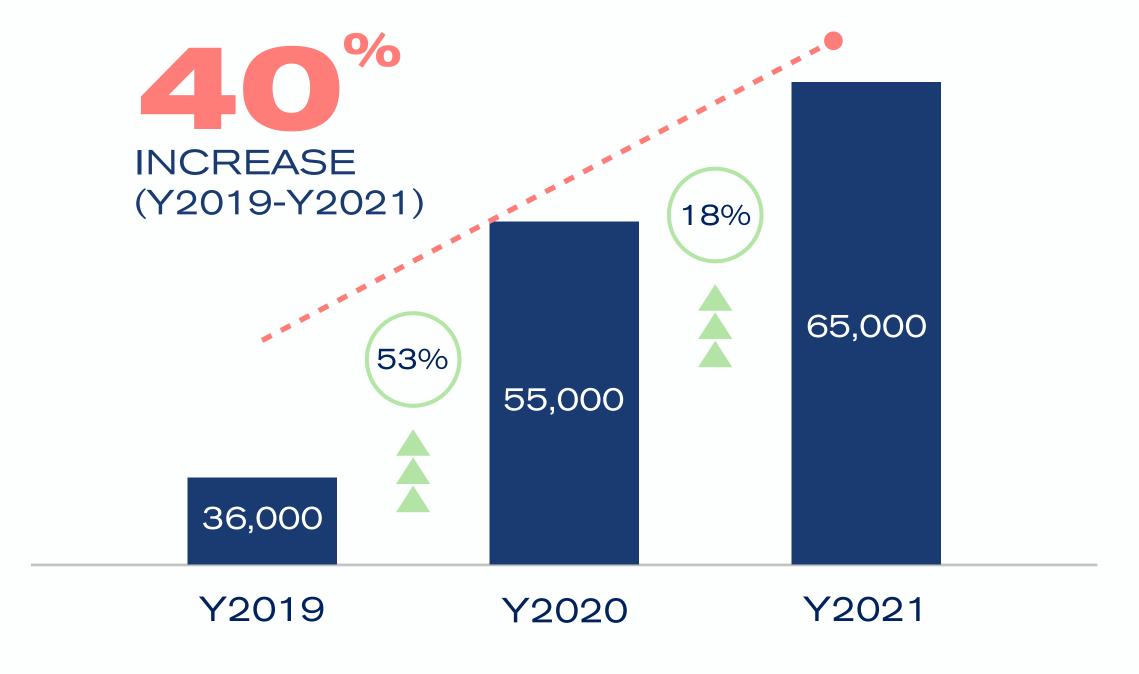

PRESALES TARGET 160,000
Million Baht
in The Next
3 Years

SANSIRI'S PRESALES (Y2019-Y2021)

2019

PRESALES TARGET

2019

PRESALES TARGET 36,000 Million Baht Presales Target

2019

PRESALES
TARGET

# 36,000 Million Baht Presales Target

- More Expansion In The Low Rise Market
- Focus On Medium To
   Affordable Condominium
   Segments

2019
TOTAL TRANSFER TARGET

B2,000 Million Baht

Mr. Uthai Uthaisangsuk
Chief Operating Officer