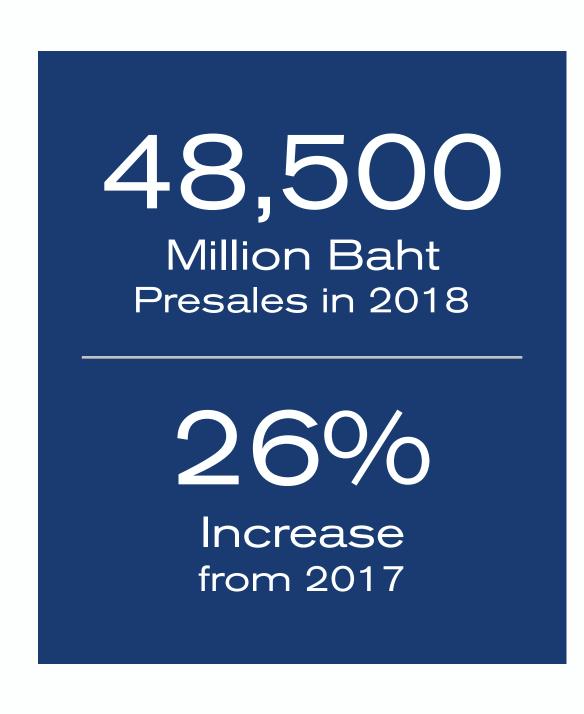

# 2018 PRESALES

PUSHING AHEAD AS NO.1

IN OVERSEAS MARKET

14,000

Million Baht Presales in 2018

Presales from Foreign Buyers

Growth Over
The Past
5 Years
(Y2014-Y2018)

33,700 Million Baht Presales in 5 Years