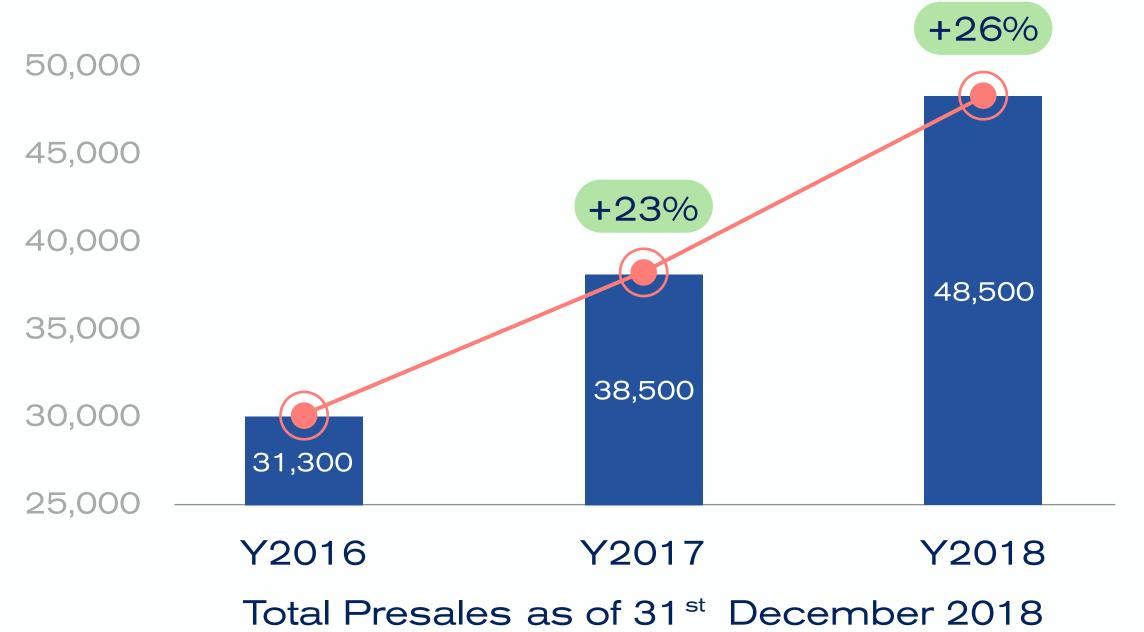

# 2018 PERFORMANCE SUMMARY

2018
SUMMARY OF
PROJECTS
LAUNCHED

65,200 Million Baht

25 Projects

2018
SUMMARY OF
PROJECTS
LAUNCHED

**65,200**Million Baht

25 Projects

70%