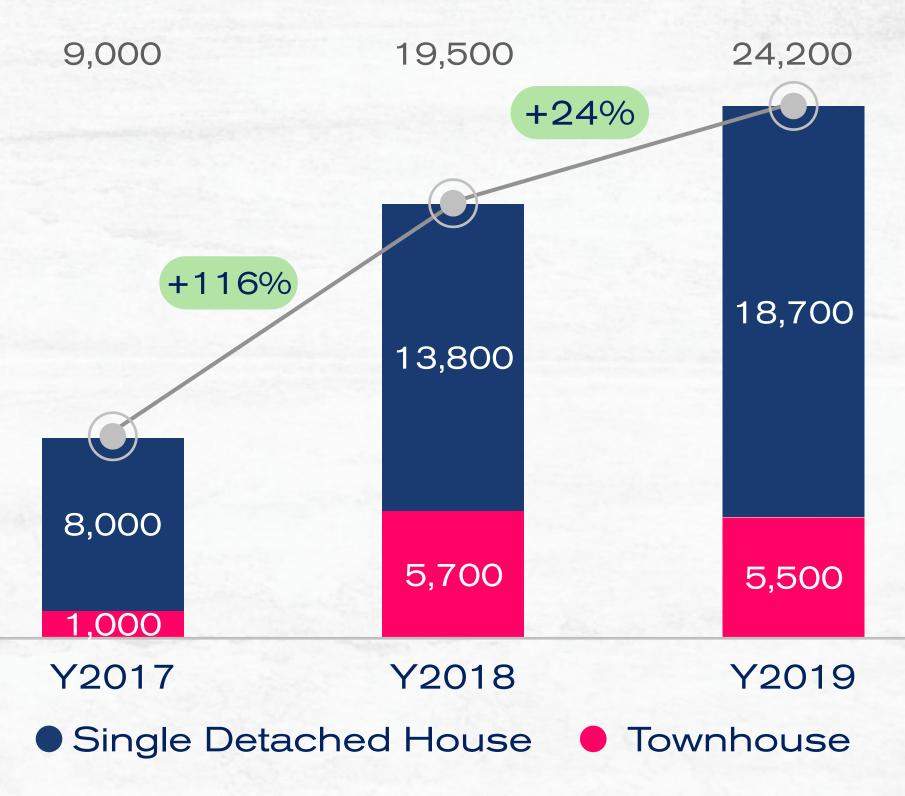

# Success In Low Rise Market Expansion

Growth Over
The Past 3 Years
(Y2017-Y2019)

#### SANSIRI

Low Rise Market Presale Growth