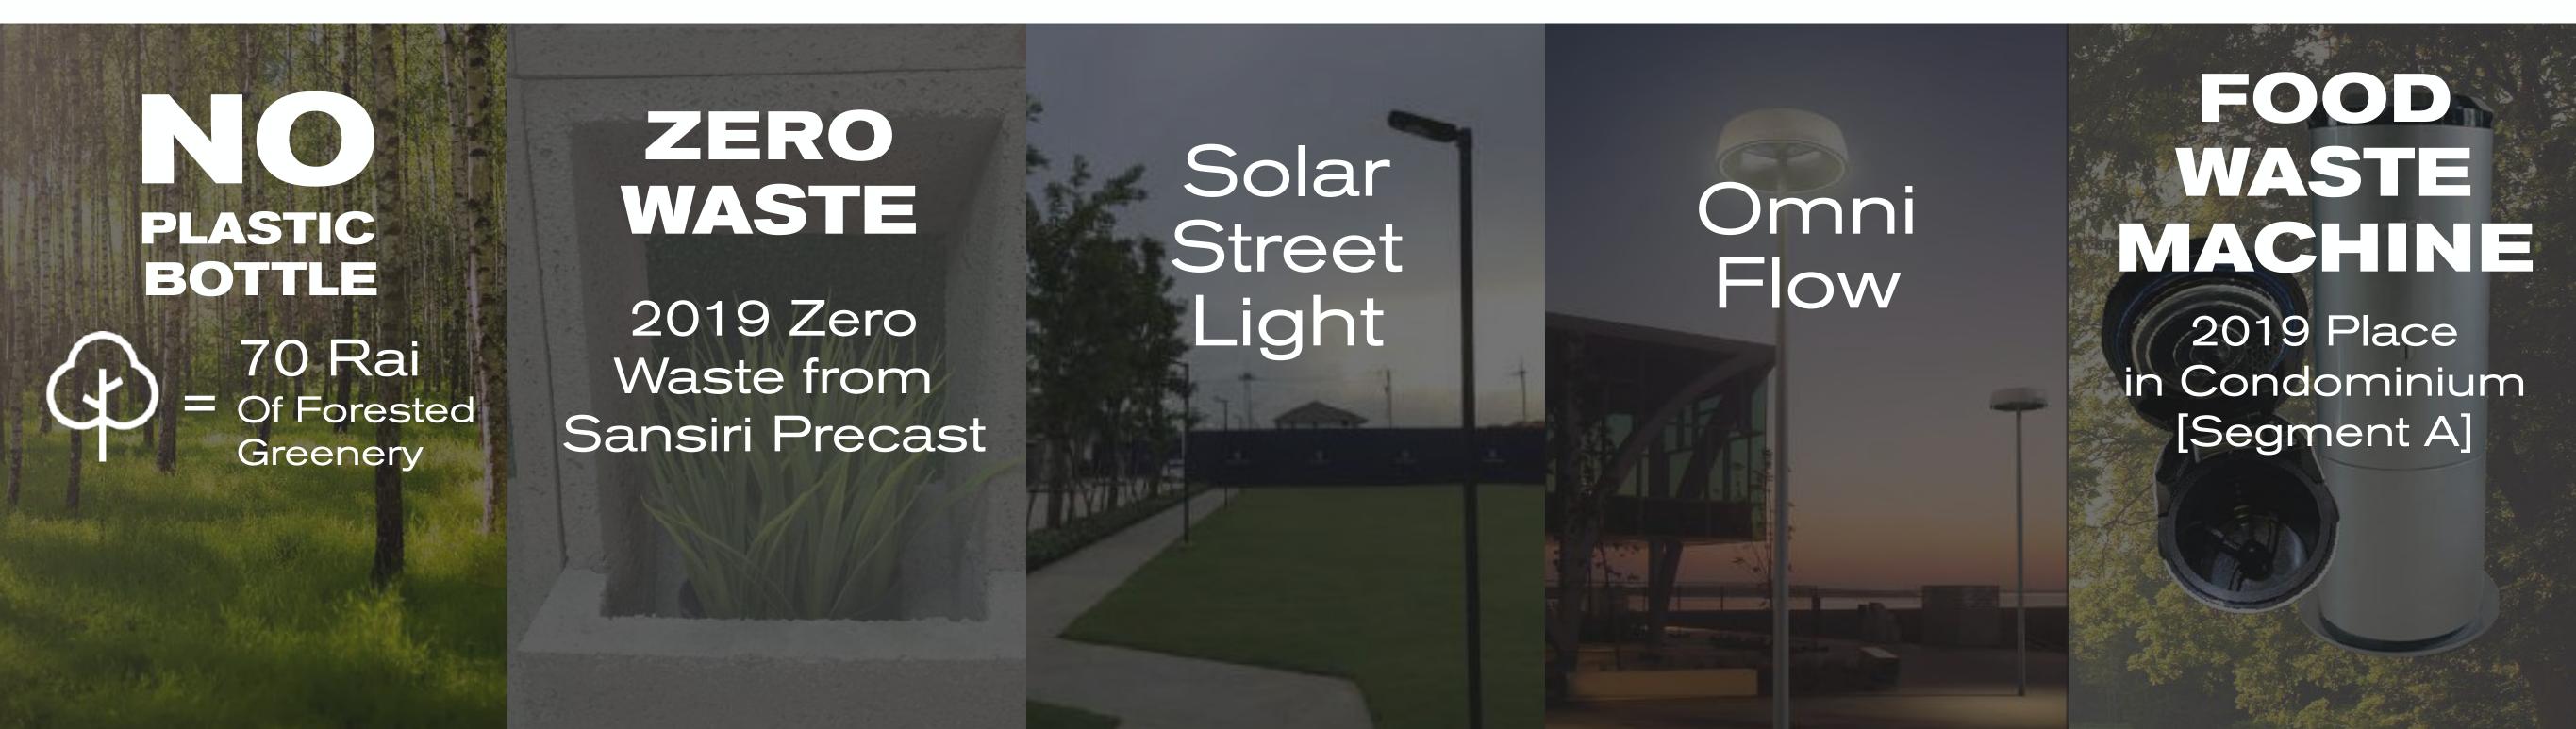

#### **WASTE MANAGEMENT**

- PRECAST FACTORY
- EARTH BLOX
- REFUN
- FOOD WASTE MACHINE

#### **ENERGY GENERATION**

- SOLAR ROOF
- SOLAR STREET LIGHT
- WIND TURBINE INVESTMENT

#### 6. SANSIRI GREEN MISSION

CO2e
REDUCTION
OF 2.1
TONS/YEAR

1,700 Rai of Forested Greenery