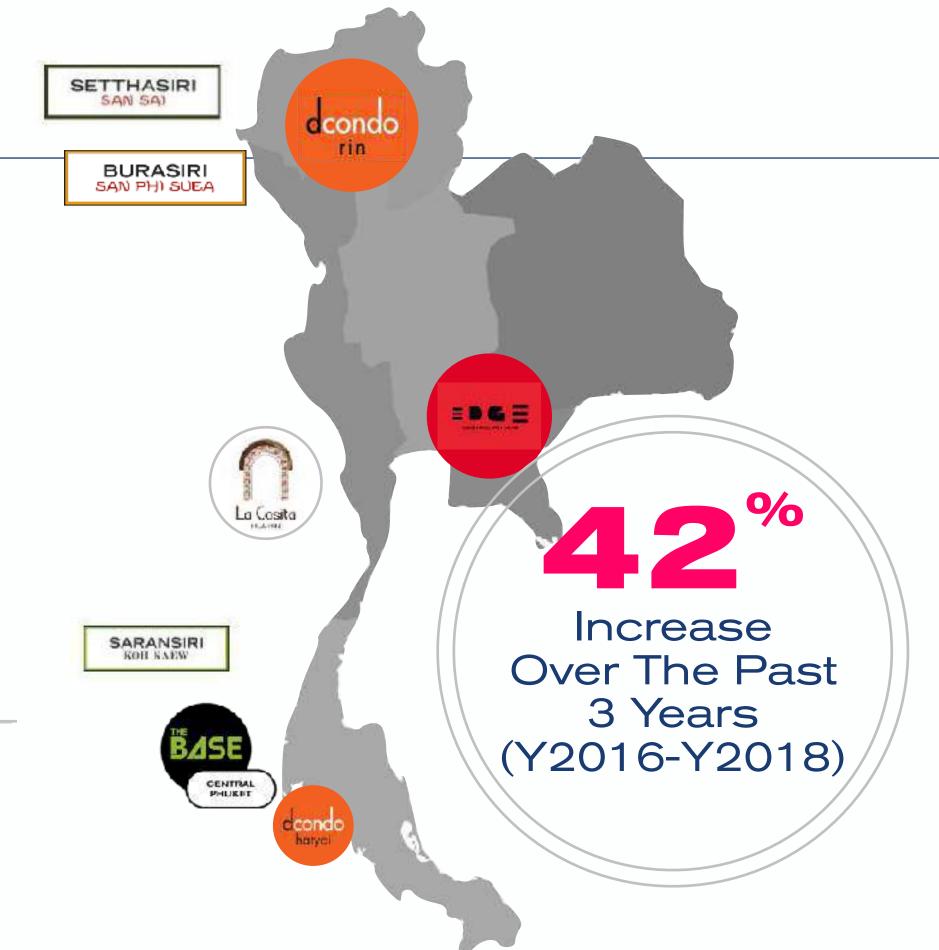

#### 3. EXPANSION INTO NEW OVERSEAS MARKET

### 14,000 Million Baht

In Presales From Foreign Buyers

- More Project Launched
- 6<sup>th</sup> International Office In Hong Kong
- Penetration Into New Markets
- Only Fully Integrated Service

EXISTING MARKET
China
Hong Kong
Malaysia
Singapore

Y2018 NEW MARKETS
Japan
Korea
Taiwan

Vietnam