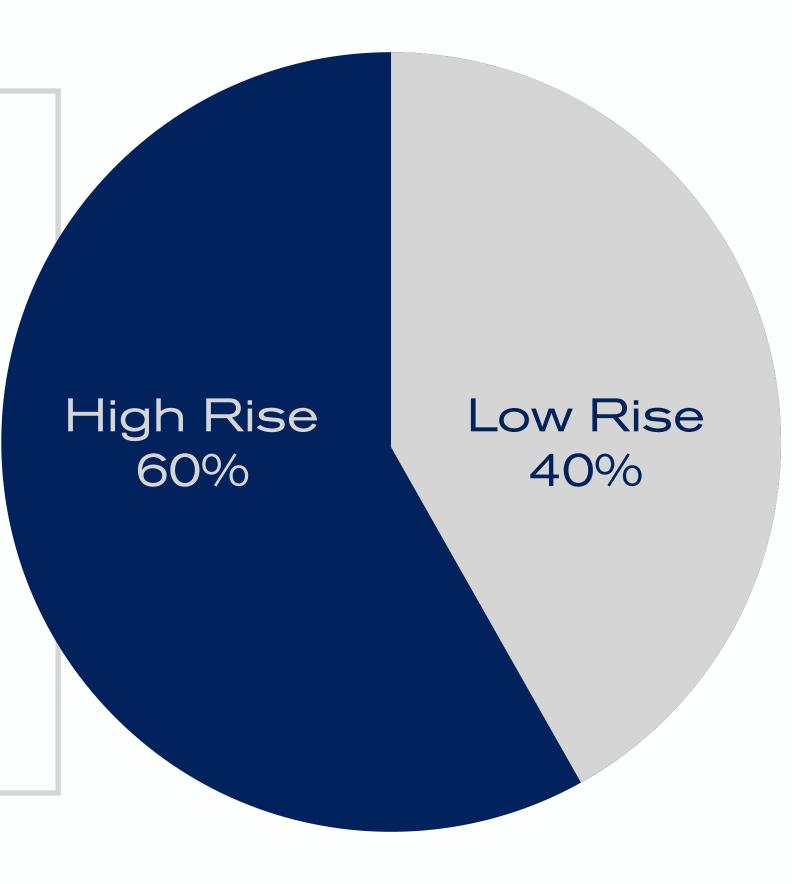

# 2019 LAUNCH By SEGMENTS

2019 LAUNCH
By SEGMENTS

46,600 Million Baht

28 Projects

PREMIUM
1,800
Million Baht

27% MEDIUM 12,600 Million Baht

AFFORDABLE 32,200 Million Baht

2019