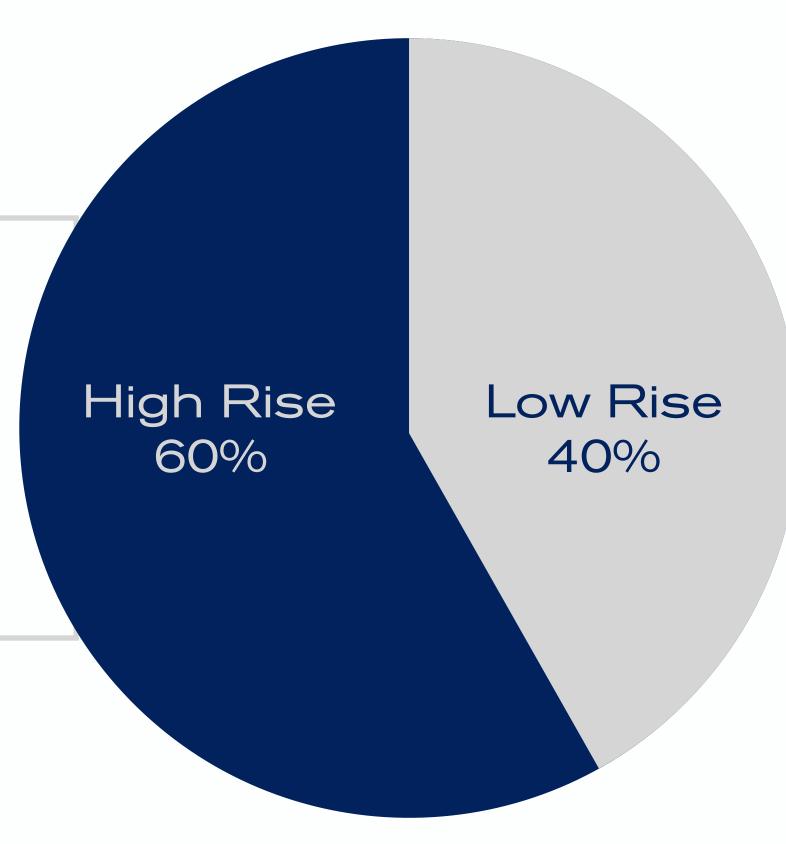

ROJECT LAUNCH SUMMARY

46,600 MILLION BAHT

28
PROJECTS

2019
PROJECT
LAUNCH
SUMMARY

46,600
MILLION BAHT
28
PROJECTS



48%

CONDOMINIUMS

22,400 Million Baht 12 Projects



40

SINGLE DETACHED HOUSES

> 18,700 Million Baht 9 Projects



12%

**TOWNHOUSES** 

5,500 Million Baht 7 Projects

# THE YEAR OF LOW RISE MARKET EXPANSION

# 24,200 Million Baht of Y2019

THE YEAR OF LOW RISE MARKET EXPANSION

## LOW RISE PROJECT LAUNCH





# 2019 LAUNCH By SEGMENTS

2019 LAUNCH
By SEGMENTS

46,600 Million Baht

28 Projects



PREMIUM
1,800
Million Baht

27% MEDIUM 12,600 Million Baht

AFFORDABLE 32,200 Million Baht

2019

PRESALES TARGET 160,000
Million Baht
in The Next
3 Years

SANSIRI'S PRESALES (Y2019-Y2021)



2019

PRESALES TARGET



2019

PRESALES TARGET 36,000 Million Baht Presales Target



2019

PRESALES
TARGET

# 36,000 Million Baht Presales Target

- More Expansion In The Low Rise Market
- Focus On Medium To
   Affordable Condominium
   Segments



2019
TOTAL TRANSFER TARGET

B2,000 Million Baht



Mr. Uthai Uthaisangsuk
Chief Operating Officer



- 2018 Performance Summary
- 2019 Performance Targets

Mr. Wanchak Buranasiri Chief Financial Officer

# AGENDA

- 2018 Key Success
- 2019 Key Strategies

Mr. Uthai Uthaisangsuk Chief Operating Officer

# 2018 KEY SUCCESS

# 2018 KEY SUCCESS SUMMARY

- 1. Well Received Products
- 2. Provincial Market Success
- 3. Expansion Into New Overseas Markets
- 4. Futher Success Of New Joint-Venture Projects

# 2018 KEY SUCCESS SUMMARY

- 5. Digital Transformation
- 6. Sansiri Green Mision
- 7. Unicef's First Selected Partner
- 8. Most Po