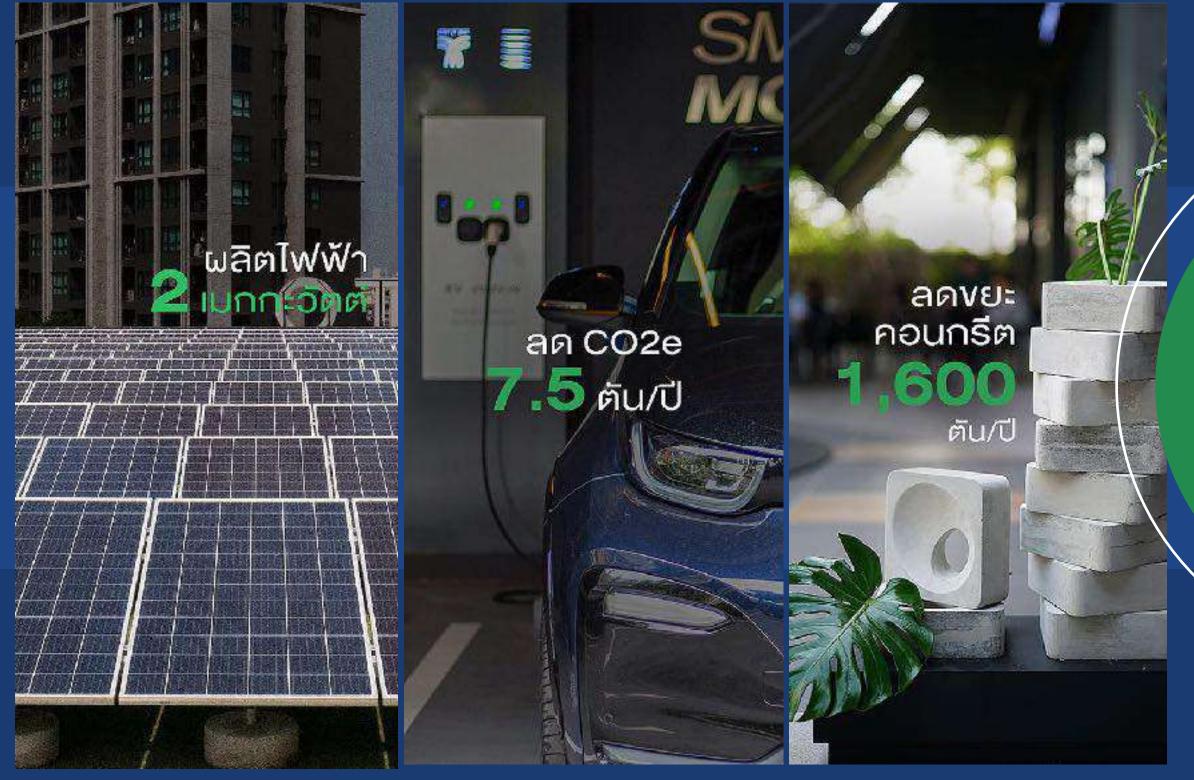

#### **ENERGY GENERATION**

- SOLAR ROOF
- SOLAR STREET LIGHT
- WIND TURBINE INVESTMENT

#### SMART MOVE

- EV CHARGER
- EV CAR
- E-SCOOTER

#### **WASTE MANAGEMENT**

- PRECAST FACTORY
- EARTH BLOX
- REFUN
- FOOD WASTE MACHINE

#### 6. SANSIRI GREEN MISSION

CO2e
REDUCTION
OF 2.1
TONS/YEAR

1,700 Rai of Forested Greenery