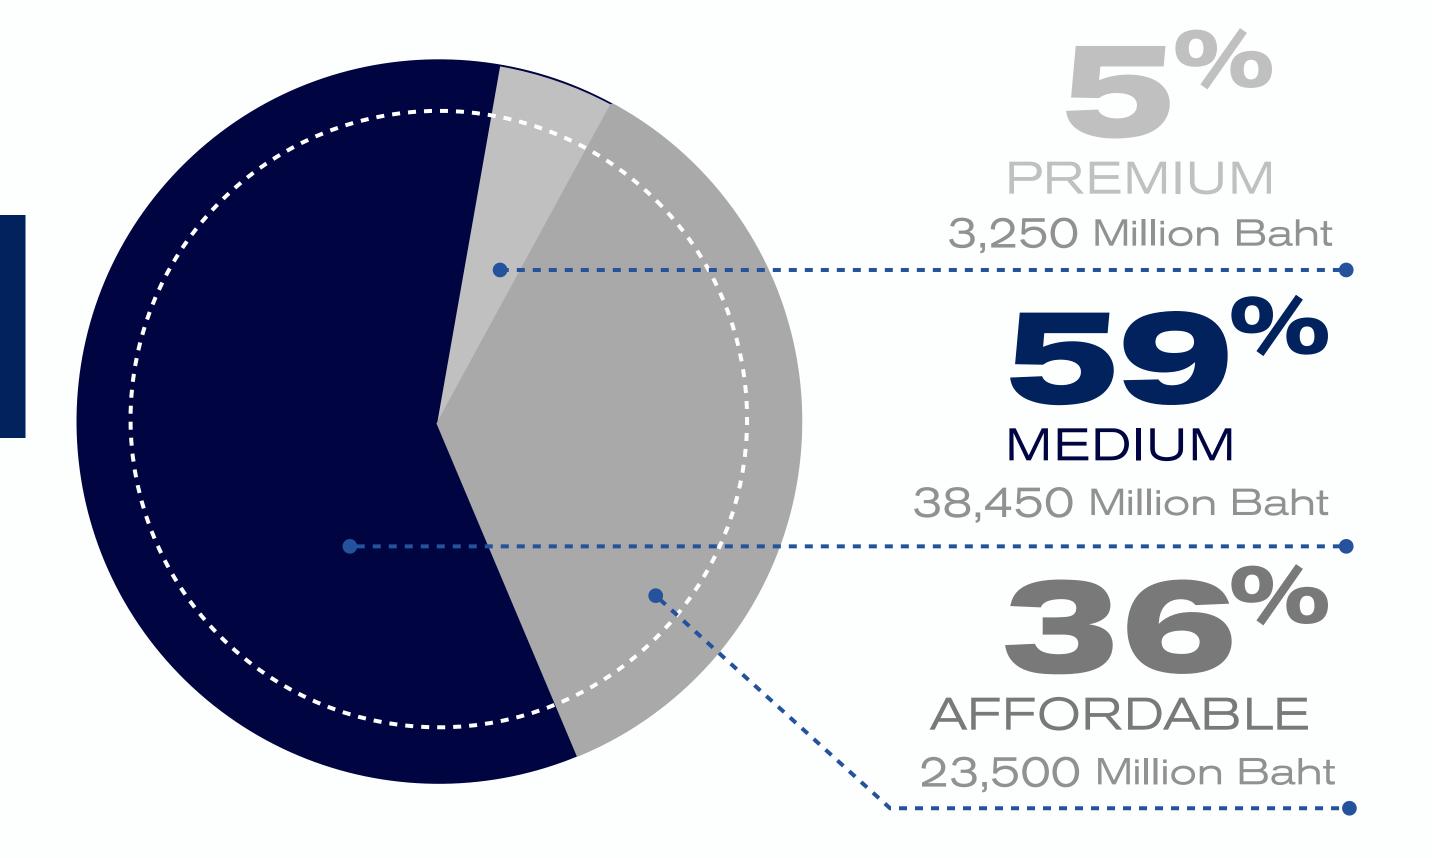

# 2019 LAUNCH By SEGMENTS

2019 LAUNCH
By SEGMENTS

46,600 Million Baht

28 Projects

PREMIUM
1,800
Million Baht

27% MEDIUM 12,600 Million Baht

AFFORDABLE 32,200 Million Baht

2019