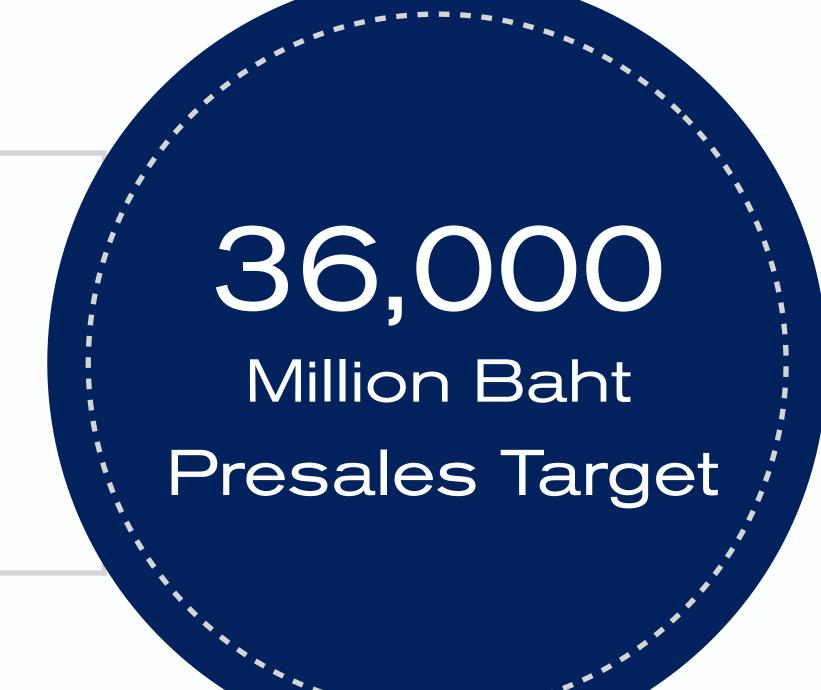

PRESALES TARGET 160,000
Million Baht
in The Next
3 Years

SANSIRI'S PRESALES (Y2019-Y2021)

2019

PRESALES TARGET

2019

PRESALES TARGET 36,000 Million Baht Presales Target

2019

PRESALES
TARGET

# 36,000 Million Baht Presales Target

- More Expansion In The Low Rise Market
- Focus On Medium To
   Affordable Condominium
   Segments

2019
TOTAL TRANSFER TARGET

B2,000 Million Baht

Mr. Uthai Uthaisangsuk
Chief Operating Officer