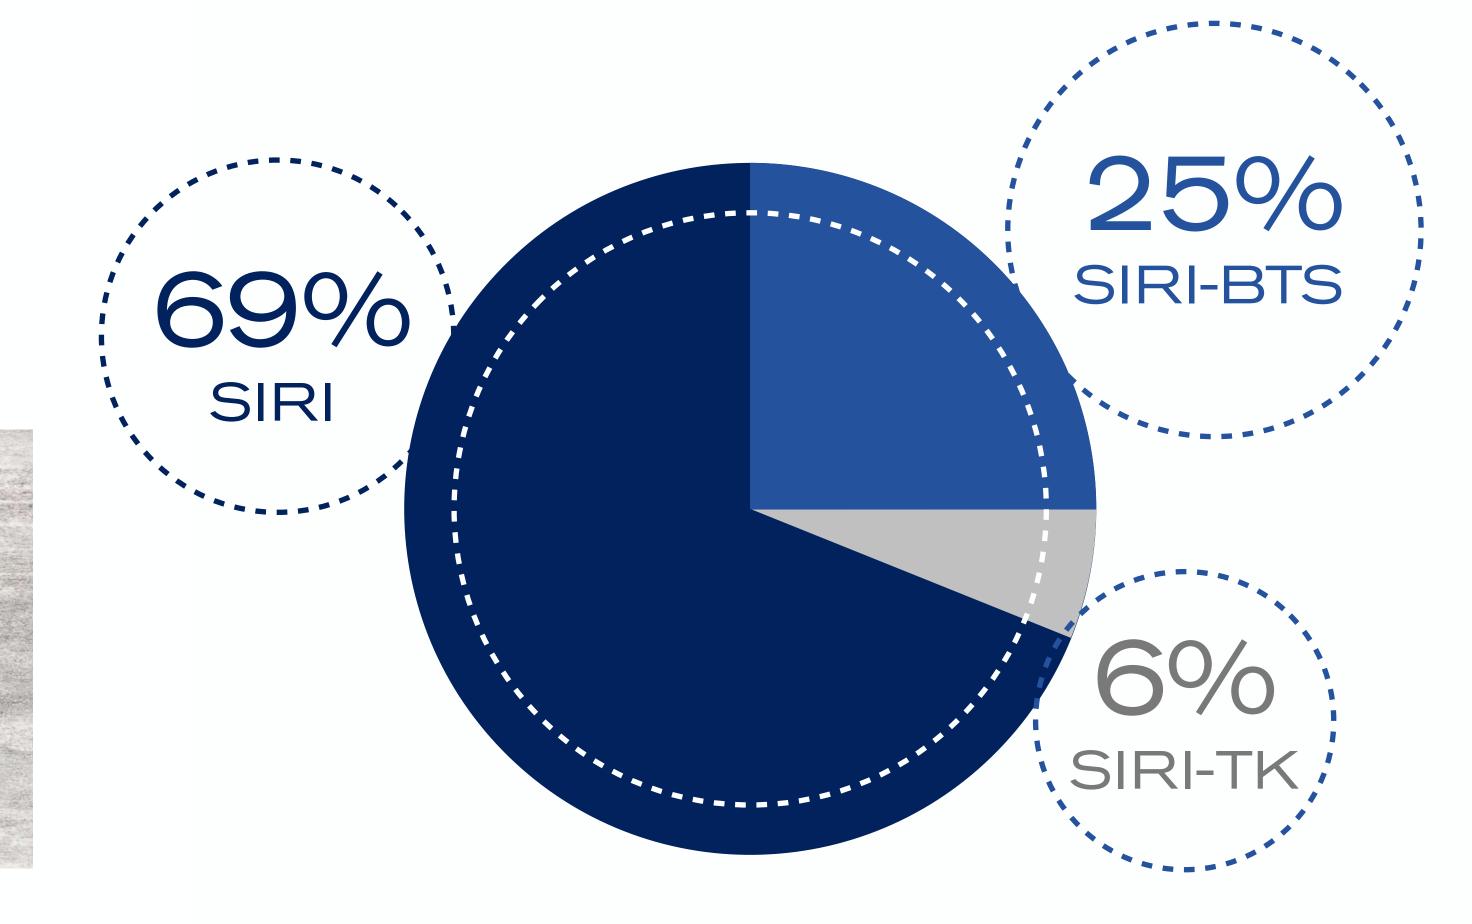

# 2018 PRESALES

PUSHING AHEAD AS NO.1

IN OVERSEAS MARKET

14,000

Million Baht Presales in 2018

Presales from Foreign Buyers

Growth Over
The Past
5 Years
(Y2014-Y2018)

33,700 Million Baht Presales in 5 Years