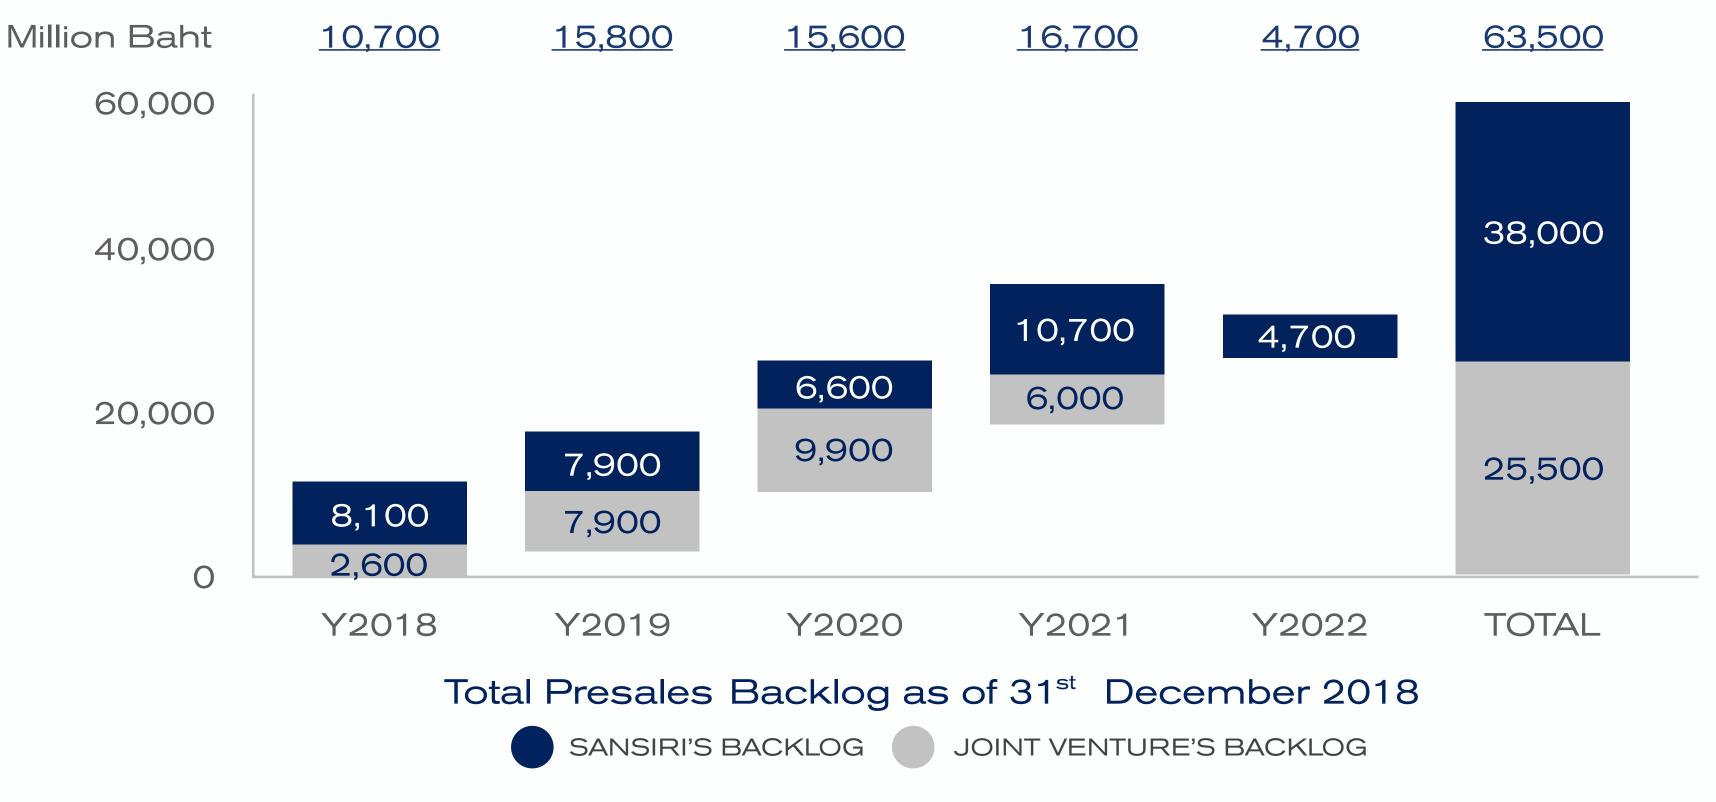

PRESALES TARGET 160,000
Million Baht
in The Next
3 Years

SANSIRI'S PRESALES (Y2019-Y2021)

2019

PRESALES TARGET

2019

PRESALES TARGET 36,000 Million Baht Presales Target

2019

PRESALES
TARGET

# 36,000 Million Baht Presales Target

- More Expansion In The Low Rise Market
- Focus On Medium To
   Affordable Condominium
   Segments

2019
TOTAL TRANSFER TARGET

B2,000 Million Baht

Mr. Uthai Uthaisangsuk
Chief Operating Officer