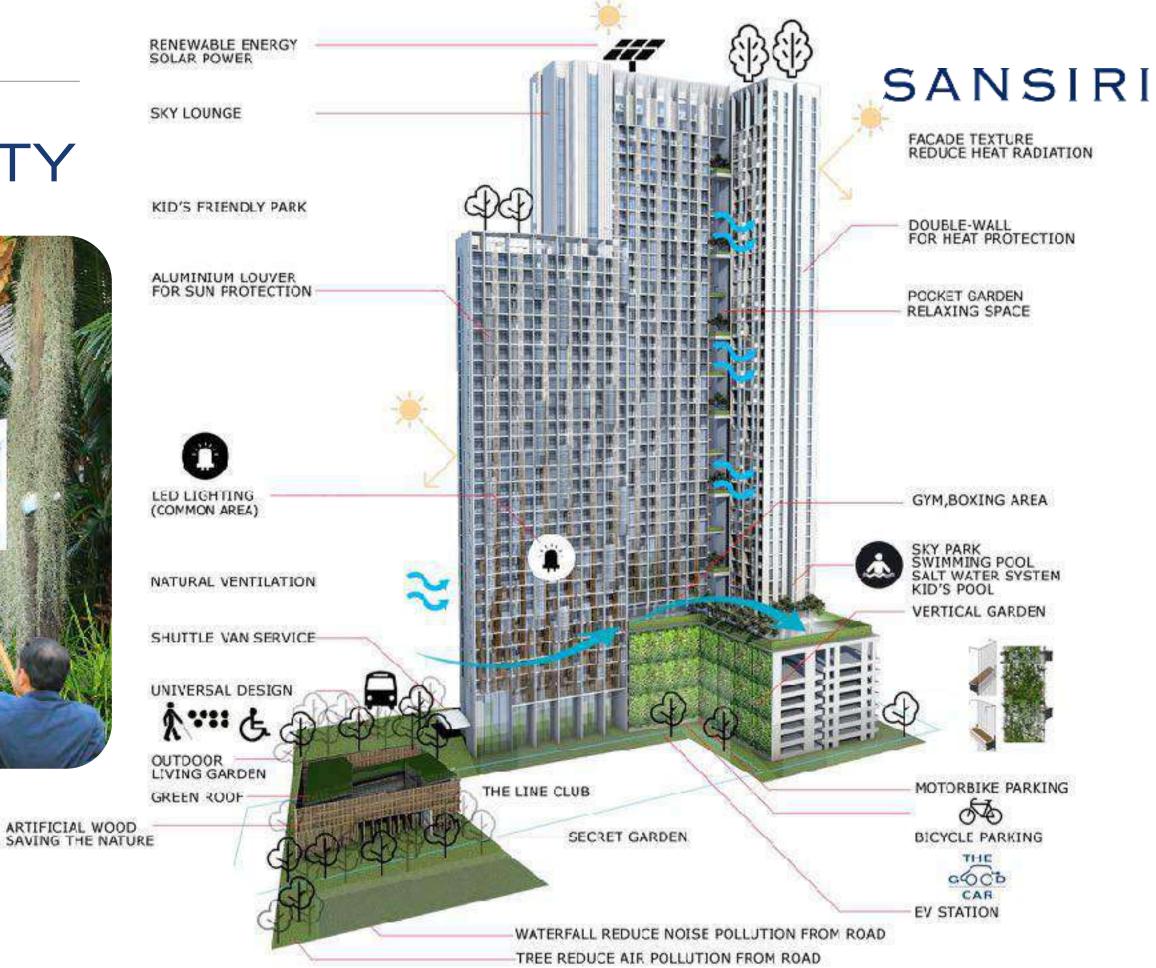

#### **ENERGY SAVING**

- COOL LIVING DESIGN
- VENTILATION DOOR / WINDOW
- BREATHABLE CONDO

#### **ENERGY GENERATION**

- SOLAR ROOF
- SOLAR STREET LIGHT
- WIND TURBINE INVESTMENT

#### SUSTAINABILITY

- ENVIRONMENTAL CONCERNED DESIGN
- COOPERATION WITH OTHER ORGANIZATION FOR SUSTAINABILITY PURPOSES