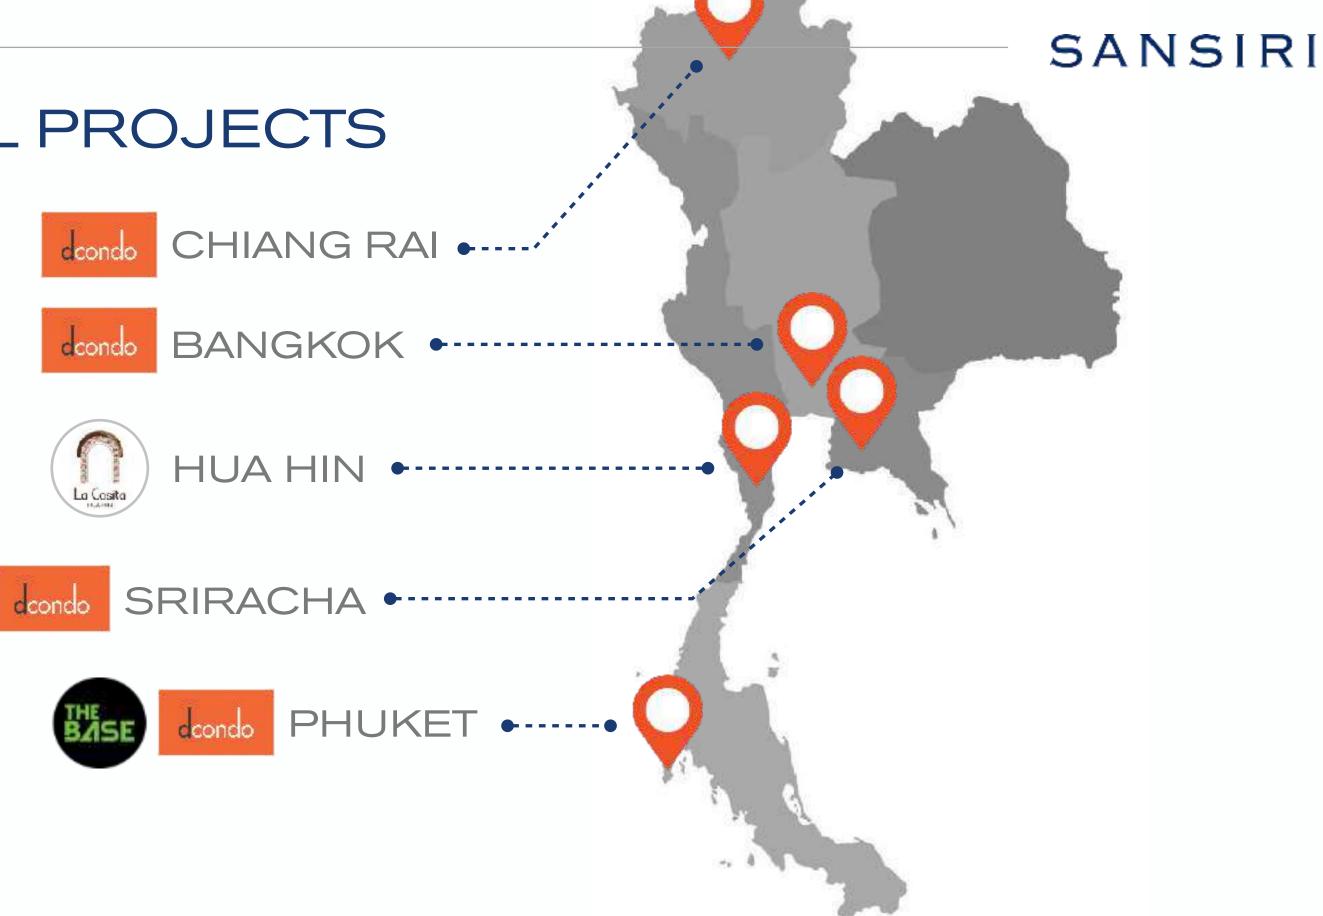

### 14,000 Million Baht

In Presales From Foreign Buyers

- More Project Launched
- 6<sup>th</sup> International Office In Hong Kong
- Penetration Into New Markets
- Only Fully Integrated Service

EXISTING MARKET
China
Hong Kong
Malaysia
Singapore

Y2018 NEW MARKETS
Japan
Korea
Taiwan

Vietnam