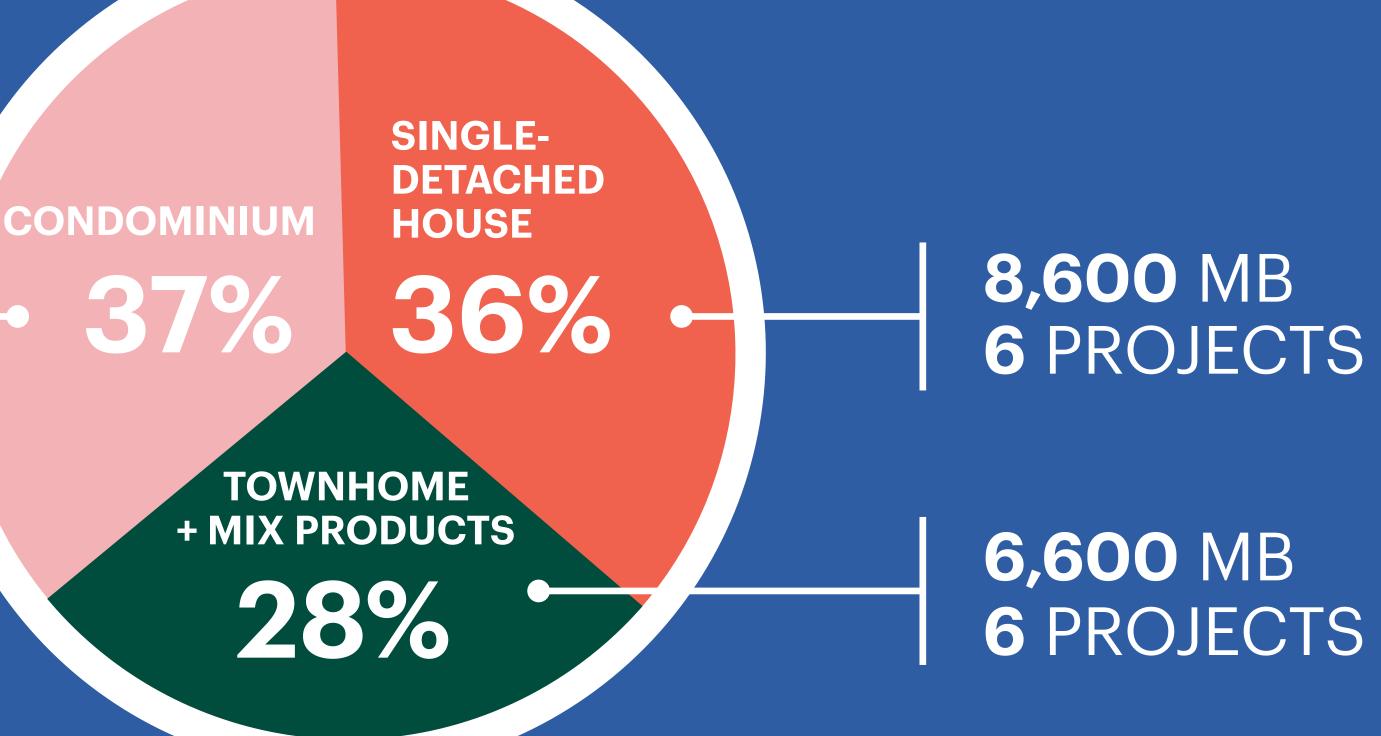

| 2           | 0.0   | 1,978.7 |
| PROPERTY SERVICES        | 5,050       | 19.2  | 4,609       | 17.0  | 9.6     |
| BUSINESS MANAGEMENT      | 4,601       | 17.5  | 4,311       | 15.9  | 6.7     |
| HOTELS MANAGEMENT        | 145         | 0.6   | -           | -     | 100.0   |
| OTHER PROPERTY SERVICES  | 303         | 1.2   | 297         | 1.1   | 2.0     |
| OTHER INCOME             | 1,981       | 7.5   | 899         | 3.3   | 120.4   |
| TOTAL REVENUES           | 26,291      | 100.0 | 27,146      | 100.0 | (3.2)   |

### $\equiv$ SANSIRI

## 2020 TARGETS





### MILLION BAHT PROJECT VALUE

### $\equiv$ SANSIRI

## **SUMMARY OF** PROJECTS TO BE LAUNCHED IN 2020



### PROJECTS NUMBER OF PROJECT

18

# PROJECTS LAUNCH

### $\equiv$ SANSIRI

### 8,800 MB 6 PROJECTS

2020 TOBE





### $\equiv$ SANSIRI

## 2020 LAUNCHED BY PRODUCT SEGNENTS



### MEDIUM 36%

## AFFORDABLE 64%





### $\equiv$ SANSIRI

# PRESALE TARGET GROWTH



### 29,000 MB

### 21,000 MB





### $\equiv$ SANSIRI

## 2020 PRESALE TARGET



## CONDOMINIUM 45%

### HOUSING 55%

### $\equiv$ SANSIRI

# 33,00000MILLION BAHT

## 2020 TOTAL TRANSFER TARGET



### 53% CONDOMINIUM 53% JV **47% SIRI**

47% HOUSING

## 47,5000 MILLION BAHT

TOTAL PRESALE **BACKLOG IN 4 YEARS** 

### $\equiv$ SANSIRI





### SANSIRI BACKLOG

### JOINT VENTURES BACKLOG



### **≣ SANSIRI**



## MR. UTHAI UTHAISANGSUK CHIEF OPERATING OFFICER



### **≣**SANSIRI

## **2019 KEY SUCCESS**



## HOW WE ACHIEVE TRUST FROM OUR CUSTOMERS

### **≣**SANSIRI



# DESIGN QUALITY SERVICE BRAND



### **≣**SANSIRI

# DESIGN



### SANS