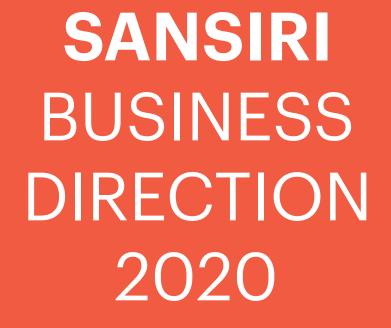

## 2019 PERFORMANCE SUMMARY

| 7.2                       |                                       | 50,000 |
|---------------------------|---------------------------------------|--------|
| <b>THAILANI</b><br>GROWTH |                                       | 37,500 |
| <b>SANSI</b><br>PRESA     |                                       | 25,000 |
| 9,132                     |                                       | 12,500 |
| 2003                      | <b>1996</b><br>TOM YUM<br>KUNG CRISIS |        |

### SANSIRI HAS STRONGLY PASSED THROUGH CHALLENGING TIMES **OVER THE PAST 36 YEARS**

| 8.0 |  |
|-----|--|
| 4.0 |  |
| -16 |  |
| -28 |  |