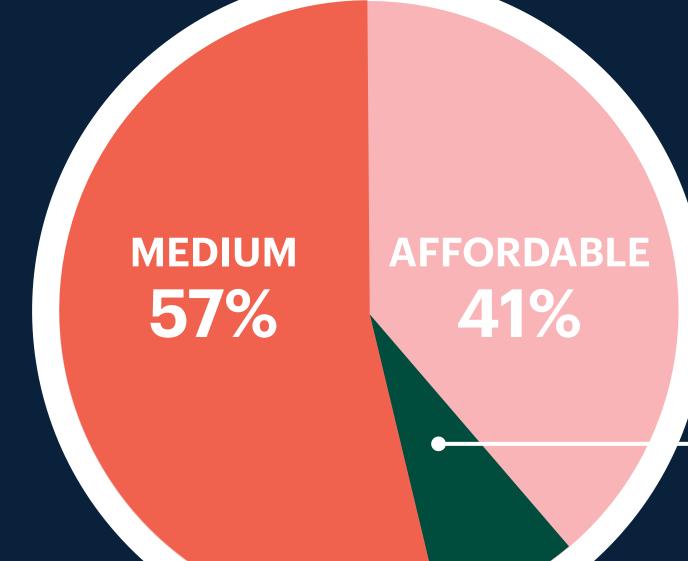

≣ SANSIRI**

### SANSIRI HAS STRONGLY PASSED THROUGH CHALLENGING TIMES **OVER THE PAST 36 YEARS**



| 8.0 |  |
|-----|--|
| 4.0 |  |
| -16 |  |
| -28 |  |

### SANSIRI BUSINESS DIRECTION 2020

-40

## WHAT MAKE US PASS THROUGH THE CHALLENGES TIME IS...

### **≣**SANSIRI





## HOW WE ACHIEVE TRUST FROM OUR CUSTOMERS

### **≣**SANSIRI



# DESIGN QUALITY SERVICE BRAND



## **SANSIRI HAS ADAPTED TO AN EVER-CHANGING MARKET**

### **REACH REAL DEMAND**

### **≣**SANSIRI

**TAP INTO MASS MARKET** 





### FOCUS ON HOUSING PROJECTS



### MILLION BAHT PROJECT VALUE

### **≣**SANSIRI

## **SUMMARY OF** LAUNCHED PROJECTS IN 2019





### PROJECTS NUMBER OF PROJECT

### CONDOMINIUM

### 6,900 MB 4 PROJECTS

### **≣**SANSIRI

### **2019 LAUNCHED PROJECTS**





### LAUNCHED BY PRODUCT SEGMENTS



### PREMIUM 2%

### **≣**SANSIRI

# 2019 PRESALE : MILLION BAHT



### CONDOMINIUN 38%

### HOUSING 62%

### **≣**SANSIRI

## 2019 TRANSFER : MILLION BAHT



### CONDOMINIUM 55%

### HOUSING 45%

### PROFIT

### **≣**SANSIRI

# 2019 PERFORMANCE REVENUE 26,300 MB $2,400\,\mathrm{MB}$





TOTAL REVENUE COST OF GOODS SOLD **GROSS PROFIT** SG&A SELLING EXPENSES ADMINISTRATIVE EXPENSES OTHER EXPENSES EBIT SHARE OF LOSS (GAIN) FROM JV SHARE OF LOSS (GAIN) INVESTMEN INTEREST EBT TAX (EFFECTIVE TAX RATE) MINORITY INTEREST **NET PROFIT** 

# SANSIRI FINANCIAL STATEMENT 2019

|      | 20          | 2019  |             | 8     |
|------|-------------|-------|-------------|-------|
|      | THB MILLION | %     | THB MILLION | %     |
|      | 26,291      | 100.0 | 27,146      | 100.0 |
|      | 18,