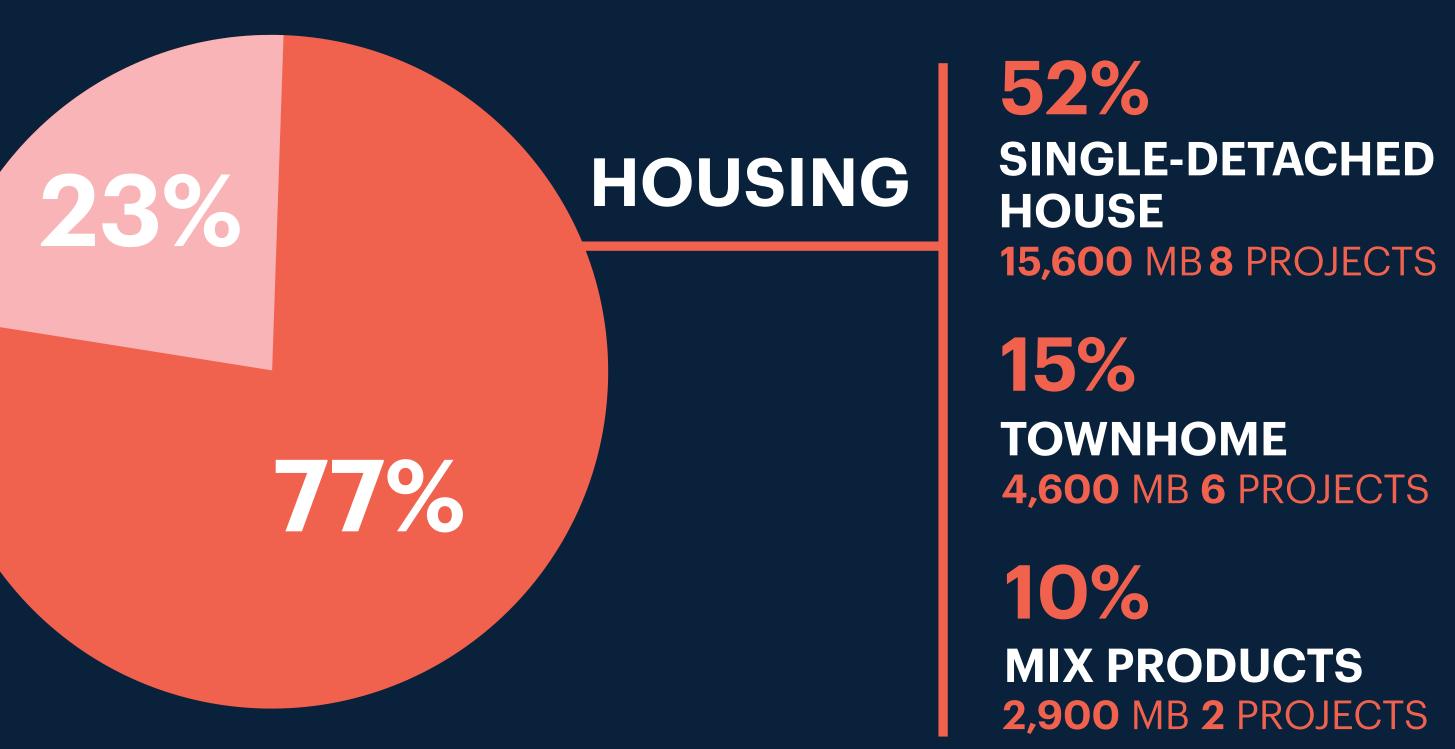

### FOCUS ON HOUSING PROJECTS

### MILLION BAHT PROJECT VALUE

## **SUMMARY OF** LAUNCHED PROJECTS IN 2019

### PROJECTS NUMBER OF PROJECT

### CONDOMINIUM

### 6,900 MB 4 PROJECTS