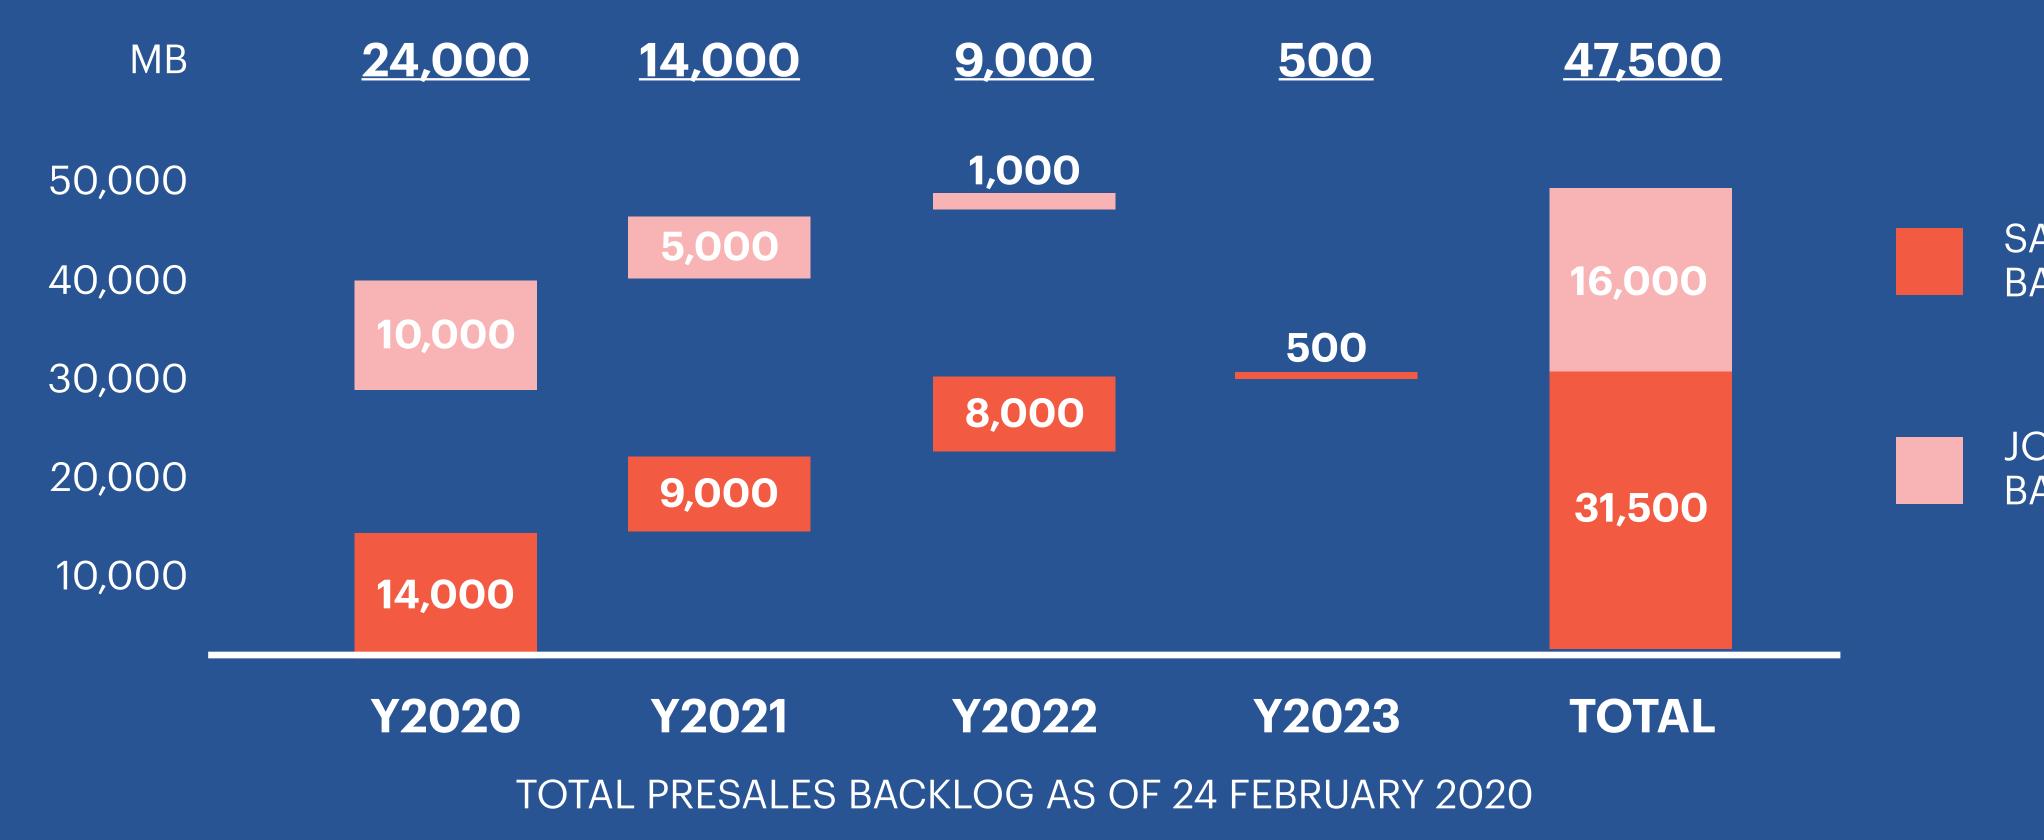

## 47,5000 MILLION BAHT

TOTAL PRESALE **BACKLOG IN 4 YEARS** 

### SANSIRI BACKLOG

### JOINT VENTURES BACKLOG