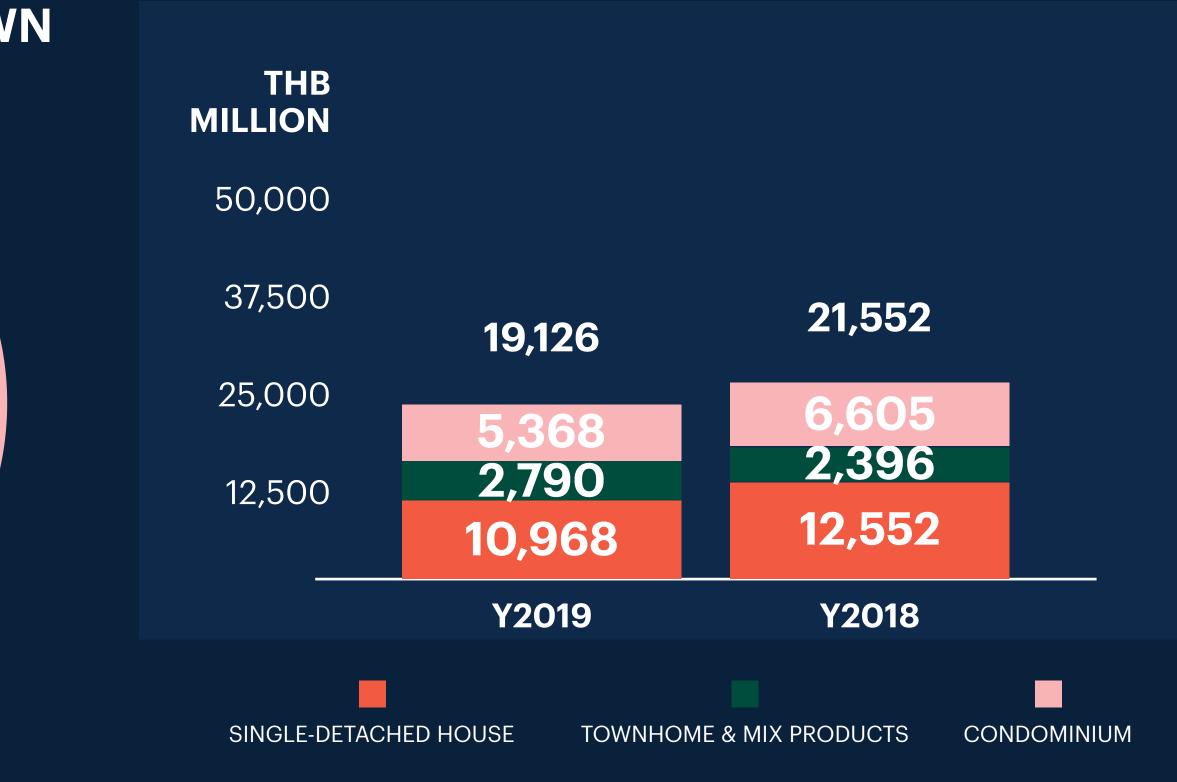

### **REVENUE FROM PROJECT SALES**

| <b>REVENUE BREAKDOWN</b> | 20          | 19    | 20          | 18    | %       |
|--------------------------|-------------|-------|-------------|-------|---------|
|                          | THB MILLION | %     | THB MILLION | %     | YoY     |
| PROPERTY DEVELOPMENT     | 19,260      | 73.3  | 21,639      | 79.7  | (11.0)  |
| PROJECT SALES            | 19,126      | 72.7  | 21,552      | 79.4  | (11.3)  |
| RENTAL BUSINESS          | 90          | 0.3   | 85          | 0.3   | 6.2     |
| CONSTRUCTION MATERIALS   | 44          | 0.2   | 2           | 0.0   | 1,978.7 |
| PROPERTY SERVICES        | 5,050       | 19.2  | 4,609       | 17.0  | 9.6     |
| BUSINESS MANAGEMENT      | 4,601       | 17.5  | 4,311       | 15.9  | 6.7     |
| HOTELS MANAGEMENT        | 145         | 0.6   | -           | -     | 100.0   |
| OTHER PROPERTY SERVICES  | 303         | 1.2   | 297         | 1.1   | 2.0     |
| OTHER INCOME             | 1,981       | 7.5   | 899         | 3.3   | 120.4   |
| TOTAL REVENUES           | 26,291      | 100.0 | 27,146      | 100.0 | (3.2)   |