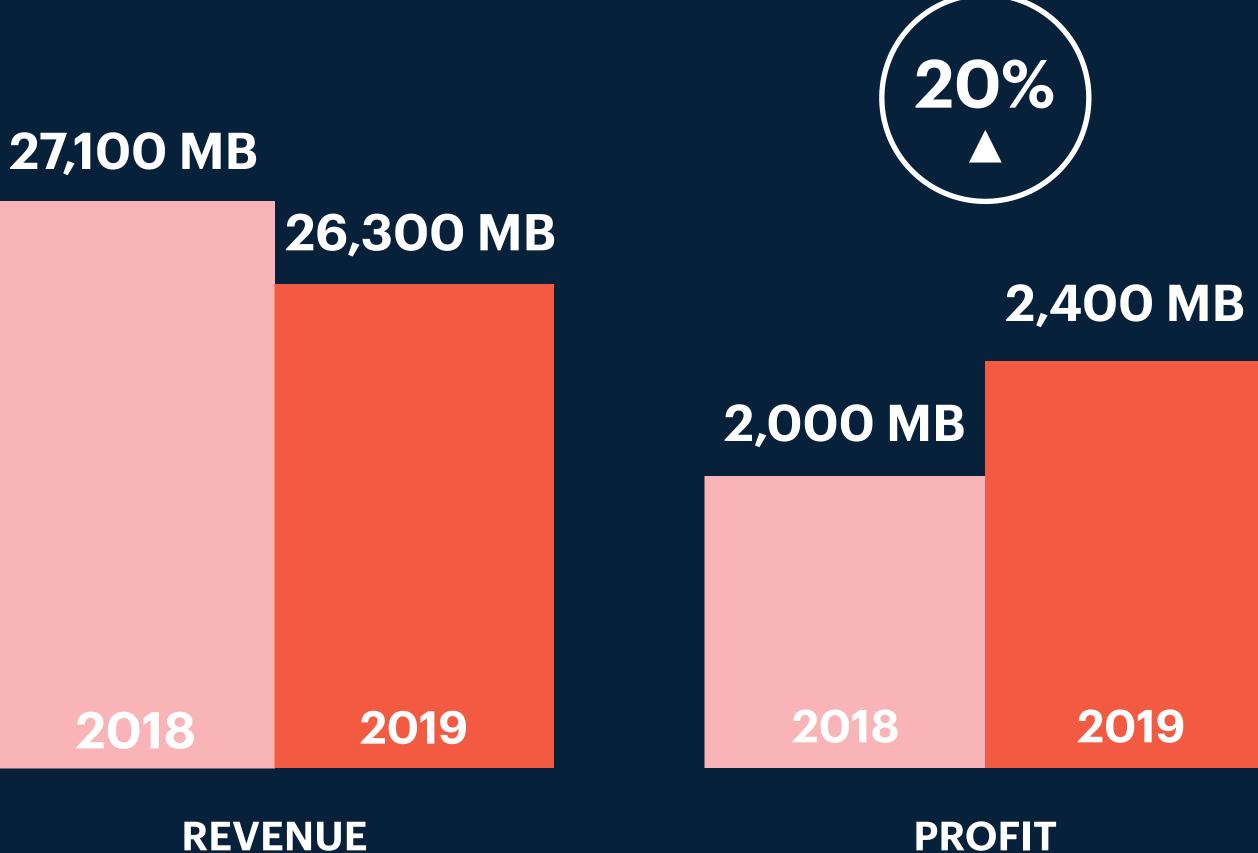

# 2019 PERFORMANCE REVENUE 26,300 MB $2,400\,\mathrm{MB}$

TOTAL REVENUE COST OF GOODS SOLD **GROSS PROFIT** SG&A SELLING EXPENSES ADMINISTRATIVE EXPENSES OTHER EXPENSES EBIT SHARE OF LOSS (GAIN) FROM JV SHARE OF LOSS (GAIN) INVESTMEN INTEREST EBT TAX (EFFECTIVE TAX RATE) MINORITY INTEREST **NET PROFIT** 

# SANSIRI FINANCIAL STATEMENT 2019

|      | 20          | 2019  |             | 8     |
|------|-------------|-------|-------------|-------|
|      | THB MILLION | %     | THB MILLION | %     |
|      | 26,291      | 100.0 | 27,146      | 100.0 |
|      | 18,154      | 69.0  | 18,580      | 68.4  |
|      | 8,137       | 31.0  | 8,567       | 31.6  |
|      | 5,095       | 19.4  | 5,726       | 21.1  |
|      | 1,927       | 7.3   | 2,593       | 9.6   |
|      | 2,717       | 10.3  | 2,962       | 10.9  |
|      | 451         | 1.7   | 171         | 0.6   |
|      | 3,042       | 11.6  | 2,841       | 10.5  |
|      | (881)       | (3.4) | (444)       | (1.6) |
| INTS | 91          | 0.3   | 139         | 0.5   |
|      | 936         | 3.6   | 570         | 2.1   |
|      | 2,897       | 11.0  | 2,576       | 9.5   |
|      | 622         | 21.5  | 533         | 20.7  |
|      | 117         | 4.0   | 4           | O.1   |
|      | 2,392       | 9.1   | 2,046       | 7.5   |