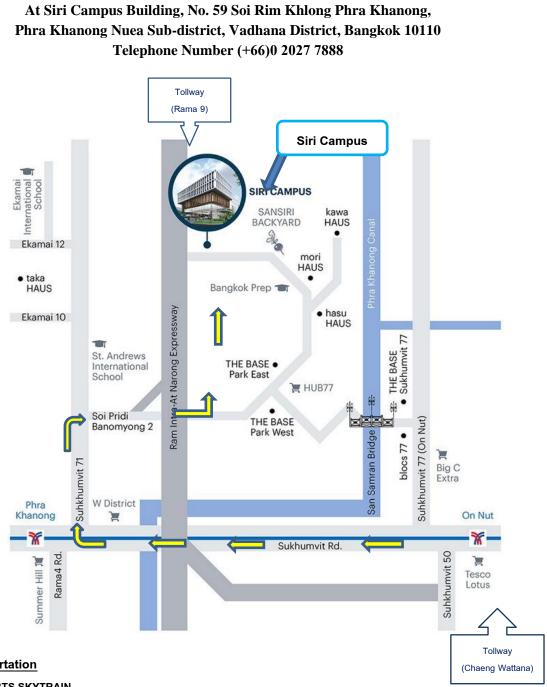

Map for the venue of the Shareholders Meeting

- : From Phra Khanong, turn left into Sukhumvit 71 then turn right at Soi Pridi Banomyong 2.
  - Go straight to the end of the road, turn right, observe the Siri campus sign and follow such sign.
- : From Chaeng Watthana Tollway, get off at the Sukhumvit 50 sign.
- : From Rama 9 Tollway, get off at Sukhumvit 50 sign.