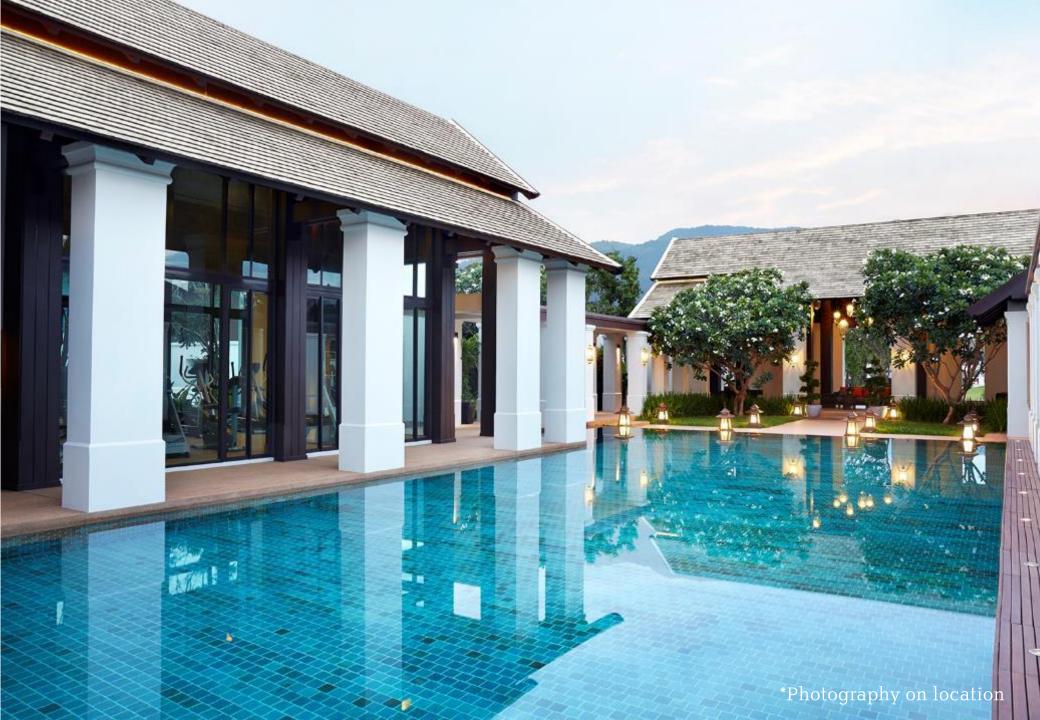

#### Facilities

- Clubhouse
- 2 Parks
- 24-hour security and CCTV system

Tarasiri 283 sq.m. Naphangsiri 240 sq.m. Wareesiri 170 sq.m. Kirisiri 160 sq.m. mode dalled - alle - with modestrates 1001 drinter)

**Product Concept** 

Resonating the beauty of Lanna through wistful architecture that echoes the grandeur of its surroundings, each residence is destined to catch your attention with a flair that harkens back to the bygone northern kingdom's sumptuous palaces. Brought to the present with thoughtful contemporary design, this UNIQUELY LANNA style has been realized down to the smallest detail with beautifully clean lines that are simple yet contain a distinct elegance and the customary landmark pillar of the north that gives each home the assertion of strength and confidence.

To give you even greater perspective of your environs, the upper level terrace is expansive and affords far reaching vistas of the mountains that surround the project, thus assuring you fully appreciate the breezy atmosphere on the water's edge and affording your family the greatest opportunity to lead a life of distinction.