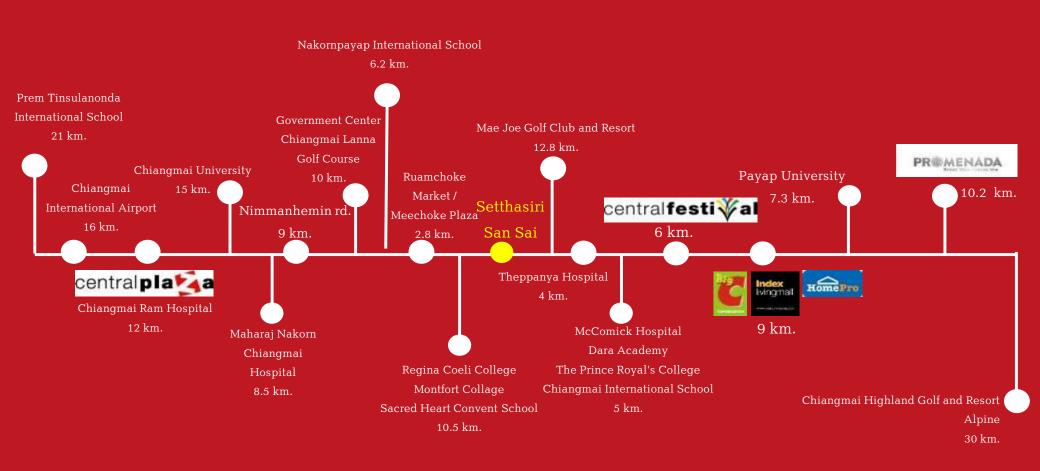

SETTHASIRI SAN SAI



Location



## Easy Access to town



























**Product Summary** 



### Setthasiri San Sai

#### Location

Chiangmai – Praw rd., Nong jom, San Sai, Chiangmai

#### Land Area

53 rai (approximately)

#### Project

Single Detached House (Modern – Lanna Style)

#### Total Unit

160 units

#### House Area

55 - 100 sq.w. (approximately)

#### House Type

- Tarasiri usable space 283 sq.m.
- Naphangsiri usable space 240 sq.m.
- Wareesiri usable space 170 sq.m.
- Kirisiri usable space 160 sq.m.

#### Starting Price

6.56 MB

#### Facilities

- Clubhouse
- 2 Parks
- 24-hour security and CCTV system

Tarasiri 283 sq.m. Naphangsiri 240 sq.m. Wareesiri 170 sq.m. Kirisiri 160 sq.m. mode dalled - alle - with modestrates 1001 drinter)











**Product Concept** 





Resonating the beauty of Lanna through wistful arc