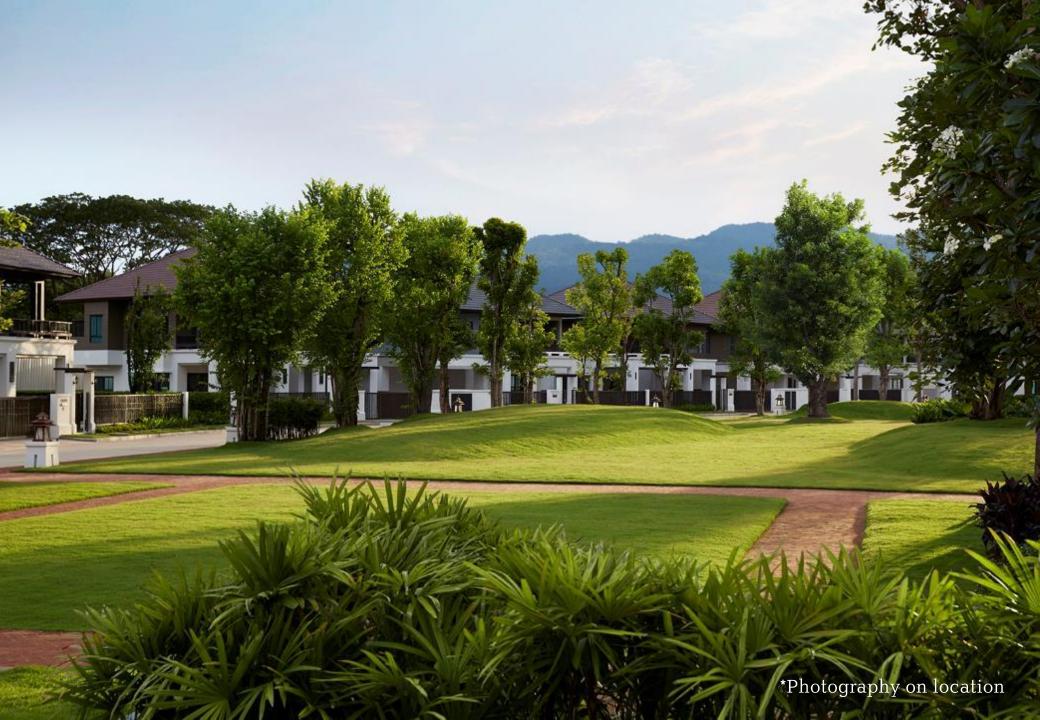

#### Land Area

53 rai (approximately)

#### Total Unit

160 units

#### Facilities

- Clubhouse
- 2 Parks
- 24-hour security and CCTV system

Tarasiri 283 sq.m. Naphangsiri 240 sq.m. Wareesiri 170 sq.m. Kirisiri 160 sq.m. mode dalled - alle - with modestrates 1001 drinter)