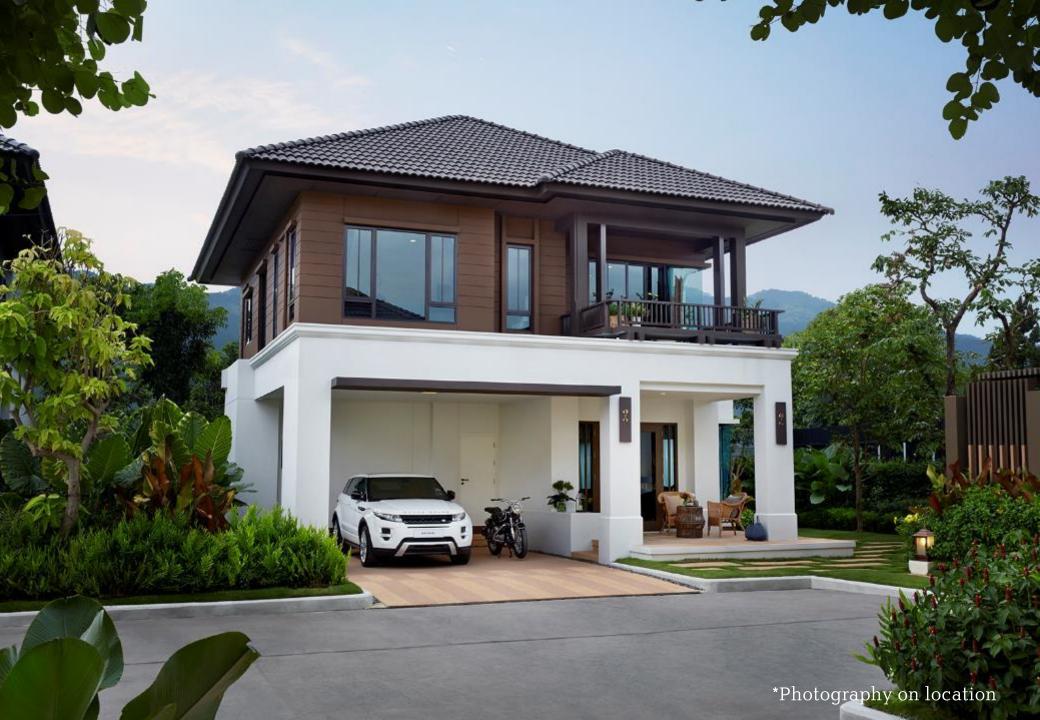

# NAPHANGSIRI M240

## **NAPHANGSIRI**

- Net usable space 240 sq.m.
- 3 Bedrooms, 3 Bathrooms
- Living Room
- Food Preparation Area and Kitchen
- Store Room
- 2 Car Parking Spaces

WAREESIRI S170