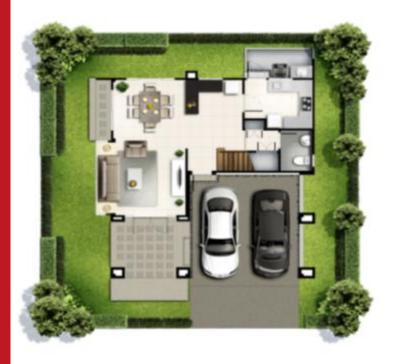

## WAREESIRI

- Net usable space 170 sq.m.
- 3 Bedrooms, 3 Bathrooms
- Living Room
- Food Preparation Area and Kitchen
- Store Room
- 2 Car Parking Spaces

## **KIRISIRI**

- Net usable space 160 sq.m
- 3 Bedrooms, 3 Bathrooms
- Living Room
- Food Preparation Area and Kitchen
- Store Room
- 2 Car Parking Spaces

Thank you