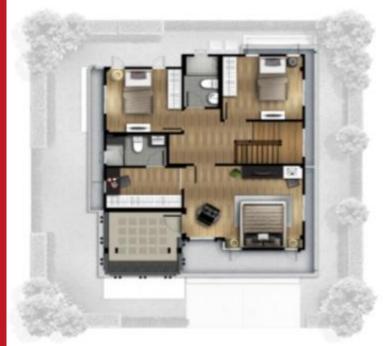

**House Type** 

TARASIRI L283

## **TARASIRI**

- Net usable space 283 sq. m.
- 4 Bedrooms, 4 Bathrooms
- Living Room
- Rest area
- Buddha Image Room
- Food Preparation Area and Kitchen
- 2 Car Parking Spaces