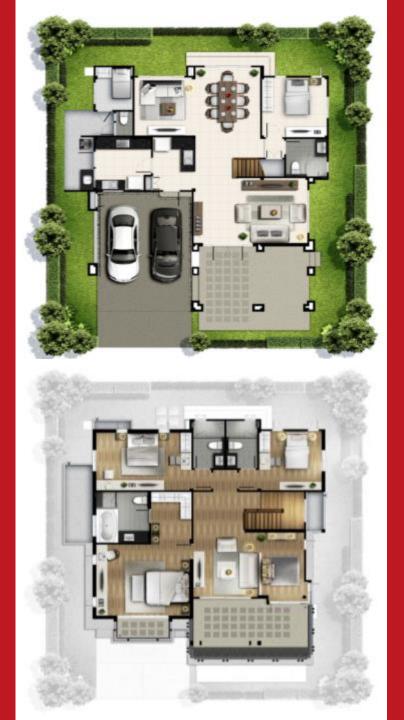

# NAPHANGSIRI M240

## **NAPHANGSIRI**

- Net usable space 240 sq.m.
- 3 Bedrooms, 3 Bathrooms
- Living Room
- Food Preparation Area and Kitchen
- Store Room
- 2 Car Parking Spaces

WAREESIRI S170