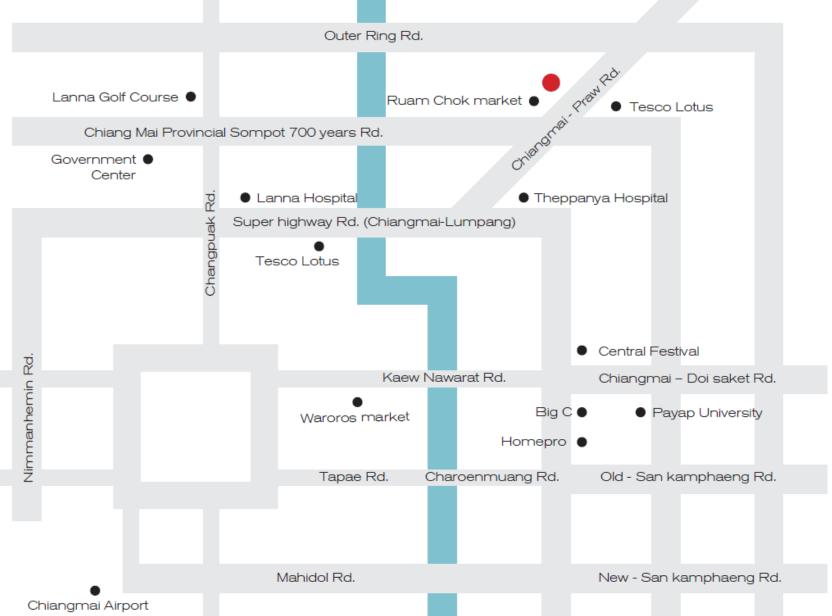

SETTHASIRI SAN SAI



Location



## Easy Access to town



























**Product Summary** 



### Setthasiri San Sai

#### Location

Chiangmai – Praw rd., Nong jom, San Sai, Chiangmai

#### Land Area

53 rai (approximately)

#### Project

Single Detached House (Modern – Lanna Style)

#### Total Unit

160 units

#### House Area

55 - 100 sq.w. (approximately)

#### House Type

- Tarasiri usable space 283 sq.m.
- Naphangsiri usable space 240 sq.m.
- Wareesiri usable space 170 sq.m.
- Kirisiri usable space 160 sq.m.

#### Starting Price

6.56 MB

#### Facilities

- Clubhouse
- 2 Parks
- 24-hour security and CCTV system

Tarasiri 283 sq.m. Naphangsiri 240 sq.m. Wareesiri 170 sq.m. Kirisiri 160 sq.m. mode dalled - alle - with modestrates 1001 drinter)











**Product Concept** 





Resonating the beauty of