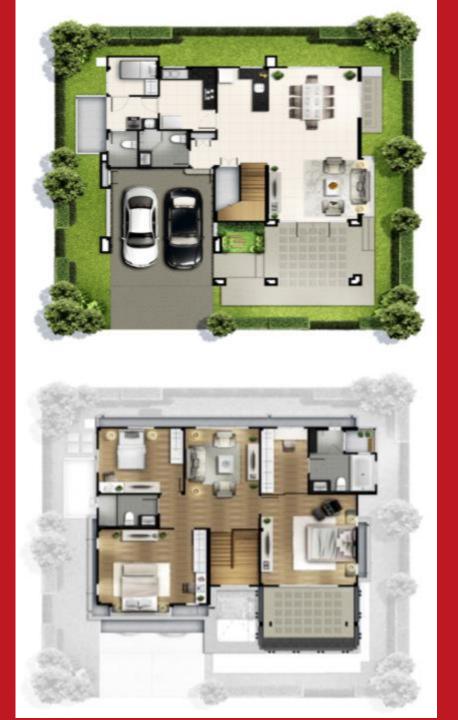

## WAREESIRI

- Net usable space 170 sq.m.
- 3 Bedrooms, 3 Bathrooms
- Living Room
- Food Preparation Area and Kitchen
- Store Room
- 2 Car Parking Spaces

## **KIRISIRI**

- Net usable space 160 sq.m
- 3 Bedrooms, 3 Bathrooms
- Living Room
- Food Preparation Area and Kitchen
- Store Room
- 2 Car Parking Spaces

Thank you