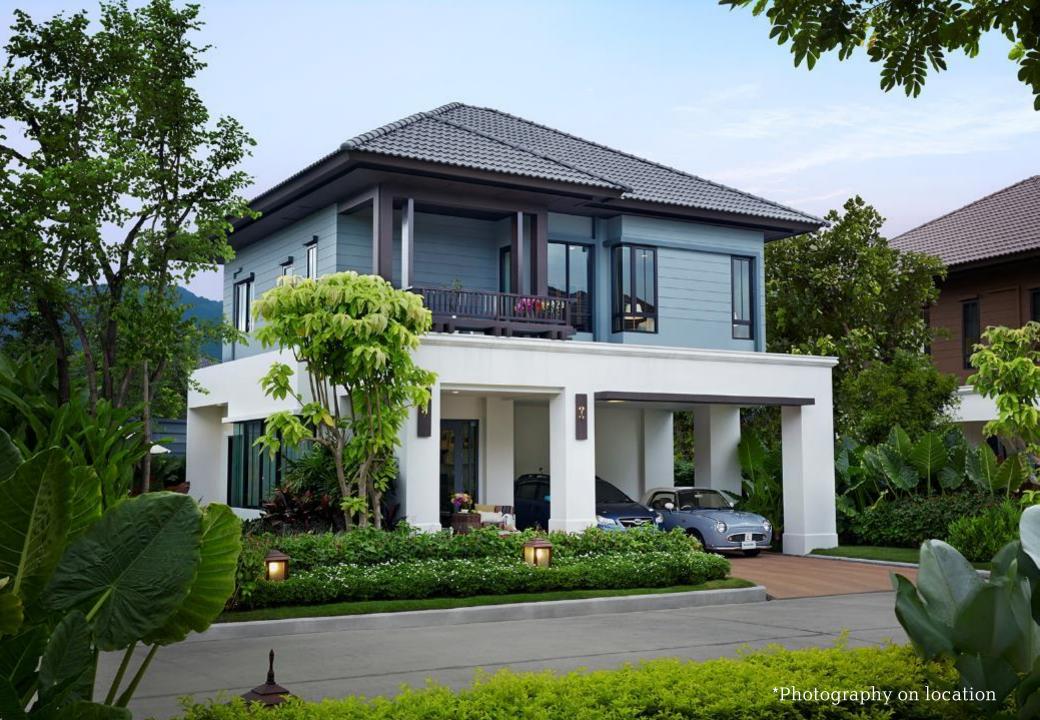

## WAREESIRI

- Net usable space 170 sq.m.
- 3 Bedrooms, 3 Bathrooms
- Living Room
- Food Preparation Area and Kitchen
- Store Room
- 2 Car Parking Spaces

## **KIRISIRI**

- Net usable space 160 sq.m
- 3 Bedrooms, 3 Bathrooms
- Living Room
- Food Preparation Area and Kitchen
- Store Room
- 2 Car Parking Spaces

Thank you