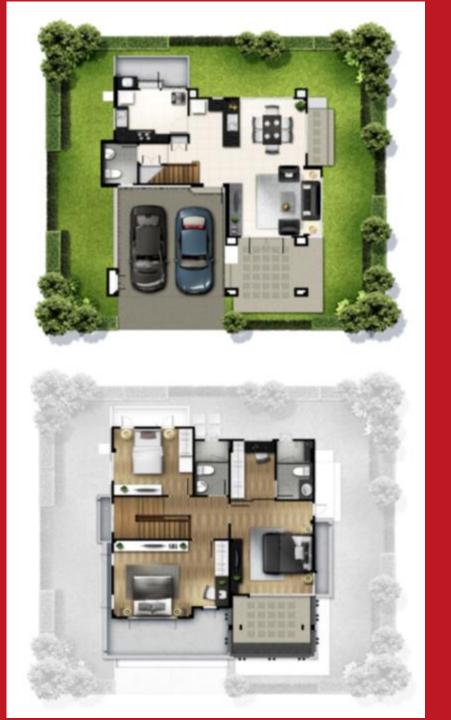

## **NAPHANGSIRI**

- Net usable space 240 sq.m.
- 3 Bedrooms, 3 Bathrooms
- Living Room
- Food Preparation Area and Kitchen
- Store Room
- 2 Car Parking Spaces

WAREESIRI S170