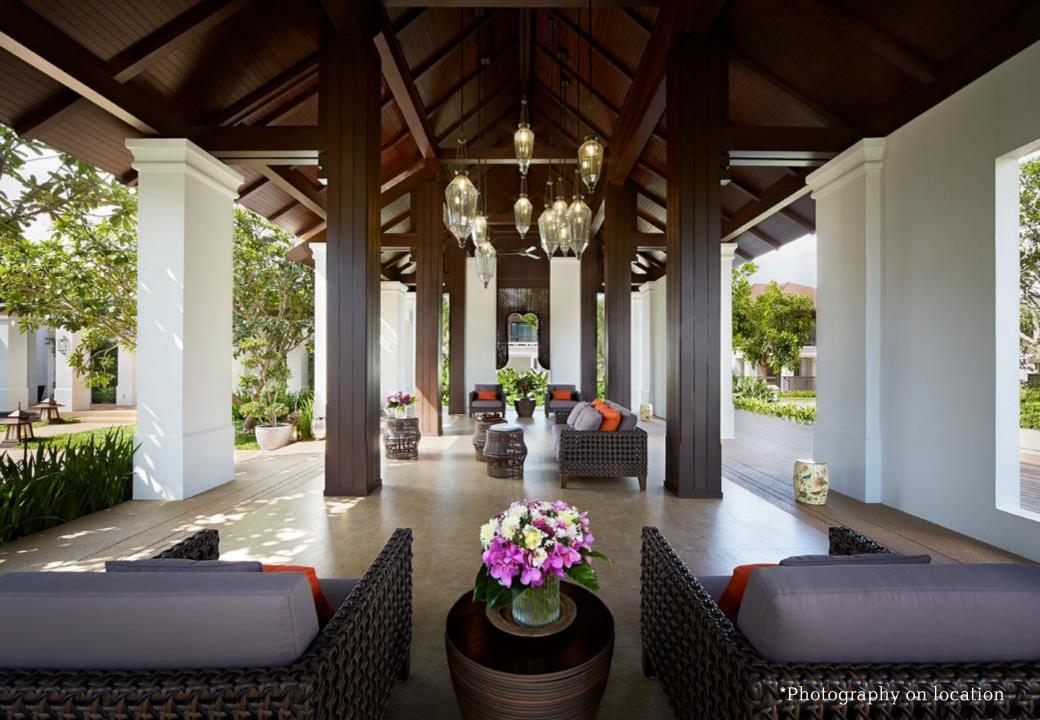

#### Facilities

- Clubhouse
- 2 Parks
- 24-hour security and CCTV system

Tarasiri 283 sq.m. Naphangsiri 240 sq.m. Wareesiri 170 sq.m. Kirisiri 160 sq.m. mode dalled - alle - with modestrates 1001 drinter)