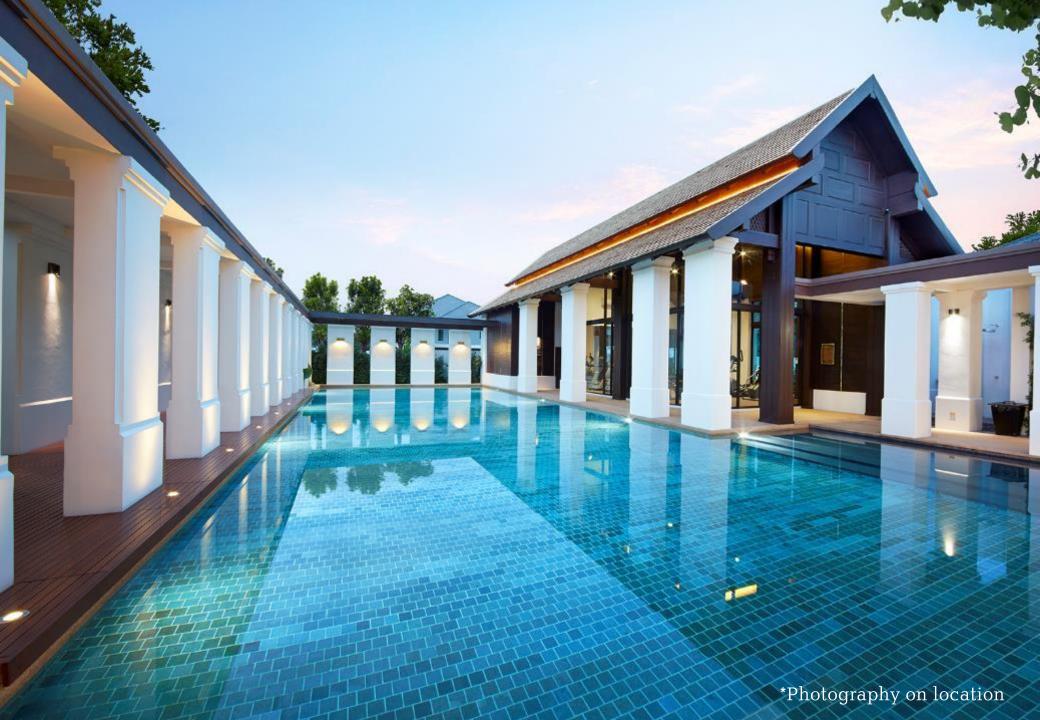

#### Facilities

- Clubhouse
- 2 Parks
- 24-hour security and CCTV system

Tarasiri 283 sq.m. Naphangsiri 240 sq.m. Wareesiri 170 sq.m. Kirisiri 160 sq.m. mode dalled - alle - with modestrates 1001 drinter)

To give you even greater perspective of your environs, the upper level terrace is expansive and affords far reaching vistas of the mountains that surround the project, thus assuring you fully appreciate the breezy atmosphere on the water's edge and affording your family the greatest opportunity to lead a life of distinction.