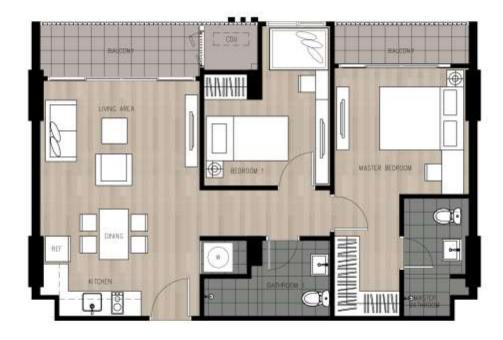

### Floor Plan

# Floor Plan

Remark: The Layout and Area of the Properties which identified herein and the relating documents may be changed as deemed appropriate but will not impact upon the use and dwelling

Remark: The Layout and Area of the Unit may be changed as deemed appropriate, but will not impact upon the use and dwelling

2A 50.50 Sq.m.

2A-M 50.50 Sq.m.

2B 50.50 Sq.m.

2B-M 51.00 Sq.m.

2C 61.50 Sq.m.

2C-M 61.50 Sq.m.

2D 69.00 - 69.50 Sq.m.

**2D-M** 69.00 - 69.50 Sq.m.