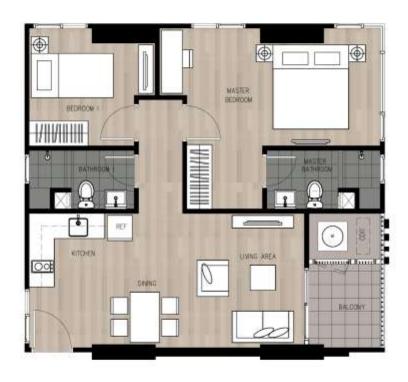

# Floor Plan

Remark: The Layout and Area of the Properties which identified herein and the relating documents may be changed as deemed appropriate but will not impact upon the use and dwelling

Remark: The Layout and Area of the Unit may be changed as deemed appropriate, but will not impact upon the use and dwelling

2A 50.50 Sq.m.

2A-M 50.50 Sq.m.

2B 50.50 Sq.m.

2B-M 51.00 Sq.m.

2C 61.50 Sq.m.

2C-M 61.50 Sq.m.

2D 69.00 - 69.50 Sq.m.

**2D-M** 69.00 - 69.50 Sq.m.