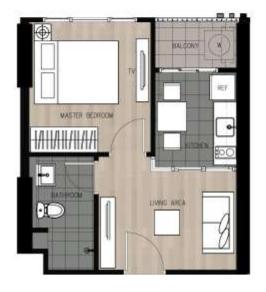

# Floor Plan

Remark: The Layout and Area of the Properties which identified herein and the relating documents may be changed as deemed appropriate but will not impact upon the use and dwelling

Remark: The Layout and Area of the Unit may be changed as deemed appropriate, but will not impact upon the use and dwelling

28.50-29.50 Sq.m.

1A

Remark: The Layout and Area of the Unit may be changed as deemed appropriate, but will not impact upon the use and dwelling

28.50-29.50 Sq.m.

1A-M

ON PROCESS

1B 33.50-34.50 Sq.m.

1B-M 33.50-34.50 Sq.m.