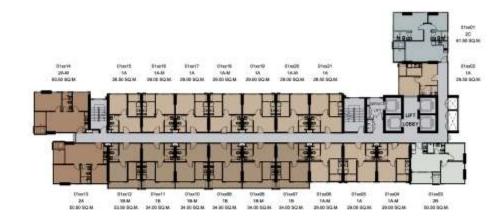

### Floor Plan

#### 19th-20th

#### Floor Plan

Remark: The Layout and Area of the Unit may be changed as deemed appropriate

#### 21st-22nd

# Floor Plan

Remark: The Layout and Area of the Properties which identified herein and the relating documents may be changed as deemed appropriate but will not impact upon the use and dwelling

Remark: The Layout and Area of the Unit may be changed as deemed appropriate, but will not impact upon the use and dwelling

28.50-29.50 Sq.m.

1A

Remark: The Layout and Area of the Unit may be changed as deemed appropriate, but will not impact upon the use and dwelling

28.50-29.50 Sq.m.

1A-M

ON PROCESS

1B 33.50-34.50 Sq.m.

1B-M 33.50-34.50 Sq.m.

2A 50.50 Sq.m.

2A-M 50.50 Sq.m.

2B 50.50 Sq.m.

2B-M 51.00 Sq.m.

2C 61.50 Sq.m.

2C-M 61.50 Sq.m.

2D 69.00 - 69.50 Sq.m.

**2D-M** 69.00 - 69.50 Sq.m.