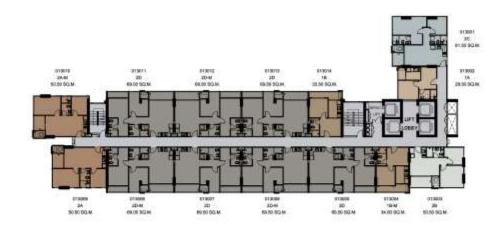

#### 21st-22nd

### Floor Plan

Remark: The Layout and Area of the Unit may be changed as deemed appropriate

#### 23rd-24th

28.50-29.50 Sq.m.

1A

Remark: The Layout and Area of the Unit may be changed as deemed appropriate, but will not impact upon the use and dwelling

28.50-29.50 Sq.m.

1A-M

ON PROCESS

1B 33.50-34.50 Sq.m.

1B-M 33.50-34.50 Sq.m.

2A 50.50 Sq.m.

2A-M 50.50 Sq.m.

2B 50.50 Sq.m.

2B-M 51.00 Sq.m.

2C 61.50 Sq.m.

2C-M 61.50 Sq.m.

2D 69.00 - 69.50 Sq.m.

**2D-M** 69.00 - 69.50 Sq.m.