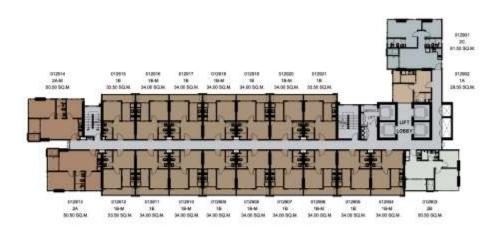

#### 12th-14th

#### Floor Plan

Remark: The Layout and Area of the Unit may be changed as deemed appropriate

#### 15th-17th

#### Floor Plan

28.50-29.50 Sq.m.

1A

Remark: The Layout and Area of the Unit may be changed as deemed appropriate, but will not impact upon the use and dwelling

28.50-29.50 Sq.m.

1A-M

ON PROCESS

1B 33.50-34.50 Sq.m.

1B-M 33.50-34.50 Sq.m.

2A 50.50 Sq.m.

2A-M 50.50 Sq.m.

2B 50.50 Sq.m.

2B-M 51.00 Sq.m.

2C 61.50 Sq.m.

2C-M 61.50 Sq.m.

2D 69.00 - 69.50 Sq.m.

**2D-M** 69.00 - 69.50 Sq.m.