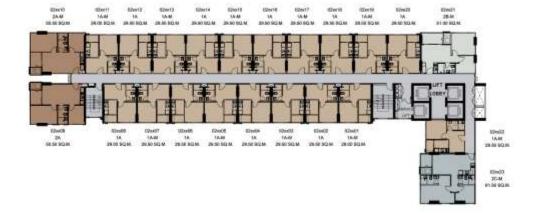

|
| Bathrooms    | 01.50 - 69.50     |

Facilities : Swimming pool

Exercise room with equipments

Garden and outdoor recreation area

Garden on roof top Multipurpose room

Wireless internet available at facility floor and lobby

Remark: The condition is subject to change without prior notice.



### MASTER PLAN







Remark: The Layout and Area of the Properties which identified herein and the relating documents may be changed as deemed appropriate but will not impact upon the use and dwelling



Remark: The Layout and Area of the Properties which identified herein and the relating documents may be changed as deemed appropriate but will not impact upon the use and dwelling

2nd

### Floor Plan



3rd

### Floor Plan



### Floor Plan



### Floor Plan



#### 6th-11th

### Floor Plan









#### 12th-14th

#### Floor Plan









Remark: The Layout and Area of the Unit may be changed as deemed appropriate

#### 15th-17th

#### Floor Plan









### Floor Plan









#### 19th-20th

#### Floor Plan









Remark: The Layout and Area of the Unit may be changed as deemed appropriate

#### 21st-22nd

### Floor Plan









Remark: The Layout and Area of the Unit may be changed as deemed appropriate

#### 23rd-24th

### Floor Plan









Remark: The Layout and Area of the Unit may be changed as deemed appropriate

### Floor Plan









### Floor Plan









### Floor Plan









### Floor Plan









### Floor Plan









### Floor Plan









# Floor Plan







Remark: The Layout and Area of the Properties which identified herein and the relating docu