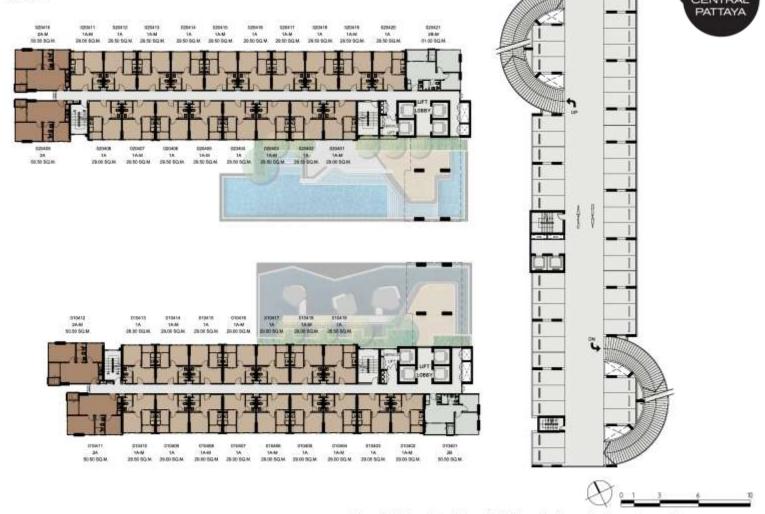

.50 - 51.00     |
| 2 Bedrooms 2 | 61.50 - 69.50     |
| Bathrooms    | 01.50 - 69.50     |

Facilities : Swimming pool

Exercise room with equipments

Garden and outdoor recreation area

Garden on roof top Multipurpose room

Wireless internet available at facility floor and lobby

Remark: The condition is subject to change without prior notice.



### MASTER PLAN







Remark: The Layout and Area of the Properties which identified herein and the relating documents may be changed as deemed appropriate but will not impact upon the use and dwelling



Remark: The Layout and Area of the Properties which identified herein and the relating documents may be changed as deemed appropriate but will not impact upon the use and dwelling

2nd

### Floor Plan



3rd

### Floor Plan



### Floor Plan



### Floor Plan



#### 6th-11th

### Floor Plan









#### 12th-14th

#### Floor Plan









Remark: The Layout and Area of the Unit may be changed as deemed appropriate

#### 15th-17th

#### Floor Plan









### Floor Plan









#### 19th-20th

#### Floor Plan









Remark: The Layout and Area of the Unit may be changed as deemed appropriate

#### 21st-22nd

### Floor Plan









Remark: The Layout and Area of the Unit may be changed as deemed appropriate

#### 23rd-24th

### Floor Plan









Remark: The Layout and Area of the Unit may be changed as deemed appropriate

### Floor Plan









### Floor Plan









### Floor Plan









### Floor Plan









### Floor Plan









### Floor Plan









# Floor Plan







Remark: The Layout and Area of the Pro