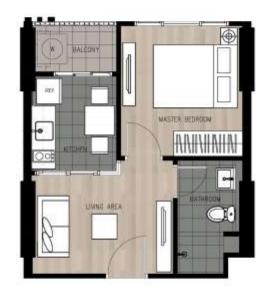

# Floor Plan

Remark: The Layout and Area of the Properties which identified herein and the relating documents may be changed as deemed appropriate but will not impact upon the use and dwelling

Remark: The Layout and Area of the Unit may be changed as deemed appropriate, but will not impact upon the use and dwelling

28.50-29.50 Sq.m.

1A

Remark: The Layout and Area of the Unit may be changed as deemed appropriate, but will not impact upon the use and dwelling

28.50-29.50 Sq.m.

1A-M

ON PROCESS

1B 33.50-34.50 Sq.m.

1B-M 33.50-34.50 Sq.m.