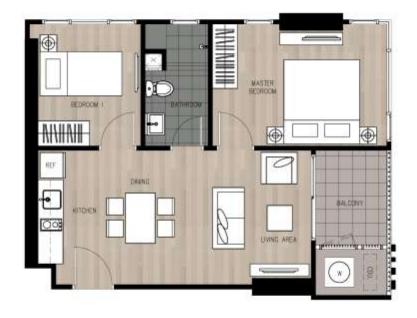

# Floor Plan

Remark: The Layout and Area of the Properties which identified herein and the relating documents may be changed as deemed appropriate but will not impact upon the use and dwelling

Remark: The Layout and Area of the Unit may be changed as deemed appropriate, but will not impact upon the use and dwelling

2A 50.50 Sq.m.

2A-M 50.50 Sq.m.

2B 50.50 Sq.m.

2B-M 51.00 Sq.m.

2C 61.50 Sq.m.

2C-M 61.50 Sq.m.

2D 69.00 - 69.50 Sq.m.

**2D-M** 69.00 - 69.50 Sq.m.