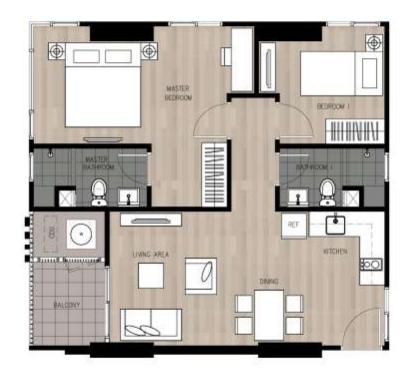

# Floor Plan

Remark: The Layout and Area of the Properties which identified herein and the relating documents may be changed as deemed appropriate but will not impact upon the use and dwelling

Remark: The Layout and Area of the Unit may be changed as deemed appropriate, but will not impact upon the use and dwelling

2A 50.50 Sq.m.

2A-M 50.50 Sq.m.

2B 50.50 Sq.m.

2B-M 51.00 Sq.m.

2C 61.50 Sq.m.

2C-M 61.50 Sq.m.

2D 69.00 - 69.50 Sq.m.

**2D-M** 69.00 - 69.50 Sq.m.