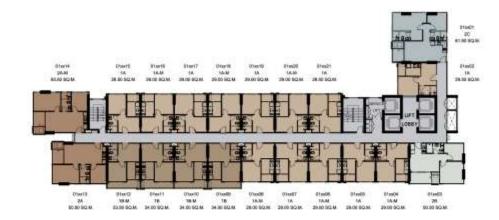

### Floor Plan

3rd

### Floor Plan

#### 6th-11th

# Floor Plan

Remark: The Layout and Area of the Properties which identified herein and the relating documents may be changed as deemed appropriate but will not impact upon the use and dwelling

Remark: The Layout and Area of the Unit may be changed as deemed appropriate, but will not impact upon the use and dwelling

28.50-29.50 Sq.m.

1A

Remark: The Layout and Area of the Unit may be changed as deemed appropriate, but will not impact upon the use and dwelling

28.50-29.50 Sq.m.

1A-M

ON PROCESS

1B 33.50-34.50 Sq.m.

1B-M 33.50-34.50 Sq.m.

2A 50.50 Sq.m.

2A-M 50.50 Sq.m.

2B 50.50 Sq.m.

2B-M 51.00 Sq.m.

2C 61.50 Sq.m.

2C-M 61.50 Sq.m.

2D 69.00 - 69.50 Sq.m.

**2D-M** 69.00 - 69.50 Sq.m.