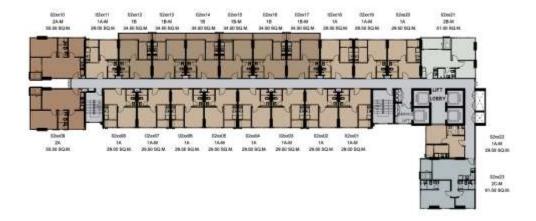

#### 12th-14th

#### Floor Plan

Remark: The Layout and Area of the Unit may be changed as deemed appropriate

#### 15th-17th

#### Floor Plan

# Floor Plan

Remark: The Layout and Area of the Properties which identified herein and the relating documents may be changed as deemed appropriate but will not impact upon the use and dwelling

Remark: The Layout and Area of the Unit may be changed as deemed appropriate, but will not impact upon the use and dwelling

28.50-29.50 Sq.m.

1A

Remark: The Layout and Area of the Unit may be changed as deemed appropriate, but will not impact upon the use and dwelling

28.50-29.50 Sq.m.

1A-M

ON PROCESS

1B 33.50-34.50 Sq.m.

1B-M 33.50-34.50 Sq.m.

2A 50.50 Sq.m.

2A-M 50.50 Sq.m.

2B 50.50 Sq.m.

2B-M 51.00 Sq.m.

2C 61.50 Sq.m.

2C-M 61.50 Sq.m.

2D 69.00 - 69.50 Sq.m.

**2D-M** 69.00 - 69.50 Sq.m.