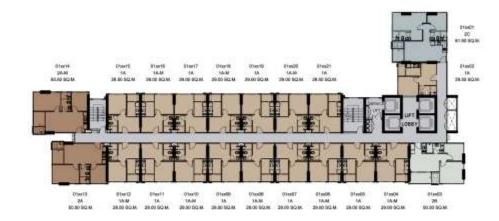

| Bathrooms    | 01.50 - 69.50     |

Facilities : Swimming pool

Exercise room with equipments

Garden and outdoor recreation area

Garden on roof top Multipurpose room

Wireless internet available at facility floor and lobby

Remark: The condition is subject to change without prior notice.



### MASTER PLAN







Remark: The Layout and Area of the Properties which identified herein and the relating documents may be changed as deemed appropriate but will not impact upon the use and dwelling



Remark: The Layout and Area of the Properties which identified herein and the relating documents may be changed as deemed appropriate but will not impact upon the use and dwelling

2nd

### Floor Plan



3rd

### Floor Plan



### Floor Plan



### Floor Plan



#### 6th-11th

### Floor Plan









#### 12th-14th

#### Floor Plan









Remark: The Layout and Area of the Unit may be changed as deemed appropriate

#### 15th-17th

#### Floor Plan









### Floor Plan









#### 19th-20th

#### Floor Plan









Remark: The Layout and Area of the Unit may be changed as deemed appropriate

#### 21st-22nd

### Floor Plan









Remark: The Layout and Area of the Unit may be changed as deemed appropriate

#### 23rd-24th

### Floor Plan









Remark: The Layout and Area of the Unit may be changed as deemed appropriate

### Floor Plan









### Floor Plan









### Floor Plan









### Floor Plan









### Floor Plan









### Floor Plan









# Floor Plan







Remark: The Layout and Area of the Properties which identified herein and the relating docume