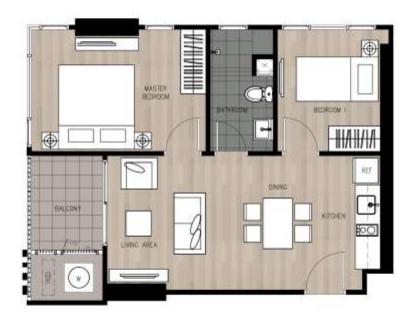

# Floor Plan

Remark: The Layout and Area of the Properties which identified herein and the relating documents may be changed as deemed appropriate but will not impact upon the use and dwelling

Remark: The Layout and Area of the Unit may be changed as deemed appropriate, but will not impact upon the use and dwelling

2A 50.50 Sq.m.

2A-M 50.50 Sq.m.

2B 50.50 Sq.m.

2B-M 51.00 Sq.m.

2C 61.50 Sq.m.

2C-M 61.50 Sq.m.

2D 69.00 - 69.50 Sq.m.

**2D-M** 69.00 - 69.50 Sq.m.