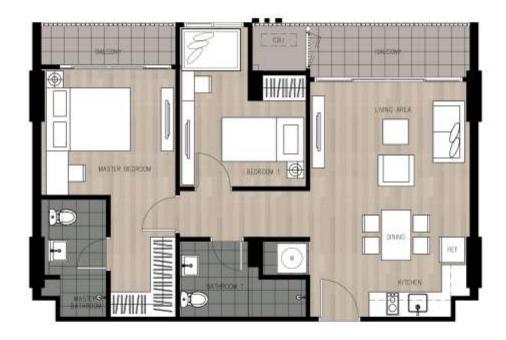

### Floor Plan

# Floor Plan

Remark: The Layout and Area of the Properties which identified herein and the relating documents may be changed as deemed appropriate but will not impact upon the use and dwelling

Remark: The Layout and Area of the Unit may be changed as deemed appropriate, but will not impact upon the use and dwelling

2A 50.50 Sq.m.

2A-M 50.50 Sq.m.

2B 50.50 Sq.m.

2B-M 51.00 Sq.m.

2C 61.50 Sq.m.

2C-M 61.50 Sq.m.

2D 69.00 - 69.50 Sq.m.

**2D-M** 69.00 - 69.50 Sq.m.