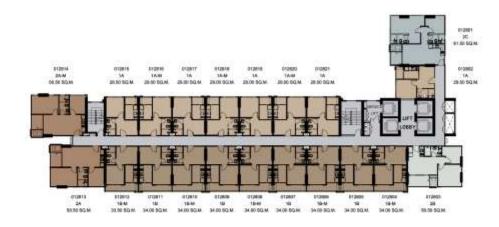

### Floor Plan

3rd

### Floor Plan

#### 6th-11th

28.50-29.50 Sq.m.

1A

Remark: The Layout and Area of the Unit may be changed as deemed appropriate, but will not impact upon the use and dwelling

28.50-29.50 Sq.m.

1A-M

ON PROCESS

1B 33.50-34.50 Sq.m.

1B-M 33.50-34.50 Sq.m.

2A 50.50 Sq.m.

2A-M 50.50 Sq.m.

2B 50.50 Sq.m.

2B-M 51.00 Sq.m.

2C 61.50 Sq.m.

2C-M 61.50 Sq.m.

2D 69.00 - 69.50 Sq.m.

**2D-M** 69.00 - 69.50 Sq.m.