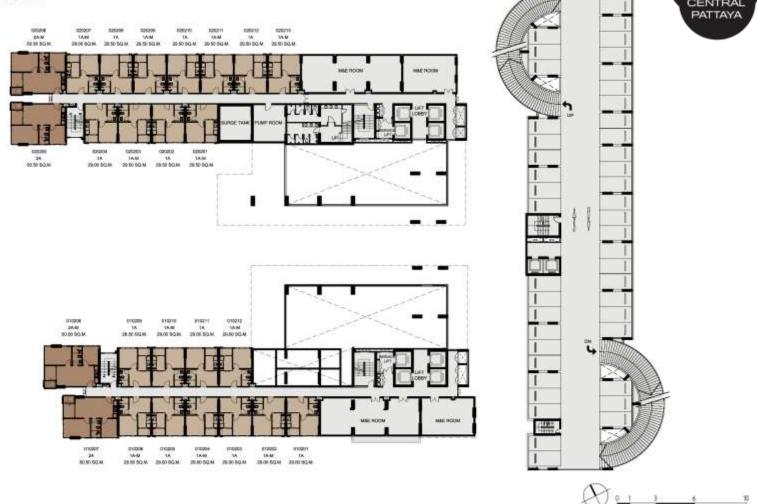

| 50.50 - 51.00     |
| Bathroom     | 50.50 - 51.00     |
| 2 Bedrooms 2 | 61.50 - 69.50     |
| Bathrooms    | 01.50 - 69.50     |

Facilities : Swimming pool

Exercise room with equipments

Garden and outdoor recreation area

Garden on roof top Multipurpose room

Wireless internet available at facility floor and lobby

Remark: The condition is subject to change without prior notice.



### MASTER PLAN







Remark: The Layout and Area of the Properties which identified herein and the relating documents may be changed as deemed appropriate but will not impact upon the use and dwelling



Remark: The Layout and Area of the Properties which identified herein and the relating documents may be changed as deemed appropriate but will not impact upon the use and dwelling

2nd

### Floor Plan



3rd

### Floor Plan



### Floor Plan



### Floor Plan



#### 6th-11th

### Floor Plan









#### 12th-14th

#### Floor Plan









Remark: The Layout and Area of the Unit may be changed as deemed appropriate

#### 15th-17th

#### Floor Plan









### Floor Plan









#### 19th-20th

#### Floor Plan









Remark: The Layout and Area of the Unit may be changed as deemed appropriate

#### 21st-22nd

### Floor Plan









Remark: The Layout and Area of the Unit may be changed as deemed appropriate

#### 23rd-24th

### Floor Plan









Remark: The Layout and Area of the Unit may be changed as deemed appropriate

### Floor Plan









### Floor Plan









### Floor Plan









### Floor Plan









### Floor Plan









### Floor Plan









# Floor Plan