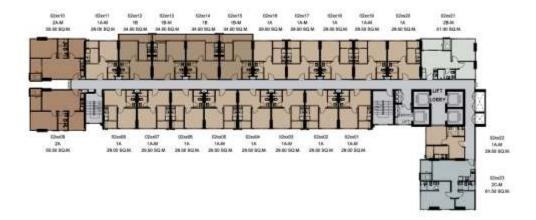

urpose room

Wireless internet available at facility floor and lobby

Remark: The condition is subject to change without prior notice.



### MASTER PLAN







Remark: The Layout and Area of the Properties which identified herein and the relating documents may be changed as deemed appropriate but will not impact upon the use and dwelling



Remark: The Layout and Area of the Properties which identified herein and the relating documents may be changed as deemed appropriate but will not impact upon the use and dwelling

2nd

### Floor Plan



3rd

### Floor Plan



### Floor Plan



### Floor Plan



#### 6th-11th

### Floor Plan









#### 12th-14th

#### Floor Plan









Remark: The Layout and Area of the Unit may be changed as deemed appropriate

#### 15th-17th

#### Floor Plan









### Floor Plan









#### 19th-20th

#### Floor Plan









Remark: The Layout and Area of the Unit may be changed as deemed appropriate

#### 21st-22nd

### Floor Plan









Remark: The Layout and Area of the Unit may be changed as deemed appropriate

#### 23rd-24th

### Floor Plan









Remark: The Layout and Area of the Unit may be changed as deemed appropriate

### Floor Plan









### Floor Plan









### Floor Plan









### Floor Plan









### Floor Plan









### Floor Plan









# Floor Plan







Remark: The Layout and Area of the Properties which identified herein and the relating documents may be changed as deemed appropriate but will not impact upon the use and dwelling







Remark: The Layout and Area of the Unit may be changed as deemed