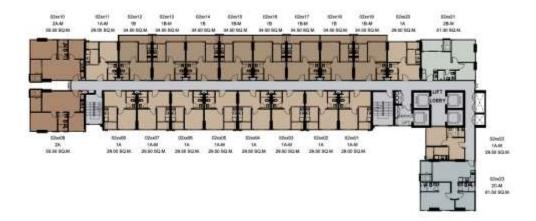

### Floor Plan

Remark: The Layout and Area of the Unit may be changed as deemed appropriate

#### 23rd-24th

### Floor Plan

# Floor Plan

Remark: The Layout and Area of the Properties which identified herein and the relating documents may be changed as deemed appropriate but will not impact upon the use and dwelling

Remark: The Layout and Area of the Unit may be changed as deemed appropriate, but will not impact upon the use and dwelling

28.50-29.50 Sq.m.

1A

Remark: The Layout and Area of the Unit may be changed as deemed appropriate, but will not impact upon the use and dwelling

28.50-29.50 Sq.m.

1A-M

ON PROCESS

1B 33.50-34.50 Sq.m.

1B-M 33.50-34.50 Sq.m.

2A 50.50 Sq.m.

2A-M 50.50 Sq.m.

2B 50.50 Sq.m.

2B-M 51.00 Sq.m.

2C 61.50 Sq.m.

2C-M 61.50 Sq.m.

2D 69.00 - 69.50 Sq.m.

**2D-M** 69.00 - 69.50 Sq.m.