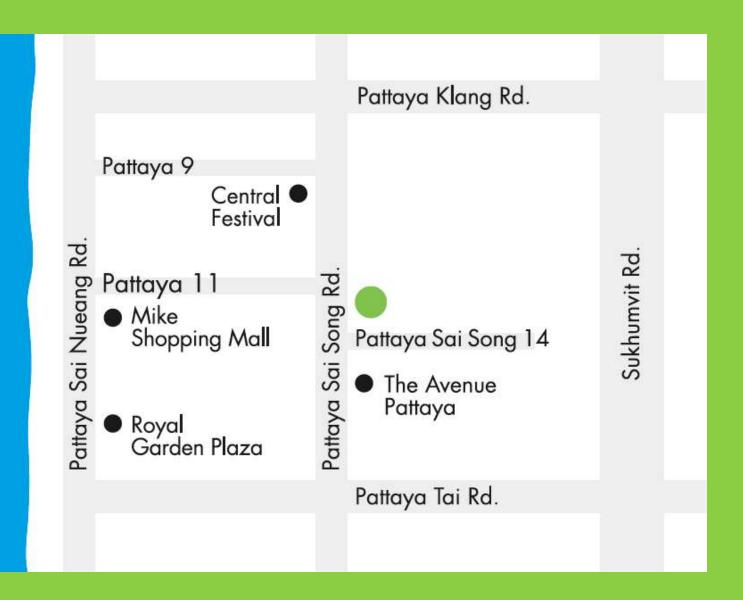

## MAP

## THE BASE Central Pattaya

Location : Pattaya Sai2 Road, Chonburi

Land Area : 6-3-38 Rais

Project Type : 31 storey and 27 storey residential building

and 4 storey carpark building

Total Unit : 1,112 Units