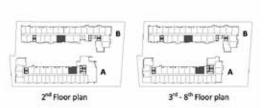

## MASTER PLAN

FLOOR PLAN 2<sup>ND</sup> FLOOR

## 3<sup>RD</sup> FLOOR

4<sup>TH</sup> - 8<sup>TH</sup> FLOOR

**ROOM LAYOUT** 

DISCOVER THE CONVERTIBLE LIVING

Total freedom means being able to adjust the functions to your preference and needs, so that every square metre is tailor-made for your specific requirement. Feel comfortable in the more ample space and be creative with the design that is distinctive and individualistic.