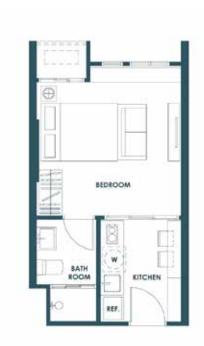

MULTI-PURPOSE ROOM

RITCHEN LIVING ROOM

REF. W

1C 34.25-35.50 SQ.M.

1**CM** 34.25-34.75 SQ.M.

1CM-1 35.25 SQ.M.

1E 41.25 SQ.M.

MULTI-PURPOSE ROOM LIVING BEDROOM

1D 41.25-42.00 SQ.M.

2A 45.50 -46.50 SQ.M.

**2C**45.50 SQ.M.
56.75 SQ.M.

**2B** 56.25 SQ.M.

**2D** 56.75 SQ.M.

REMARK: Unit areas and layouts may be changed as deemed appropriate without affecting the use and function of the dwelling.

## MULTI-FUNCTION LAYOUT GUIDELINE

STANDARD

1**D** 41.25-42.00 SQ.M.

**WORK-IN CLOSET** 

YOGA STUDIO

**WORKING SPACE** 