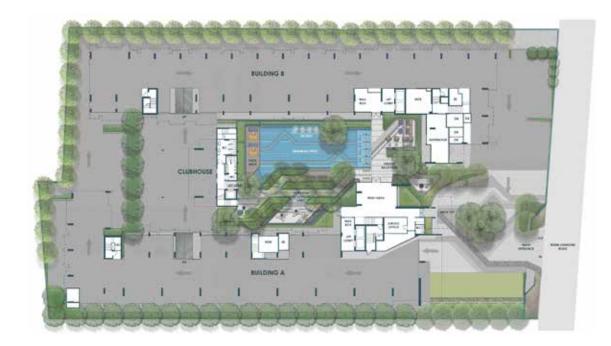

## MASTER PLAN

FLOOR PLAN 2<sup>ND</sup> FLOOR

## 3<sup>RD</sup> FLOOR

4<sup>TH</sup> - 8<sup>TH</sup> FLOOR

**ROOM LAYOUT** 

DISCOVER THE CONVERTIBLE LIVING

Total freedom means being able to adjust the functions to your preference and needs, so that every square metre is tailor-made for your specific requirement. Feel comfortable in the more ample space and be creative with the design that is distinctive and individualistic.