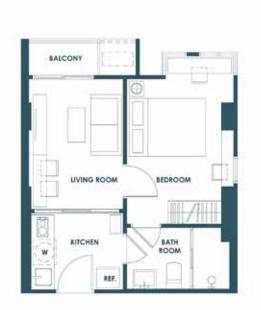

## 3<sup>RD</sup> FLOOR

4<sup>TH</sup> - 8<sup>TH</sup> FLOOR

**ROOM LAYOUT** 

DISCOVER THE CONVERTIBLE LIVING

Total freedom means being able to adjust the functions to your preference and needs, so that every square metre is tailor-made for your specific requirement. Feel comfortable in the more ample space and be creative with the design that is distinctive and individualistic.

自由意味著,

所有的傢俱都能隨著您的喜好和需求去調整功能, 每一處角落都是依據您生活的習慣去量身打造。 在寬敞的空間您能感到無與倫比的舒適, 因為獨特的設計,您能賦予更多的創意。

1A 25.00-26.50 SQ.M.

**1B** 30.75-31.50 SQ.M.

1AM 25.50 SQ.M.

1**BM** 31.00-31.50 SQ.M.

1**BM-1** 32.00 SQ.M.

**1C-1** 34.50 SQ.M.

MULTI-PURPOSE ROOM

RITCHEN LIVING ROOM

REF. W

1C 34.25-35.50 SQ.M.

1**CM** 34.25-34.75 SQ.M.

1CM-1 35.25 SQ.M.

1E 41.25 SQ.M.

MULTI-PURPOSE ROOM LIVING BEDROOM

1D 41.25-42.00 SQ.M.

2A 45.50 -46.50 SQ.M.

**2C**45.50 SQ.M.
56.75 SQ.M.

**2B** 56.25 SQ.M.

**2D** 56.75 SQ.M.

REMARK: Unit areas and layouts may be changed as deemed appropriate without affecting the use and function of the dwelling.

## MULTI-FUNCTION LAYOUT GUIDELINE

STANDARD

1**D** 41.25-42.00 SQ.M.

**WORK-IN CLOSET** 

YOGA STUDIO

**WORKING SPACE** 