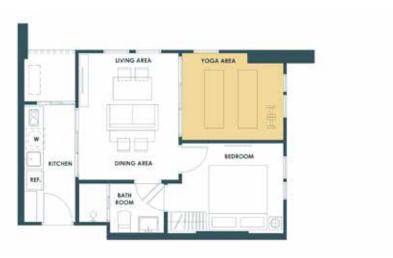

## MULTI-FUNCTION LAYOUT GUIDELINE

STANDARD

1**D** 41.25-42.00 SQ.M.

**WORK-IN CLOSET** 

YOGA STUDIO

**WORKING SPACE** 