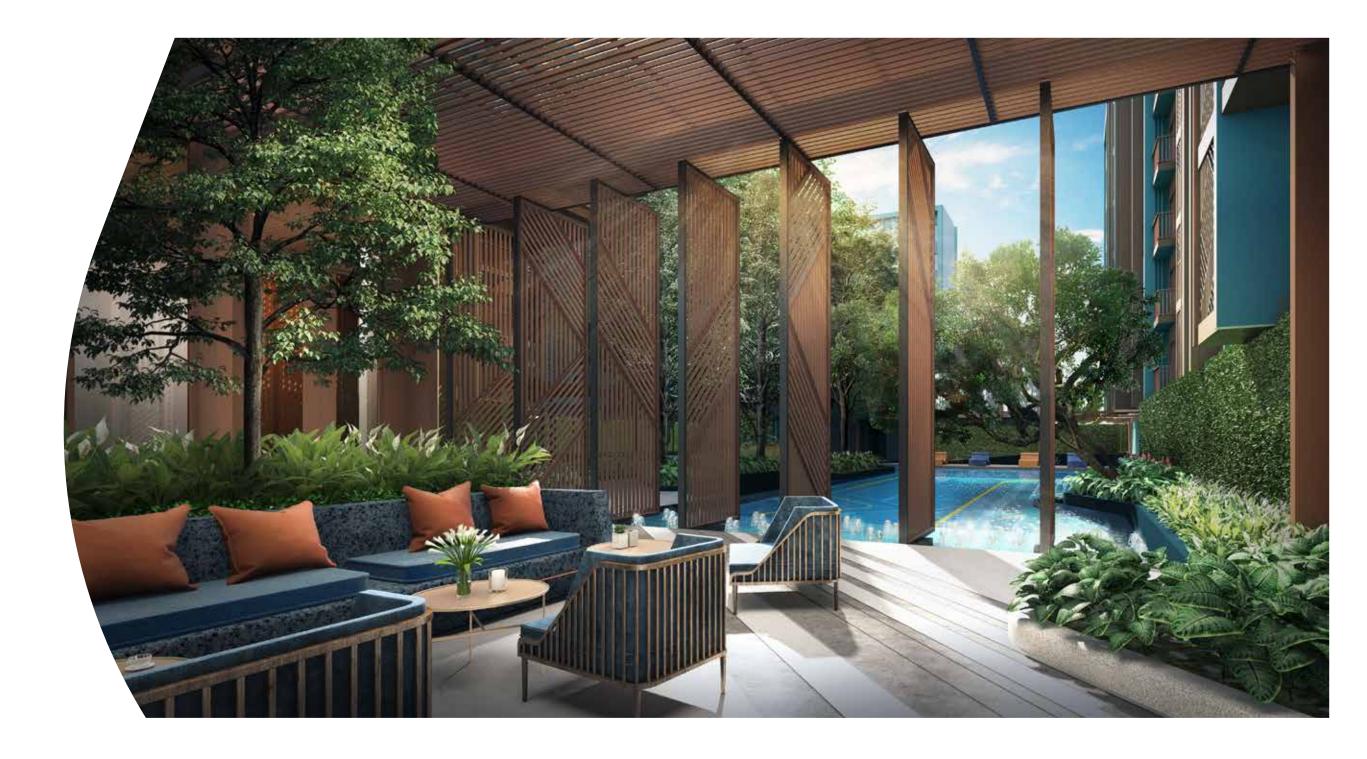

騰出空檔, 在迷人的游泳池裡享受悠閒時光, 放慢您的腳步, 享受綠樹成蔭包圍的溫暖與舒適迷人的按摩池, 讓您舒緩壓力放鬆心靈。 亦或是到毗鄰的秘密花園, 於涼爽的陰涼處輕鬆找到內心的寧靜。

Be prepared to discover the Hidden Courtyard tucked in among the trees and greenery.

Get away from it all with the door closing/opening function to segregate areas when privacy is called for.

DISCOVER THE PRIVATE HIDDEN COURTYARD

準備好去探尋秘密庭院了嗎? 深藏在綠樹與鬱蔥之中的半獨立庭院, 通過開關屏風門的設計, 您能享受靜謐和絕對的隱私空間。

The answer to all your creative needs is the "Flexy Working Space" that is adjustable to suit any imaginable functions, while fully equipped with the latest and most innovative work tools. Whether you desire for a private office or a conference room, just a few flicks of your wrists will conjure up a space most suitable for your creative flow.