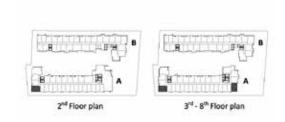

## MASTER PLAN

FLOOR PLAN 2<sup>ND</sup> FLOOR

## 3<sup>RD</sup> FLOOR

4<sup>TH</sup> - 8<sup>TH</sup> FLOOR

**ROOM LAYOUT** 

DISCOVER THE CONVERTIBLE LIVING

Total freedom means being able to adjust the functions to your preference and needs, so that every square metre is tailor-made for your specific requirement. Feel comfortable in the more ample space and be creative with the design that is distinctive and individualistic.