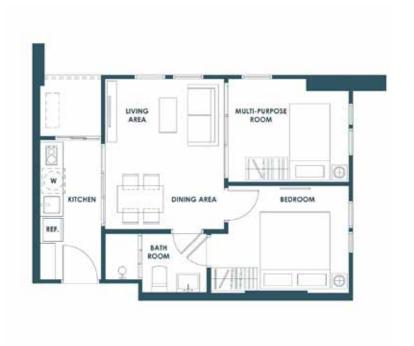

## 3<sup>RD</sup> FLOOR

4<sup>TH</sup> - 8<sup>TH</sup> FLOOR

**ROOM LAYOUT** 

DISCOVER THE CONVERTIBLE LIVING

Total freedom means being able to adjust the functions to your preference and needs, so that every square metre is tailor-made for your specific requirement. Feel comfortable in the more ample space and be creative with the design that is distinctive and individualistic.

自由意味著,

所有的傢俱都能隨著您的喜好和需求去調整功能, 每一處角落都是依據您生活的習慣去量身打造。 在寬敞的空間您能感到無與倫比的舒適, 因為獨特的設計,您能賦予更多的創意。

1A 25.00-26.50 SQ.M.

**1B** 30.75-31.50 SQ.M.

1AM 25.50 SQ.M.

1**BM** 31.00-31.50 SQ.M.

1**BM-1** 32.00 SQ.M.

**1C-1** 34.50 SQ.M.

MULTI-PURPOSE ROOM

RITCHEN LIVING ROOM

REF. W

1C 34.25-35.50 SQ.M.

1**CM** 34.25-34.75 SQ.M.

1CM-1 35.25 SQ.M.

1E 41.25 SQ.M.

MULTI-PURPOSE ROOM LIVING BEDROOM

1D 41.25-42.00 SQ.M.

2A 45.50 -46.50 SQ.M.

**2C**45.50 SQ.M.
56.75 SQ.M.

**2B** 56.25 SQ.M.

**2D** 56.75 SQ.M.

REMARK: Unit areas and layouts may be changed as deemed appropriate without affecting the use and function of the dwelling.