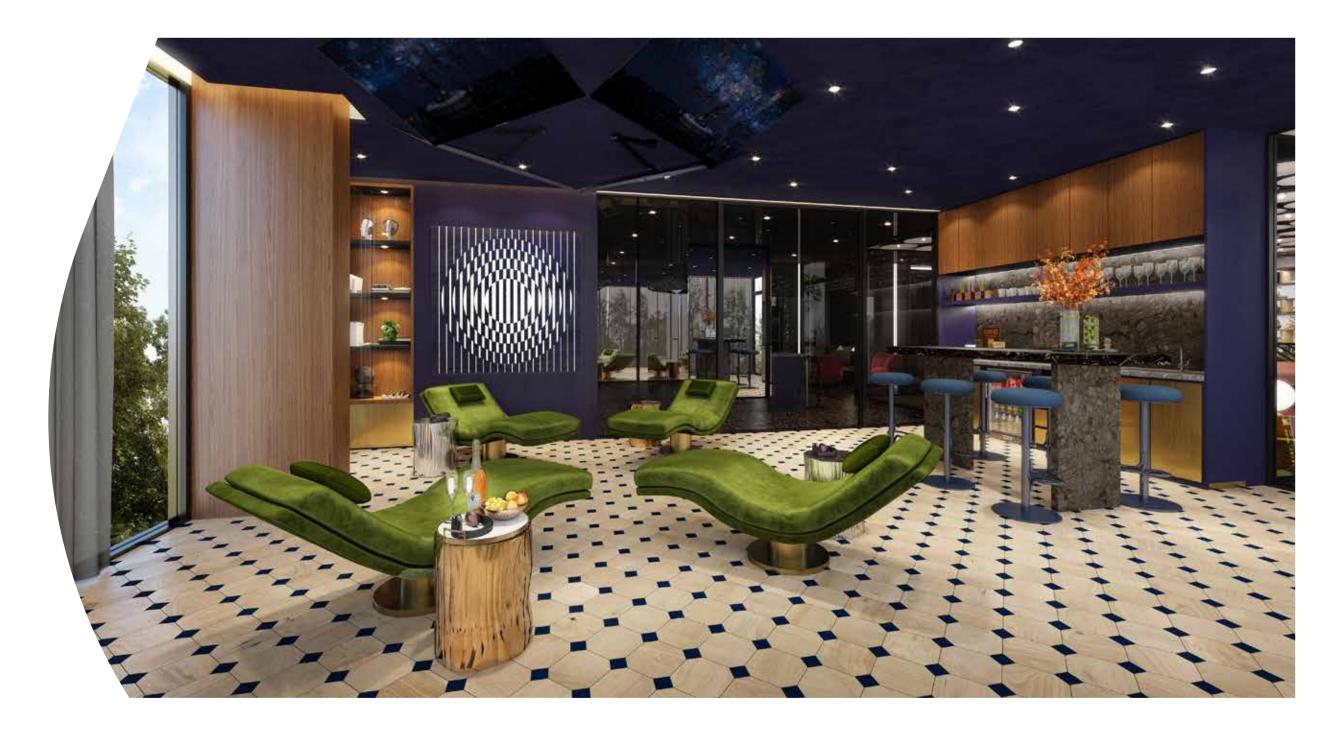

DISCOVER THE STRIKING LOBBY

The warm yet elegant welcome that is singularly original.
You will be feeling relaxed and inspired everyday of your life.
The eye-catching Terrazzo washed stone from Italy is exclusively designed for this grand project, while the Tom Dixon chandelier accentuates the extraordinary lifestyle. To be appreciated is the furniture that exudes the individualistic character.

熱情又優雅的歡迎是如此動人, 每一天都能感受放鬆、獲取無限靈感, 來自義大利的Terrazzo水磨石材,是這項目獨有的設計, 配上Tom Dixon熔岩垂形吊燈, 突出您非凡的生活方式, 值得細細品味的是, 散發著個人主義的性格色彩。

DISCOVER THE JAW-DROPPING SWIMMING POOL

Dial back a notch to enjoy a leisurely time in the amazingly lovely swimming pool, relax as time slows down to a crawl in the warm, soothing Jacuzzi amidst the greenery and the secret garden where you can easily find your inner peace in the cool shade.