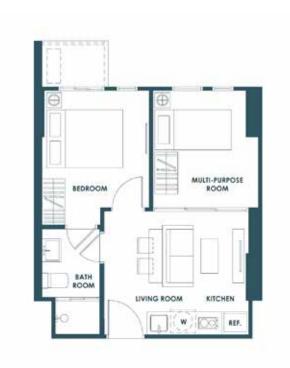

## MASTER PLAN

FLOOR PLAN 2<sup>ND</sup> FLOOR

## 3<sup>RD</sup> FLOOR

4<sup>TH</sup> - 8<sup>TH</sup> FLOOR

**ROOM LAYOUT** 

DISCOVER THE CONVERTIBLE LIVING

Total freedom means being able to adjust the functions to your preference and needs, so that every square metre is tailor-made for your specific requirement. Feel comfortable in the more ample space and be creative with the design that is distinctive and individualistic.

MULTI-PURPOSE ROOM

RITCHEN LIVING ROOM

REF. W

1C 34.25-35.50 SQ.M.

1**CM** 34.25-34.75 SQ.M.

1CM-1 35.25 SQ.M.

1E 41.25 SQ.M.

MULTI-PURPOSE ROOM LIVING BEDROOM