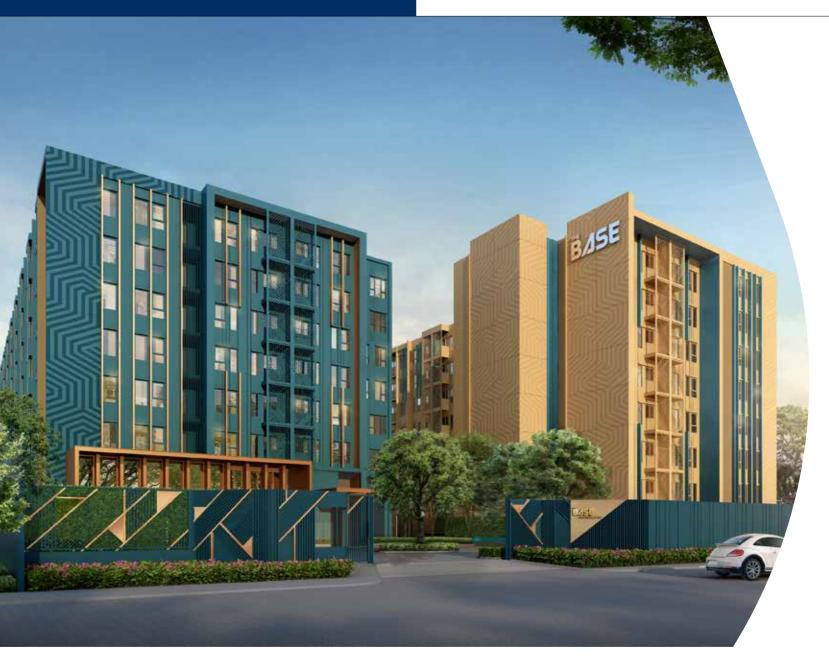

# THE BASE SUKHUMVIT 50

MY BASE DISCOVER THE UNEXPECTED

DISCOVER THE UPRISING DESIGN

Here, you can discover hidden functions and design features that are stealthily hidden under the "camouflage" concept, including private alcoves, while escaping the norms with offbeat colours, such as Smoky Orange and Green Mint, to imbue "Op Art" creative patterns reflecting the individualistic lifestyle of the owner.