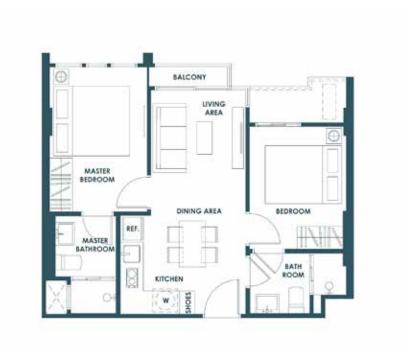

MULTI-PURPOSE ROOM

RITCHEN LIVING ROOM

REF. W

1C 34.25-35.50 SQ.M.

1**CM** 34.25-34.75 SQ.M.

1CM-1 35.25 SQ.M.

1E 41.25 SQ.M.

MULTI-PURPOSE ROOM LIVING BEDROOM

1D 41.25-42.00 SQ.M.

2A 45.50 -46.50 SQ.M.

**2C**45.50 SQ.M.
56.75 SQ.M.

**2B** 56.25 SQ.M.

**2D** 56.75 SQ.M.

REMARK: Unit areas and layouts may be changed as deemed appropriate without affecting the use and function of the dwelling.

Total Unit : 415 Units

| Unit Details           | Unit Area (sq.m.) | Unit Area (sq.ft.) |
|------------------------|-------------------|--------------------|
| 1 Bedroom 1 Bathroom   | 25.00 - 26.50     | 269.09 - 285.24    |
| 1 Bedroom 1 Bathroom   | 30.75 - 32.00     | 330.99 - 344.44    |
| 1 Bedroom 1 Bathroom   | 34.25 - 42.00     | 368.66 - 452.08    |
| 2 Bedrooms 2 Bathrooms | 45 50 - 56 75     | 489 75 - 610 85    |