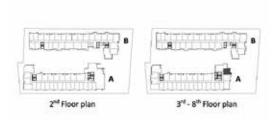

## MASTER PLAN

FLOOR PLAN 2<sup>ND</sup> FLOOR

## 3<sup>RD</sup> FLOOR

4<sup>TH</sup> - 8<sup>TH</sup> FLOOR

**ROOM LAYOUT** 

DISCOVER THE CONVERTIBLE LIVING

Total freedom means being able to adjust the functions to your preference and needs, so that every square metre is tailor-made for your specific requirement. Feel comfortable in the more ample space and be creative with the design that is distinctive and individualistic.