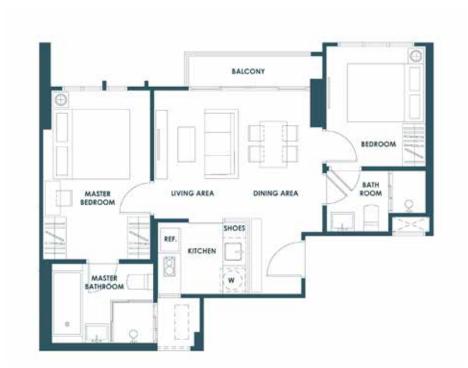

MULTI-PURPOSE ROOM

RITCHEN LIVING ROOM

REF. W

1C 34.25-35.50 SQ.M.

1**CM** 34.25-34.75 SQ.M.

1CM-1 35.25 SQ.M.

1E 41.25 SQ.M.

MULTI-PURPOSE ROOM LIVING BEDROOM

1D 41.25-42.00 SQ.M.

2A 45.50 -46.50 SQ.M.

**2C**45.50 SQ.M.
56.75 SQ.M.

**2B** 56.25 SQ.M.

**2D** 56.75 SQ.M.

REMARK: Unit areas and layouts may be changed as deemed appropriate without affecting the use and function of the dwelling.