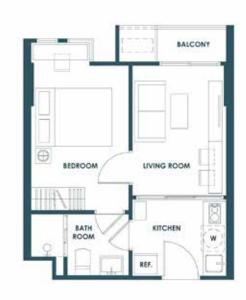

1D 41.25-42.00 SQ.M.

2A 45.50 -46.50 SQ.M.

**2C**45.50 SQ.M.
56.75 SQ.M.

**2B** 56.25 SQ.M.

**2D** 56.75 SQ.M.

REMARK: Unit areas and layouts may be changed as deemed appropriate without affecting the use and function of the dwelling.

## MULTI-FUNCTION LAYOUT GUIDELINE

STANDARD

1**D** 41.25-42.00 SQ.M.

**WORK-IN CLOSET** 

YOGA STUDIO

**WORKING SPACE** 