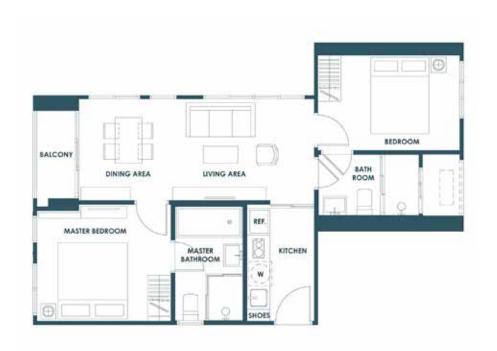

## 3<sup>RD</sup> FLOOR

4<sup>TH</sup> - 8<sup>TH</sup> FLOOR

**ROOM LAYOUT** 

DISCOVER THE CONVERTIBLE LIVING

Total freedom means being able to adjust the functions to your preference and needs, so that every square metre is tailor-made for your specific requirement. Feel comfortable in the more ample space and be creative with the design that is distinctive and individualistic.

1D 41.25-42.00 SQ.M.

2A 45.50 -46.50 SQ.M.

**2C**45.50 SQ.M.
56.75 SQ.M.

**2B** 56.25 SQ.M.

**2D** 56.75 SQ.M.

REMARK: Unit areas and layouts may be changed as deemed appropriate without affecting the use and function of the dwelling.