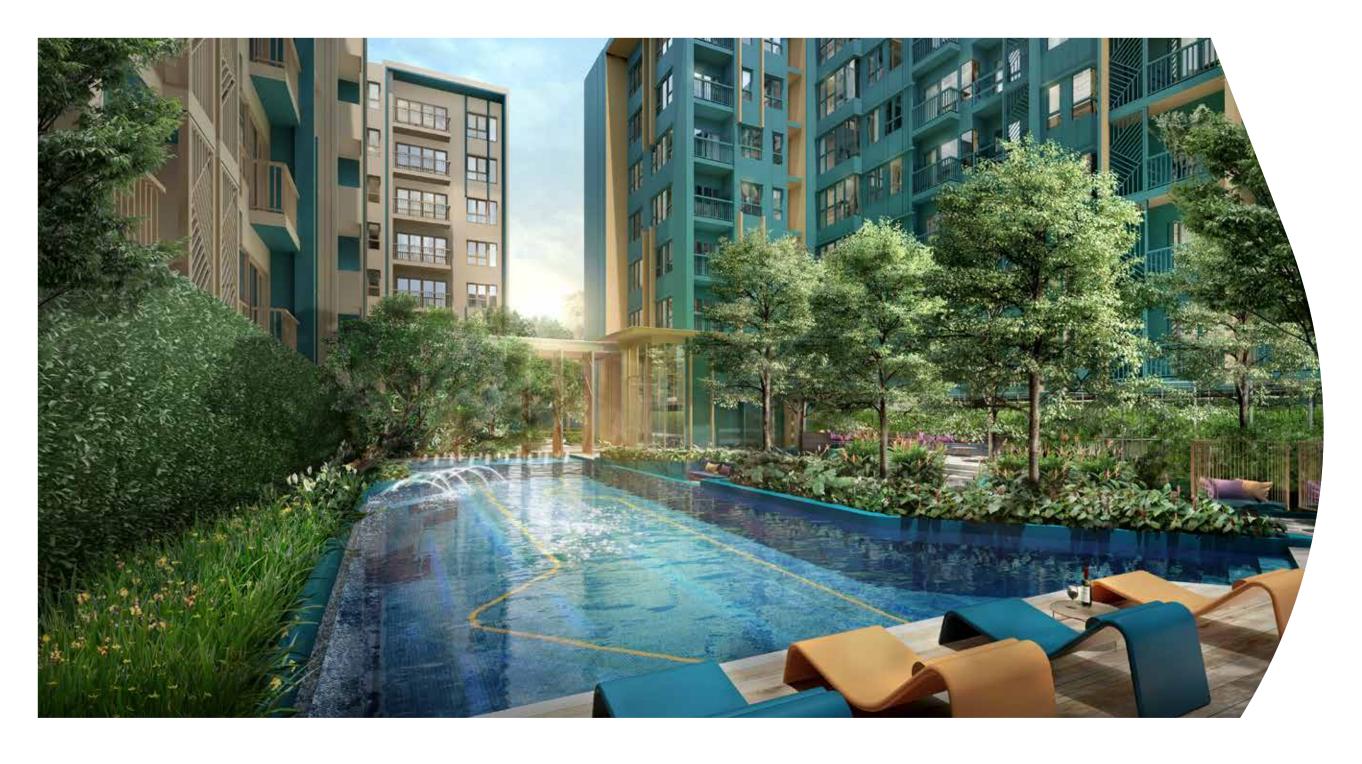

熱情又優雅的歡迎是如此動人, 每一天都能感受放鬆、獲取無限靈感, 來自義大利的Terrazzo水磨石材,是這項目獨有的設計, 配上Tom Dixon熔岩垂形吊燈, 突出您非凡的生活方式, 值得細細品味的是, 散發著個人主義的性格色彩。

DISCOVER THE JAW-DROPPING SWIMMING POOL

Dial back a notch to enjoy a leisurely time in the amazingly lovely swimming pool, relax as time slows down to a crawl in the warm, soothing Jacuzzi amidst the greenery and the secret garden where you can easily find your inner peace in the cool shade.

騰出空檔, 在迷人的游泳池裡享受悠閒時光, 放慢您的腳步, 享受綠樹成蔭包圍的溫暖與舒適迷人的按摩池, 讓您舒緩壓力放鬆心靈。 亦或是到毗鄰的秘密花園, 於涼爽的陰涼處輕鬆找到內心的寧靜。

Be prepared to discover the Hidden Courtyard tucked in among the trees and greenery.

Get away from it all with the door closing/opening function to segregate areas when privacy is called for.