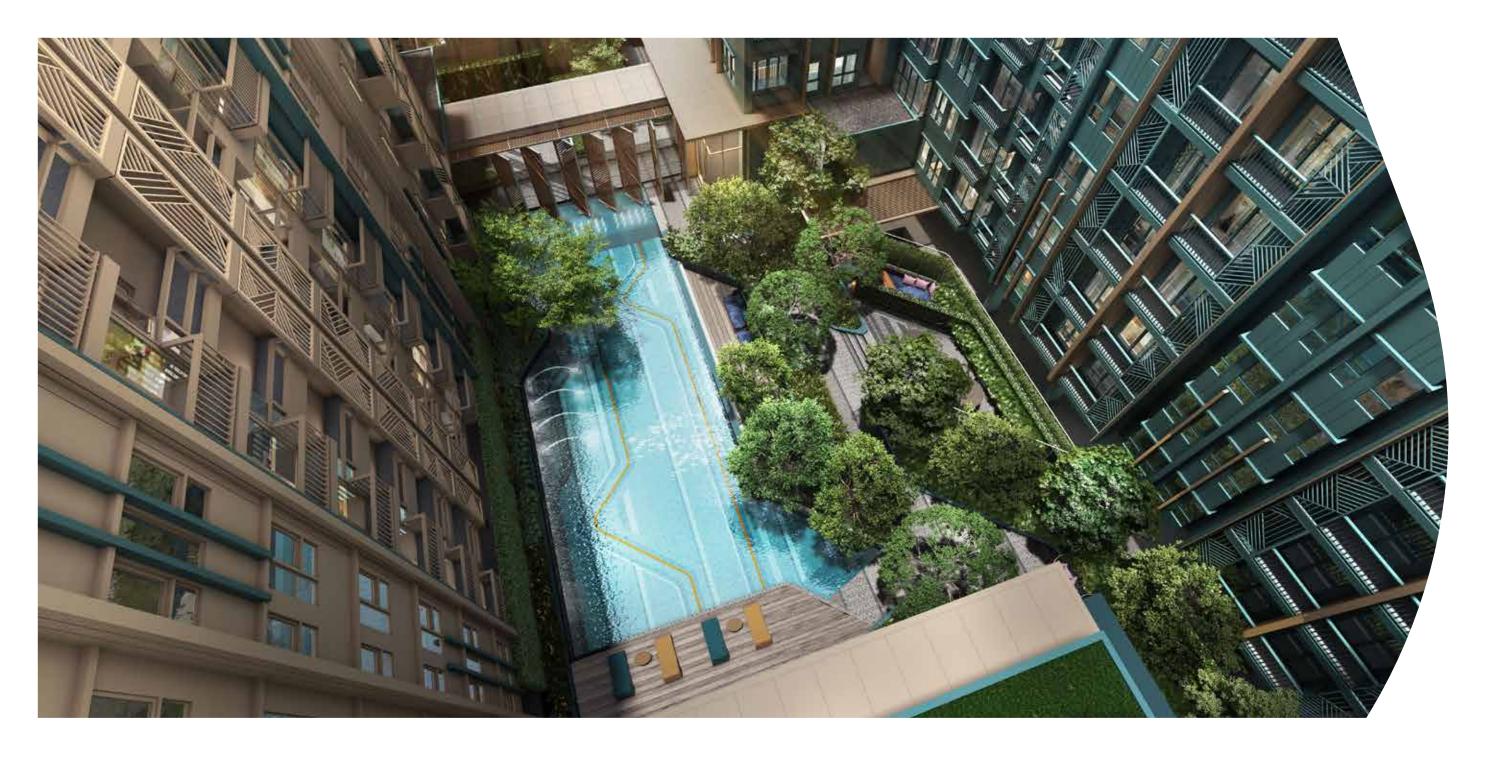

熱情又優雅的歡迎是如此動人, 每一天都能感受放鬆、獲取無限靈感, 來自義大利的Terrazzo水磨石材,是這項目獨有的設計, 配上Tom Dixon熔岩垂形吊燈, 突出您非凡的生活方式, 值得細細品味的是, 散發著個人主義的性格色彩。

DISCOVER THE JAW-DROPPING SWIMMING POOL

Dial back a notch to enjoy a leisurely time in the amazingly lovely swimming pool, relax as time slows down to a crawl in the warm, soothing Jacuzzi amidst the greenery and the secret garden where you can easily find your inner peace in the cool shade.

騰出空檔, 在迷人的游泳池裡享受悠閒時光, 放慢您的腳步, 享受綠樹成蔭包圍的溫暖與舒適迷人的按摩池, 讓您舒緩壓力放鬆心靈。 亦或是到毗鄰的秘密花園, 於涼爽的陰涼處輕鬆找到內心的寧靜。

Be prepared to discover the Hidden Courtyard tucked in among the trees and greenery.

Get away from it all with the door closing/opening function to segregate areas when privacy is called for.