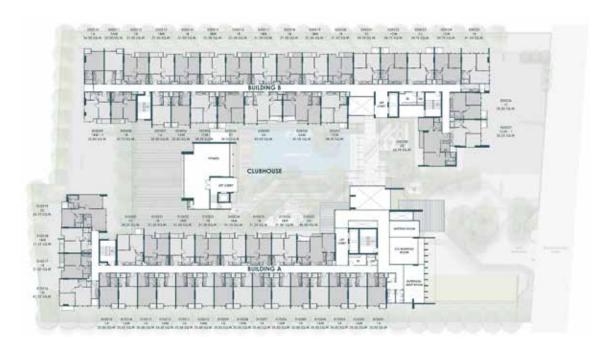

## MASTER PLAN

FLOOR PLAN 2<sup>ND</sup> FLOOR

## 3<sup>RD</sup> FLOOR

4<sup>TH</sup> - 8<sup>TH</sup> FLOOR

**ROOM LAYOUT** 

DISCOVER THE CONVERTIBLE LIVING

Total freedom means being able to adjust the functions to your preference and needs, so that every square metre is tailor-made for your specific requirement. Feel comfortable in the more ample space and be creative with the design that is distinctive and individualistic.