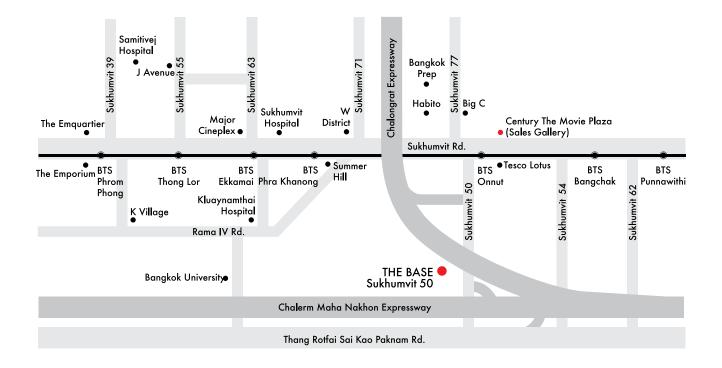

## DISCOVER PRIVACY BUT STAY CONNECTED

Located just two minutes from Onnut BTS Station,
the feeling of being secluded, is conveniently offset by
the close proximity to the City's trendiest locales, namely,
Thonglor, Ekamai and Asoke - locating just a few minutes away.
THE BASE Sukhumvit 50 is also close to the on/off ramps of Chalongrat and
Chalerm Maha Nakhon expressways through the Old Railway Road to Rama IV Road.
Truly a location with remarkable accesses and the surroundings ideal
for the go-getting generation.

距離BTS Onnut站僅需2分鐘車程,

離塵不離城, 盡享都市繁華與家居恬靜,

數分鐘即可抵達熱鬧時尚的Thonglor、Ekamai及Asoke,
THE BASE Sukhumvit 50 同時也鄰近Chalongrat和Chalerm Maha Nakhon高速公路出口,
經由Old Railway路還能直達Rama 4 路,
完美的居住環境、方便的交通位置,

且擁有最優質的生活機能, 適合大步追向未來的您。

#### PROJECT INFORMATION

Location : Sukhumvit 50 Road, Phra khanong sub-district, Khlong Toei district, Bangkok

Land Area : Approximately 3 Rai (1.18 Acres)

Project Type: 2 Residential buildings (8 stories) and Clubhouse 1 building (2 stories)