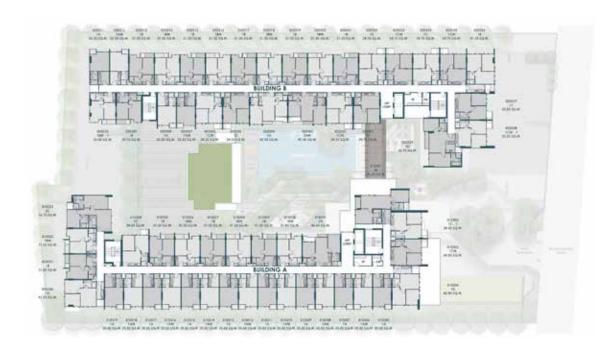

## MASTER PLAN

FLOOR PLAN 2<sup>ND</sup> FLOOR

## 3<sup>RD</sup> FLOOR

4<sup>TH</sup> - 8<sup>TH</sup> FLOOR

**ROOM LAYOUT** 

DISCOVER THE CONVERTIBLE LIVING

Total freedom means being able to adjust the functions to your preference and needs, so that every square metre is tailor-made for your specific requirement. Feel comfortable in the more ample space and be creative with the design that is distinctive and individualistic.