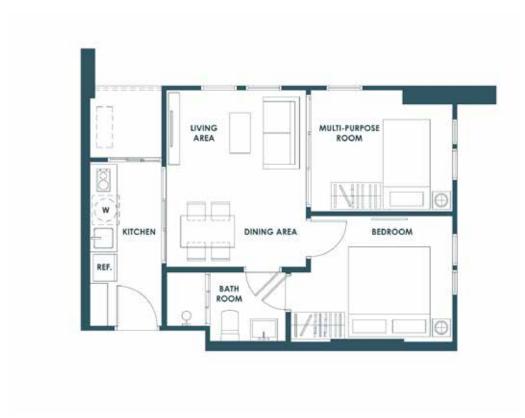

MULTI-PURPOSE ROOM

RITCHEN LIVING ROOM

REF. W

1C 34.25-35.50 SQ.M.

1**CM** 34.25-34.75 SQ.M.

1CM-1 35.25 SQ.M.

1E 41.25 SQ.M.

MULTI-PURPOSE ROOM LIVING BEDROOM

## MULTI-FUNCTION LAYOUT GUIDELINE

STANDARD

1**D** 41.25-42.00 SQ.M.

**WORK-IN CLOSET** 

YOGA STUDIO

**WORKING SPACE** 