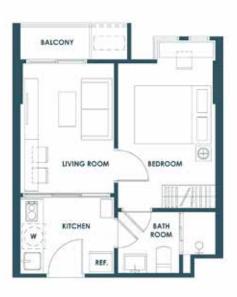

## 3<sup>RD</sup> FLOOR

4<sup>TH</sup> - 8<sup>TH</sup> FLOOR

**ROOM LAYOUT** 

DISCOVER THE CONVERTIBLE LIVING

Total freedom means being able to adjust the functions to your preference and needs, so that every square metre is tailor-made for your specific requirement. Feel comfortable in the more ample space and be creative with the design that is distinctive and individualistic.

自由意味著,

所有的傢俱都能隨著您的喜好和需求去調整功能, 每一處角落都是依據您生活的習慣去量身打造。 在寬敞的空間您能感到無與倫比的舒適, 因為獨特的設計,您能賦予更多的創意。

1A 25.00-26.50 SQ.M.

**1B** 30.75-31.50 SQ.M.

1AM 25.50 SQ.M.

1**BM** 31.00-31.50 SQ.M.

1**BM-1** 32.00 SQ.M.

**1C-1** 34.50 SQ.M.