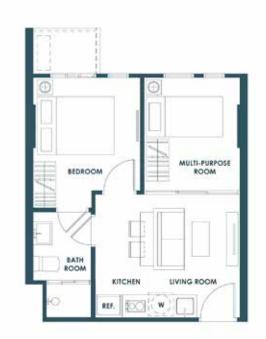

## 3<sup>RD</sup> FLOOR

4<sup>TH</sup> - 8<sup>TH</sup> FLOOR

**ROOM LAYOUT** 

DISCOVER THE CONVERTIBLE LIVING

Total freedom means being able to adjust the functions to your preference and needs, so that every square metre is tailor-made for your specific requirement. Feel comfortable in the more ample space and be creative with the design that is distinctive and individualistic.

MULTI-PURPOSE ROOM

RITCHEN LIVING ROOM

REF. W

1C 34.25-35.50 SQ.M.

1**CM** 34.25-34.75 SQ.M.

1CM-1 35.25 SQ.M.

1E 41.25 SQ.M.

MULTI-PURPOSE ROOM LIVING BEDROOM

1D 41.25-42.00 SQ.M.

2A 45.50 -46.50 SQ.M.

**2C**45.50 SQ.M.
56.75 SQ.M.

**2B** 56.25 SQ.M.

**2D** 56.75 SQ.M.

REMARK: Unit areas and layouts may be changed as deemed appropriate without affecting the use and function of the dwelling.