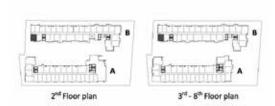

## MASTER PLAN

FLOOR PLAN 2<sup>ND</sup> FLOOR

## 3<sup>RD</sup> FLOOR

4<sup>TH</sup> - 8<sup>TH</sup> FLOOR

**ROOM LAYOUT** 

DISCOVER THE CONVERTIBLE LIVING

Total freedom means being able to adjust the functions to your preference and needs, so that every square metre is tailor-made for your specific requirement. Feel comfortable in the more ample space and be creative with the design that is distinctive and individualistic.