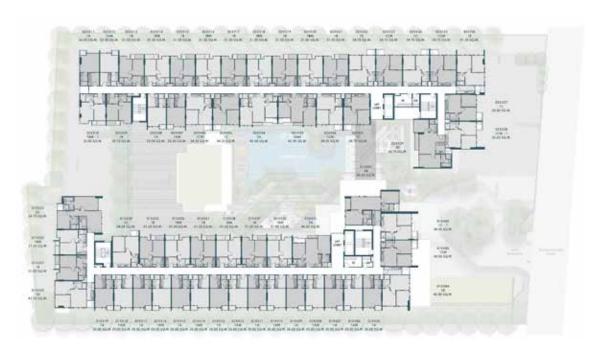

## MASTER PLAN

FLOOR PLAN 2<sup>ND</sup> FLOOR

## 3<sup>RD</sup> FLOOR

4<sup>TH</sup> - 8<sup>TH</sup> FLOOR

**ROOM LAYOUT** 

DISCOVER THE CONVERTIBLE LIVING

Total freedom means being able to adjust the functions to your preference and needs, so that every square metre is tailor-made for your specific requirement. Feel comfortable in the more ample space and be creative with the design that is distinctive and individualistic.