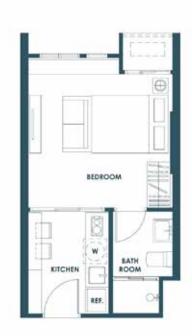

MULTI-PURPOSE ROOM

RITCHEN LIVING ROOM

REF. W

1C 34.25-35.50 SQ.M.

1**CM** 34.25-34.75 SQ.M.

1CM-1 35.25 SQ.M.

1E 41.25 SQ.M.

MULTI-PURPOSE ROOM LIVING BEDROOM

1D 41.25-42.00 SQ.M.

2A 45.50 -46.50 SQ.M.

**2C**45.50 SQ.M.
56.75 SQ.M.

**2B** 56.25 SQ.M.

**2D** 56.75 SQ.M.

REMARK: Unit areas and layouts may be changed as deemed appropriate without affecting the use and function of the dwelling.