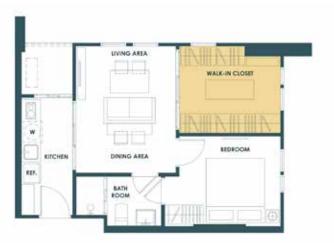

## MULTI-FUNCTION LAYOUT GUIDELINE

STANDARD

1**D** 41.25-42.00 SQ.M.

**WORK-IN CLOSET** 

YOGA STUDIO

**WORKING SPACE** 