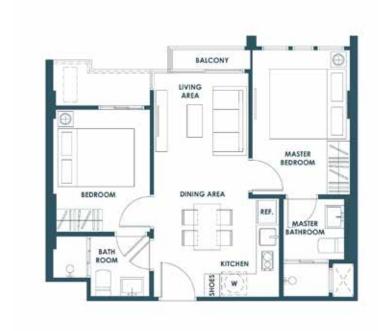

MULTI-PURPOSE ROOM

RITCHEN LIVING ROOM

REF. W

1C 34.25-35.50 SQ.M.

1**CM** 34.25-34.75 SQ.M.

1CM-1 35.25 SQ.M.

1E 41.25 SQ.M.

MULTI-PURPOSE ROOM LIVING BEDROOM

1D 41.25-42.00 SQ.M.

2A 45.50 -46.50 SQ.M.

**2C**45.50 SQ.M.
56.75 SQ.M.

**2B** 56.25 SQ.M.

**2D** 56.75 SQ.M.

REMARK: Unit areas and layouts may be changed as deemed appropriate without affecting the use and function of the dwelling.

Total Unit : 415 Units

| Unit Details           | Unit Area (sq.m.) | Unit Area (sq.ft.) |
|------------------------|-------------------|--------------------|
| 1 Bedroom 1 Bathroom   | 25.00 - 26.50     | 269.09 - 285.24    |
| 1 Bedroom 1 Bathroom   | 30.75 - 32.00     | 330.99 - 344.44    |
| 1 Bedroom 1 Bathroom   | 34.25 - 42.00     | 368.66 - 452.08    |
| 2 Bedrooms 2 Bathrooms | 45 50 - 56 75     | 489 75 - 610 85    |