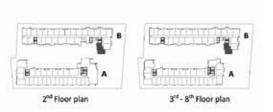

## MASTER PLAN

FLOOR PLAN 2<sup>ND</sup> FLOOR

## 3<sup>RD</sup> FLOOR

4<sup>TH</sup> - 8<sup>TH</sup> FLOOR

**ROOM LAYOUT** 

DISCOVER THE CONVERTIBLE LIVING

Total freedom means being able to adjust the functions to your preference and needs, so that every square metre is tailor-made for your specific requirement. Feel comfortable in the more ample space and be creative with the design that is distinctive and individualistic.