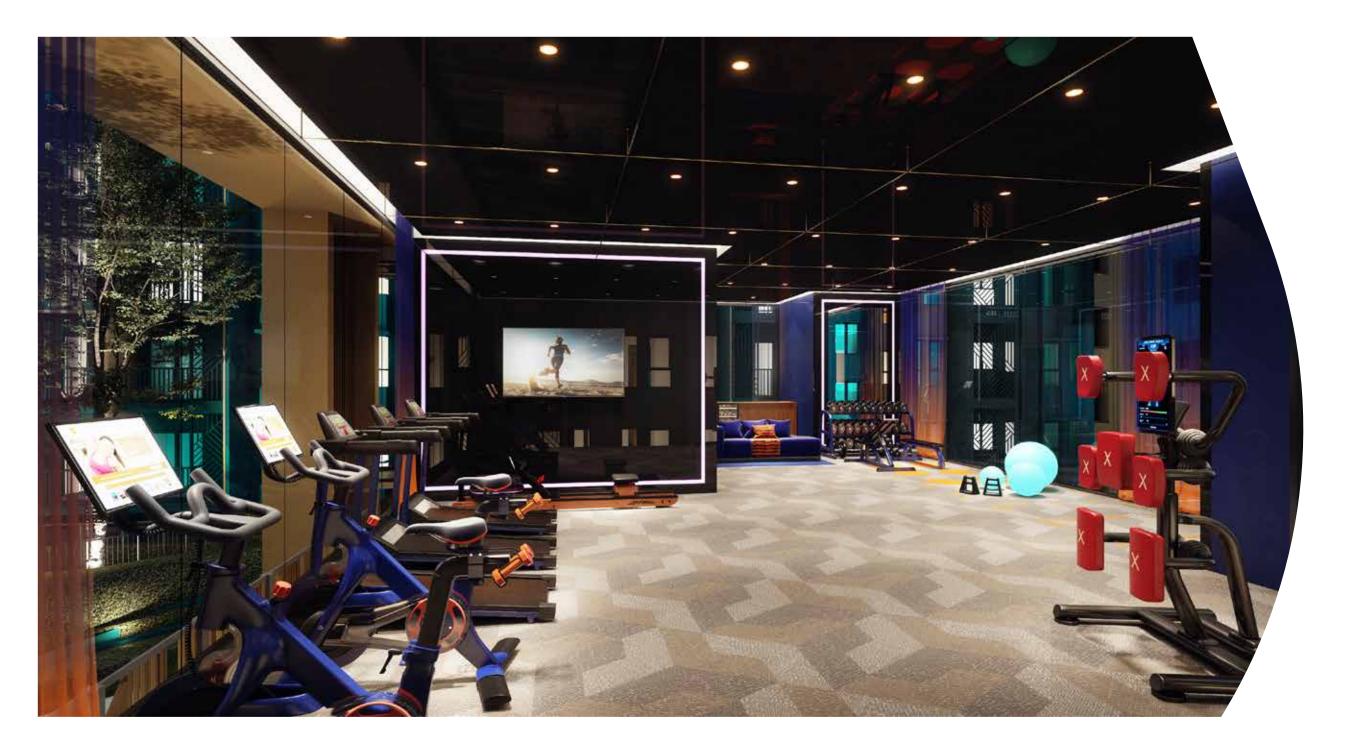

DISCOVER THE RELAXING MOMENT

娛樂空間擁有多樣的活動等您體驗, 適合每種生活風格的居住者, 不論您是喜歡戴著藍牙耳機享受私人電影時光, 亦或是在吧台區準備一場小型派對, 還是只想在多功能按摩椅上休憩放鬆, 您皆能隨心所欲選擇享受生活的方式, 讓內向或外向個性的您, 都能愉悅的居住在這迷人的生活環境裡。

DISCOVER YOUR FIT AND FUN TIME

Exciting new experience awaits you at the Extraordinary Gym.

Get the mundane out of your system with newfangled equipment such as the realistic rowing machines (row HX), fluorescent balls (fluiball), boxing machine (nexersys) and the functional training floor.

All these comprise your new healthy and innovative experience.

截然不同的健身房為您帶來令人興奮的全新體驗。 最新穎的器材帶您跳脫平凡, 此處備有仿真划船機、螢光健身球、拳擊練習機和多功能訓練空間。 維繫健康,同時賦予您異於以往的體驗。