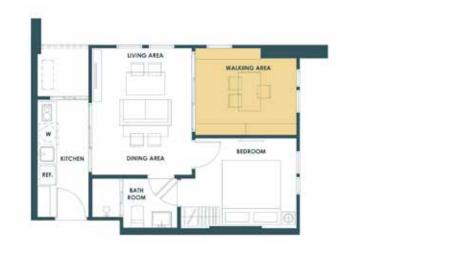

## MULTI-FUNCTION LAYOUT GUIDELINE

STANDARD

1**D** 41.25-42.00 SQ.M.

**WORK-IN CLOSET** 

YOGA STUDIO

**WORKING SPACE** 