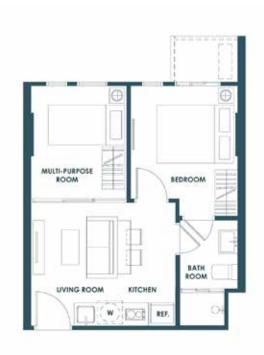

## MASTER PLAN

FLOOR PLAN 2<sup>ND</sup> FLOOR

## 3<sup>RD</sup> FLOOR

4<sup>TH</sup> - 8<sup>TH</sup> FLOOR

**ROOM LAYOUT** 

DISCOVER THE CONVERTIBLE LIVING

Total freedom means being able to adjust the functions to your preference and needs, so that every square metre is tailor-made for your specific requirement. Feel comfortable in the more ample space and be creative with the design that is distinctive and individualistic.

MULTI-PURPOSE ROOM

RITCHEN LIVING ROOM

REF. W

1C 34.25-35.50 SQ.M.

1**CM** 34.25-34.75 SQ.M.

1CM-1 35.25 SQ.M.

1E 41.25 SQ.M.

MULTI-PURPOSE ROOM LIVING BEDROOM