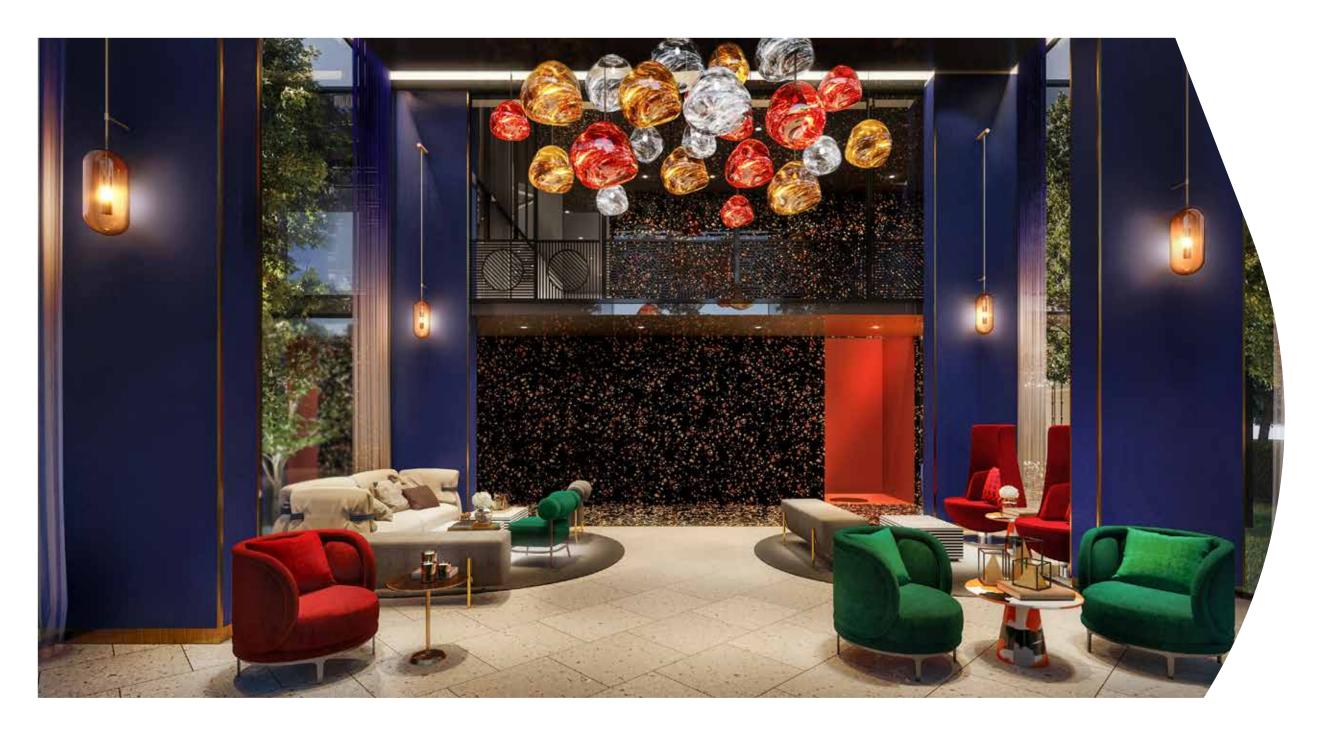

DISCOVER THE STRIKING LOBBY

The warm yet elegant welcome that is singularly original.
You will be feeling relaxed and inspired everyday of your life.
The eye-catching Terrazzo washed stone from Italy is exclusively designed for this grand project, while the Tom Dixon chandelier accentuates the extraordinary lifestyle. To be appreciated is the furniture that exudes the individualistic character.

熱情又優雅的歡迎是如此動人, 每一天都能感受放鬆、獲取無限靈感, 來自義大利的Terrazzo水磨石材,是這項目獨有的設計, 配上Tom Dixon熔岩垂形吊燈, 突出您非凡的生活方式, 值得細細品味的是, 散發著個人主義的性格色彩。

DISCOVER THE JAW-DROPPING SWIMMING POOL

Dial back a notch to enjoy a leisurely time in the amazingly lovely swimming pool, relax as time slows down to a crawl in the warm, soothing Jacuzzi amidst the greenery and the secret garden where you can easily find your inner peace in the cool shade.