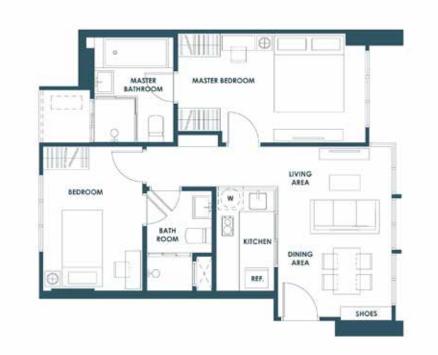

## 3<sup>RD</sup> FLOOR

4<sup>TH</sup> - 8<sup>TH</sup> FLOOR

**ROOM LAYOUT** 

DISCOVER THE CONVERTIBLE LIVING

Total freedom means being able to adjust the functions to your preference and needs, so that every square metre is tailor-made for your specific requirement. Feel comfortable in the more ample space and be creative with the design that is distinctive and individualistic.

自由意味著,

所有的傢俱都能隨著您的喜好和需求去調整功能, 每一處角落都是依據您生活的習慣去量身打造。 在寬敞的空間您能感到無與倫比的舒適, 因為獨特的設計,您能賦予更多的創意。

1A 25.00-26.50 SQ.M.

**1B** 30.75-31.50 SQ.M.

1AM 25.50 SQ.M.

1**BM** 31.00-31.50 SQ.M.

1**BM-1** 32.00 SQ.M.

**1C-1** 34.50 SQ.M.

1D 41.25-42.00 SQ.M.

2A 45.50 -46.50 SQ.M.

**2C**45.50 SQ.M.
56.75 SQ.M.

**2B** 56.25 SQ.M.

**2D** 56.75 SQ.M.

REMARK: Unit areas and layouts may be changed as deemed appropriate without affecting the use and function of the dwelling.