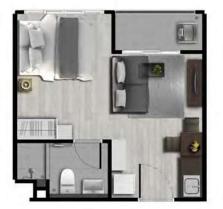

### MASTER PLAN Floor 2 - 8

FLOOR PLAN : BUILDING B

\*Canopy is a 2<sup>nd</sup> floor feature only

STUDIO TYPE-1 APPROX. 26 SQ.M.

STUDIO TYPE-2 APPROX. 26 SQ.M.

**1 BEDROOM** APPROX. 32 SQ.M.