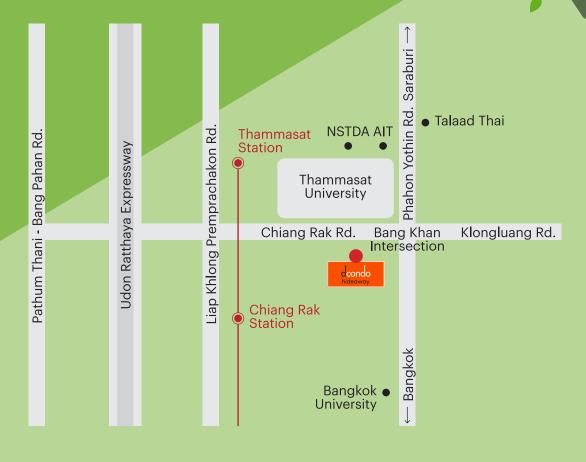

### MAP DCONDO HIDEAWAY

- The Red Line Mass Transit System Project (SRT)

#### Freedom... in every rhythm of life

Live your life, your way - on a location close to Thammasat University Rangsit Campus

Be surrounded by a wide array of facilities and amenities, such as the future Red Line mass transit system, Udon Rattaya Expressway, shopping malls, hospitals, and leading educational institutions

DCONDO HIDEAWAY TKM. Thammasat Bangkok University NSTDA To KM. Future Park/ Talad Thai