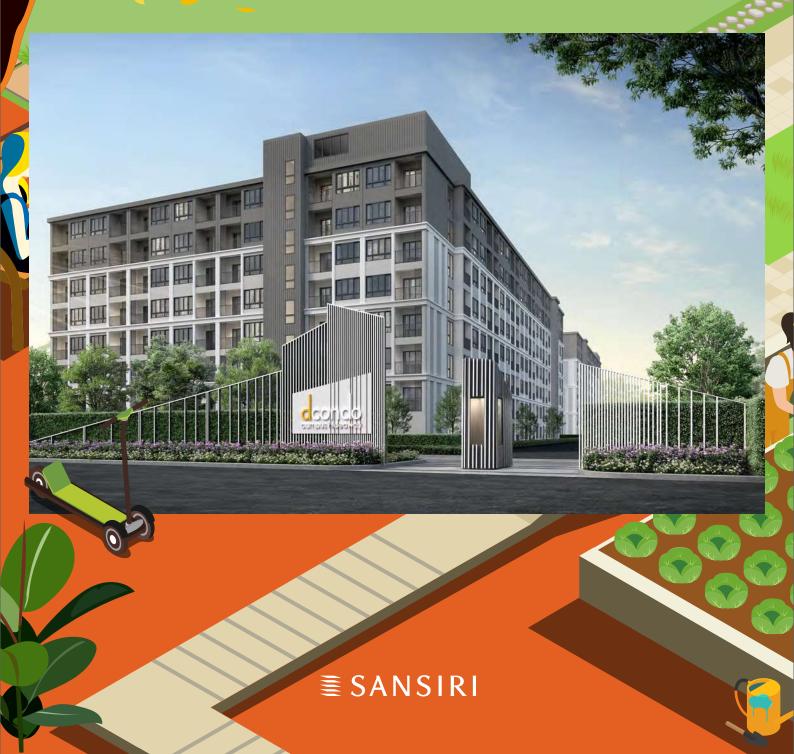

# DCONDO HIDEAWAY

## **PROJECT DETAILS**

| Unit type    | Studio 1 Bathroom<br>1 Bedroom 1 Bathroom<br>Total: 800 units             | 26 Sq.m.<br>32 Sq.m. |
|--------------|---------------------------------------------------------------------------|----------------------|
| Project type | Condominium; 3 buildings - 8 stories;<br>1 clubhouse building - 3 stories |                      |
| Parking      | Approx. 320 Cars (40%),<br>32 Motorbike (10%)                             |                      |
| Green area   | Approximately 2.5 rai (4000 Sq.m.)                                        |                      |