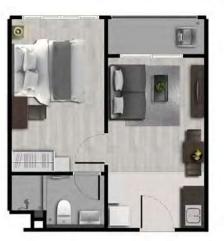

### MASTER PLAN Floor 2 - 8

FLOOR PLAN : BUILDING B

\*Canopy is a 2<sup>nd</sup> floor feature only

STUDIO TYPE-1 APPROX. 26 SQ.M.

STUDIO TYPE-2 APPROX. 26 SQ.M.

**1 BEDROOM** APPROX. 32 SQ.M.