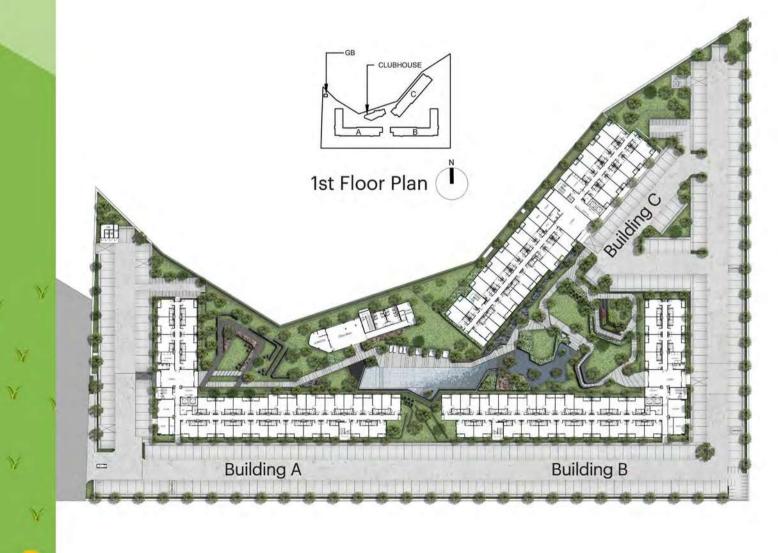

### MASTER PLAN Floor 1

## **PROJECT DETAILS**

| Unit type    | Studio 1 Bathroom<br>1 Bedroom 1 Bathroom<br>Total: 800 units             | 26 Sq.m.<br>32 Sq.m. |
|--------------|---------------------------------------------------------------------------|----------------------|
| Project type | Condominium; 3 buildings - 8 stories;<br>1 clubhouse building - 3 stories |                      |
| Parking      | Approx. 320 Cars (40%),<br>32 Motorbike (10%)                             |                      |
| Green area   | Approximately 2.5 rai (4000 Sq.m.)                                        |                      |