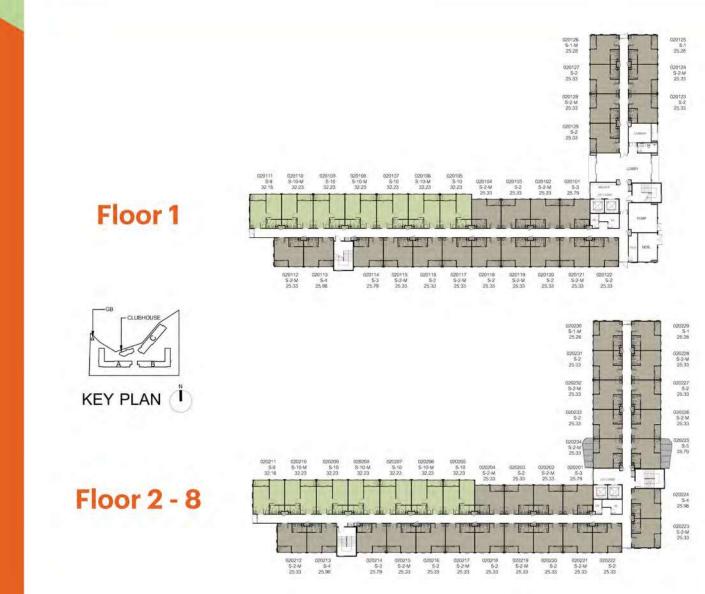

### MASTER PLAN Floor 2 - 8

FLOOR PLAN : BUILDING B

\*Canopy is a 2<sup>nd</sup> floor feature only

STUDIO TYPE-1 APPROX. 26 SQ.M.

STUDIO TYPE-2 APPROX. 26 SQ.M.

**1 BEDROOM** APPROX. 32 SQ.M.