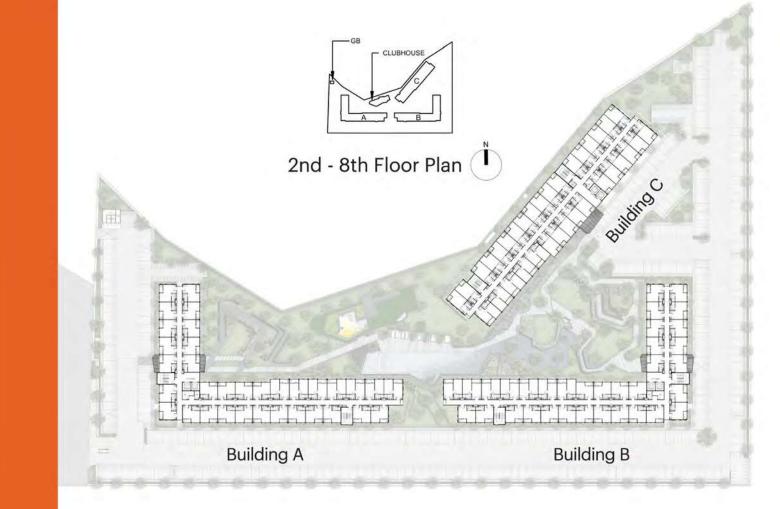

### MASTER PLAN Floor 2 - 8

FLOOR PLAN : BUILDING B

\*Canopy is a 2<sup>nd</sup> floor feature only

STUDIO TYPE-1 APPROX. 26 SQ.M.

STUDIO TYPE-2 APPROX. 26 SQ.M.

**1 BEDROOM** APPROX. 32 SQ.M.

## **PROJECT DETAILS**

| Unit type    | Studio 1 Bathroom<br>1 Bedroom 1 Bathroom<br>Total: 800 units             | 26 Sq.m.<br>32 Sq.m. |
|--------------|---------------------------------------------------------------------------|----------------------|
| Project type | Condominium; 3 buildings - 8 stories;<br>1 clubhouse building - 3 stories |                      |
| Parking      | Approx. 320 Cars (40%),<br>32 Motorbike (10%)                             |                      |
| Green area   | Approximately 2.5 rai (4000 Sq.m.)                                        |                      |