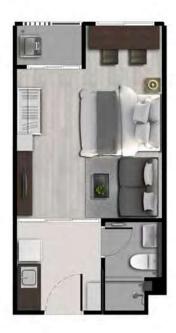

### MASTER PLAN Floor 2 - 8

FLOOR PLAN : BUILDING B

\*Canopy is a 2<sup>nd</sup> floor feature only

STUDIO TYPE-1 APPROX. 26 SQ.M.

STUDIO TYPE-2 APPROX. 26 SQ.M.

**1 BEDROOM** APPROX. 32 SQ.M.