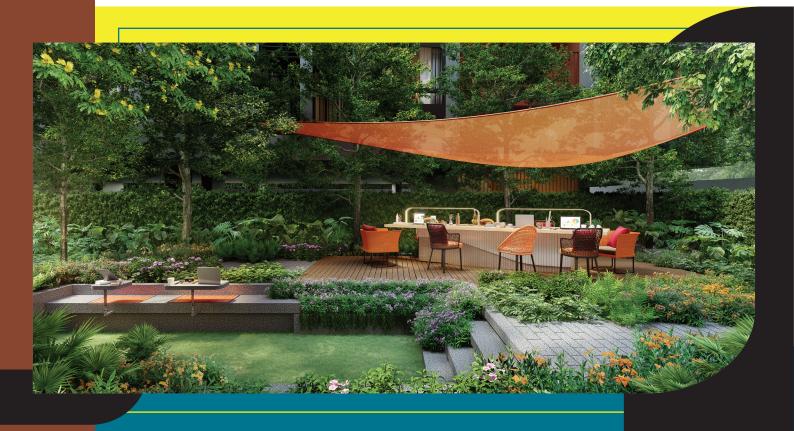

### Get out of the box.

Being cooped up inside all day could inhibit your creativity, but you can change it up and go to the outdoor co-working area. Seated in the garden, you will be able to draw inspiration from nature. The Sunken Court, meanwhile, can prove productive for small groups. There is always Wi-Fi, of course.

## 改變想法 跳脫束縛

厭倦整天待在室內了嗎? 換個環境, 移動到露天工作區, 在自然綠意中獲取新鮮靈感。 戶外也有提供WIFI, 團體工作也能順利完成。