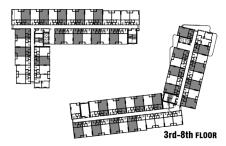

### 3<sup>rd</sup> FLOOR PLAN

4<sup>th</sup> - 8<sup>th</sup> FLOOR PLAN

**1**A

22.25 - 22.50 SQ.M.

3rd-8th FLOOR

22.25 - 22.50 SQ.M.

**1B** 

24.00 - 25.50 SQ.M.