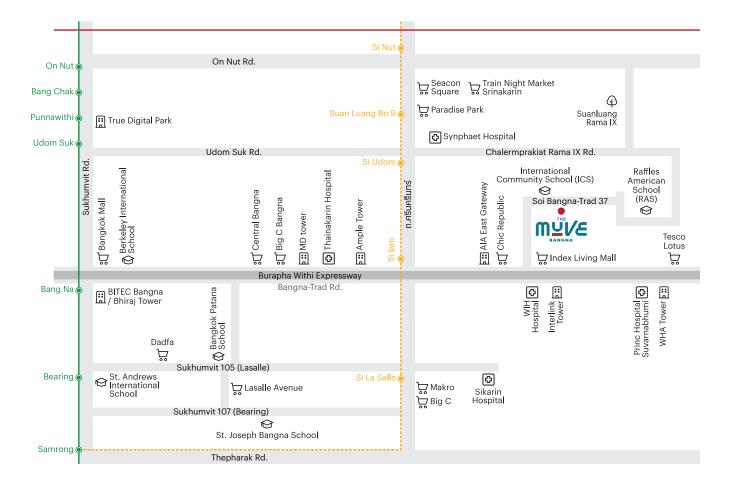

#### More time for all your activities.

Thanks to our convenient location, you will spend less time and energy commuting. THE MUVE Bangna is 5 minutes from Central Plaza Bangna. The nearby MRTA Yellow Line station will connect you to the rest of Bangkok. You will also have access to two expressways: Burapha Withi and Kanchanaphisek. Also in this thriving neighbourhood are shopping centres, leading hospitals, renowned international schools, and excellent institutes of higher learning. You will have more time to dedicate to your passion.

### 寶貴的自由時間

項目位於交通便利之處,節省通勤的時間與精力。THE MUVE Bangna到 Central Plaza Bangna商場僅5分鐘, 搭乘鄰近的MRTA黃線、 駕車通過Burapha Withi 或Kanchanaphisek高速公路,可輕鬆抵達曼谷其他地方。 項目坐落街區也有購物商場、醫院、著名的國際學校和優異的高等教育機構, 民生所需一應俱全,讓您擁有更多時間專注在所熱愛的事物上。