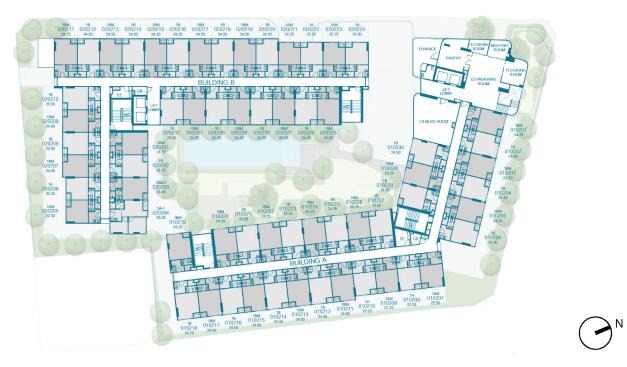

### 3<sup>rd</sup> FLOOR PLAN

4<sup>th</sup> - 8<sup>th</sup> FLOOR PLAN

**1**A

22.25 - 22.50 SQ.M.

3rd-8th FLOOR

22.25 - 22.50 SQ.M.

**1B** 

24.00 - 25.50 SQ.M.

1BM

24.00 - 24.75 SQ.M.

3rd-8th FLOOR

1BM-2

24.00 SQ.M.

2A-1

35.25 SQ.M.

2AM-1

35.50 SQ.M.