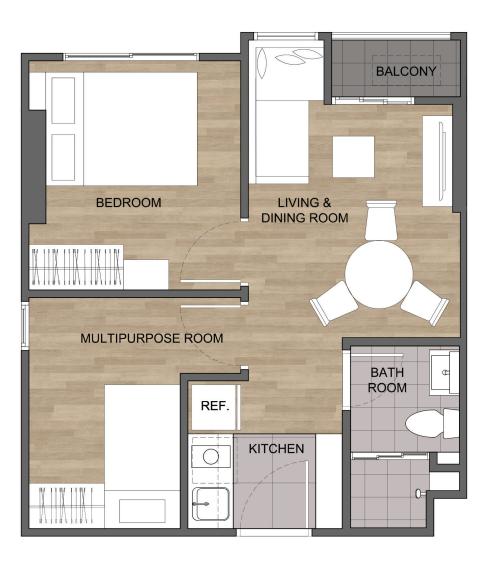

### 3<sup>rd</sup> FLOOR PLAN

4<sup>th</sup> - 8<sup>th</sup> FLOOR PLAN

**1**A

22.25 - 22.50 SQ.M.

3rd-8th FLOOR

22.25 - 22.50 SQ.M.

**1B** 

24.00 - 25.50 SQ.M.

1BM

24.00 - 24.75 SQ.M.

3rd-8th FLOOR

1BM-2

24.00 SQ.M.

2A-1

35.25 SQ.M.

2AM-1

35.50 SQ.M.