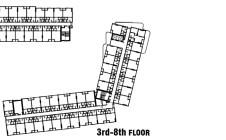

### 3<sup>rd</sup> FLOOR PLAN

4<sup>th</sup> - 8<sup>th</sup> FLOOR PLAN

**1**A

22.25 - 22.50 SQ.M.

3rd-8th FLOOR

22.25 - 22.50 SQ.M.

**1B** 

24.00 - 25.50 SQ.M.

1BM

24.00 - 24.75 SQ.M.

3rd-8th FLOOR

1BM-2

24.00 SQ.M.

2A-1

35.25 SQ.M.

2AM-1

35.50 SQ.M.