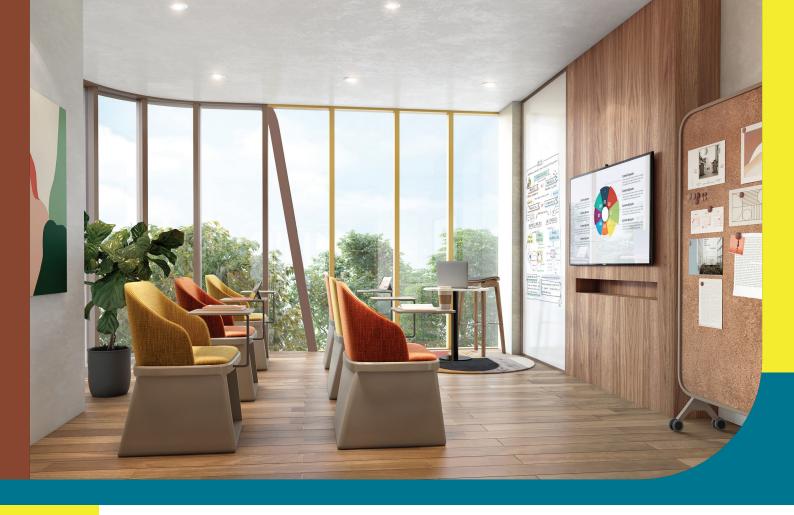

## TUTORING ROOM

#### Focus on upskilling.

Whether you like learning something new or sharing your knowledge with your peers, these two tutoring rooms can serve you well. Accommodating up to six learners at a time, each room features desks with built-in backpack slots and other necessary equipment, such as whiteboards and smart TVs for streaming content from your smartphone or tablet. When you're ready to learn, these rooms will be at your disposal.

### 進修學習 自我提升

社區中共有兩間學習室,是學習新知或與同伴分享知識的好地方, 學習室內設有6個座位,附書寫桌板及置物空間。 還有白板和智能電視等必要設備,可從手機或平板傳送資訊畫面。 準備好學習時,進修學習室隨時為您效勞。