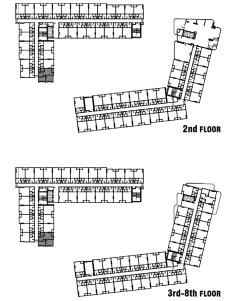

### 3<sup>rd</sup> FLOOR PLAN

4<sup>th</sup> - 8<sup>th</sup> FLOOR PLAN

**1**A

22.25 - 22.50 SQ.M.

3rd-8th FLOOR

22.25 - 22.50 SQ.M.

**1B** 

24.00 - 25.50 SQ.M.

1BM

24.00 - 24.75 SQ.M.

3rd-8th FLOOR

1BM-2

24.00 SQ.M.

2A-1

35.25 SQ.M.

2AM-1

35.50 SQ.M.