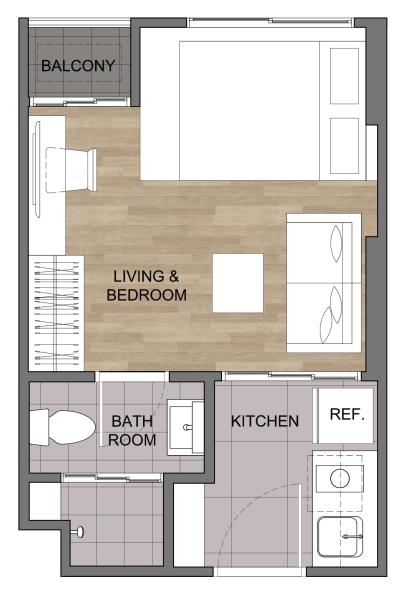

### 3<sup>rd</sup> FLOOR PLAN

4<sup>th</sup> - 8<sup>th</sup> FLOOR PLAN

**1**A

22.25 - 22.50 SQ.M.

3rd-8th FLOOR

22.25 - 22.50 SQ.M.

**1B** 

24.00 - 25.50 SQ.M.

1BM

24.00 - 24.75 SQ.M.

3rd-8th FLOOR

1BM-2

24.00 SQ.M.

2A-1

35.25 SQ.M.

2AM-1