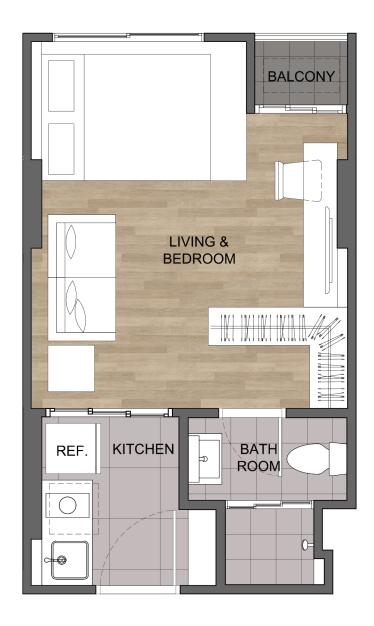

## 暫停忙碌 開始玩樂

放下所有煩惱,跳入泳池中盡情享受! 蔥鬱庭院環繞著游泳池, 枝葉茂盛有自然隱蔽性,旁邊也有兒童戲水池。無論是想認真游泳或戲水玩樂, 工作一整天後,來泳池就對了!

| Location<br>項目位置                                                                             | :  | Bang Kaeo, Bang Phli, Samut Prakan<br>北纜府Bang Phli區Bang Kaeo分區          |                                                |                               |  |
|----------------------------------------------------------------------------------------------|----|-------------------------------------------------------------------------|------------------------------------------------|-------------------------------|--|
| Land Area<br>土地面積                                                                            | :  | Approximately 2 Rai (approximately 34,445ft²)<br>約3,200平方公尺(34,445平方英尺) |                                                |                               |  |
| Project Type<br>建物類型                                                                         | :  | 2 residential building (8 storey)<br>2棟住宅大樓(8層樓)                        |                                                |                               |  |
| Total Unit<br>總住宅數                                                                           | :  | 464 Units<br>464戶                                                       |                                                |                               |  |
| Unit Details<br>戶型                                                                           |    |                                                                         | Unit area (Sq.m.)<br>面積(平方公尺)                  | Unit area (Sq.ft)<br>面積(平方英尺) |  |
| 1 Bedroom 1 Bathro<br>1 房 1 衛                                                                | om |                                                                         | 22.25 - 22.50                                  | 239.49 - 242.19               |  |
| 1 Bedroom 1 Bathroom<br>1 房 1 衛                                                              |    |                                                                         | 24.00 - 25.50                                  | 258.33 - 274.48               |  |
| 1 Bedroom 1 Multipurpose Room 1 Bathroom<br>1+1 房 1 衛                                        |    |                                                                         | 35.25 - 35.50                                  | 379.43 - 382.12               |  |
| Facilities<br>公共設施                                                                           |    |                                                                         |                                                |                               |  |
| • Lobby                                                                                      |    |                                                                         | • 迎賓大堂                                         |                               |  |
| Co-working Space                                                                             |    |                                                                         | • 共享工作空間                                       |                               |  |
| <ul> <li>Meeting room</li> <li>Tutoring room</li> </ul>                                      |    |                                                                         | ● 會議室<br>→ 准体開羽空                               |                               |  |
| Pantry                                                                                       |    |                                                                         | <ul> <li>進修學習室</li> <li>茶水空間</li> </ul>        |                               |  |
| Exercise room with equipment                                                                 |    |                                                                         | • 健身房                                          |                               |  |
| Green Terrace                                                                                |    |                                                                         | •花園                                            |                               |  |
| <ul> <li>Mail Room</li> <li>Swimming Pool</li> </ul>                                         |    |                                                                         | <ul> <li>信箱區</li> </ul>                        |                               |  |
| Outdoor Co-working Area                                                                      |    |                                                                         | •游泳池                                           |                               |  |
| • Playground                                                                                 |    |                                                                         | • 露天工作區                                        |                               |  |
| • Laundry                                                                                    |    |                                                                         | • 兒童遊戲區                                        |                               |  |
| <ul> <li>Wireless internet available at Lobby,<br/>Co-working room, meeting room,</li> </ul> |    |                                                                         | <ul> <li>洗衣房</li> <li>公設空間均設有無線WIFI</li> </ul> |                               |  |
| Tutoring room, Exercis                                                                       | •  | •                                                                       | ・ム政工间が政府無家WF                                   | I                             |  |
| Green Terrace and Outdoor Co-working Area                                                    |    |                                                                         |                                                |                               |  |
|                                                                                              |    |                                                                         |                                                |                               |  |
| Others                                                                                       |    |                                                                         |                                                |                               |  |

### 3<sup>rd</sup> FLOOR PLAN

4<sup>th</sup> - 8<sup>th</sup> FLOOR PLAN

**1**A

22.25 - 22.50 SQ.M.

3rd-8th FLOOR

22.25 - 22.50 SQ.M.

**1B** 

24.00 - 25.50 SQ.M.