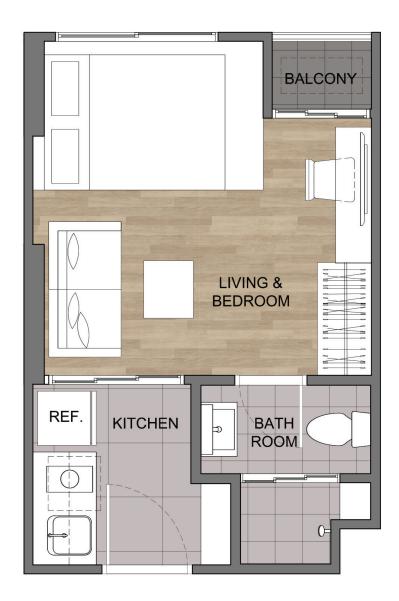

## 暫停忙碌 開始玩樂

放下所有煩惱,跳入泳池中盡情享受! 蔥鬱庭院環繞著游泳池, 枝葉茂盛有自然隱蔽性,旁邊也有兒童戲水池。無論是想認真游泳或戲水玩樂, 工作一整天後,來泳池就對了!

| Location<br>項目位置                                                                             | :  | Bang Kaeo, Bang Phli, Samut Prakan<br>北纜府Bang Phli區Bang Kaeo分區          |                                                |                               |  |
|----------------------------------------------------------------------------------------------|----|-------------------------------------------------------------------------|------------------------------------------------|-------------------------------|--|
| Land Area<br>土地面積                                                                            | :  | Approximately 2 Rai (approximately 34,445ft²)<br>約3,200平方公尺(34,445平方英尺) |                                                |                               |  |
| Project Type<br>建物類型                                                                         | :  | 2 residential building (8 storey)<br>2棟住宅大樓(8層樓)                        |                                                |                               |  |
| Total Unit<br>總住宅數                                                                           | :  | 464 Units<br>464戶                                                       |                                                |                               |  |
| Unit Details<br>戶型                                                                           |    |                                                                         | Unit area (Sq.m.)<br>面積(平方公尺)                  | Unit area (Sq.ft)<br>面積(平方英尺) |  |
| 1 Bedroom 1 Bathro<br>1 房 1 衛                                                                | om |                                                                         | 22.25 - 22.50                                  | 239.49 - 242.19               |  |
| 1 Bedroom 1 Bathroom<br>1 房 1 衛                                                              |    |                                                                         | 24.00 - 25.50                                  | 258.33 - 274.48               |  |
| 1 Bedroom 1 Multipurpose Room 1 Bathroom<br>1+1 房 1 衛                                        |    |                                                                         | 35.25 - 35.50                                  | 379.43 - 382.12               |  |
| Facilities<br>公共設施                                                                           |    |                                                                         |                                                |                               |  |
| • Lobby                                                                                      |    |                                                                         | • 迎賓大堂                                         |                               |  |
| Co-working Space                                                                             |    |                                                                         | • 共享工作空間                                       |                               |  |
| <ul> <li>Meeting room</li> <li>Tutoring room</li> </ul>                                      |    |                                                                         | ● 會議室<br>→ 准体開羽空                               |                               |  |
| Pantry                                                                                       |    |                                                                         | <ul> <li>進修學習室</li> <li>茶水空間</li> </ul>        |                               |  |
| Exercise room with equipment                                                                 |    |                                                                         | • 健身房                                          |                               |  |
| Green Terrace                                                                                |    |                                                                         | •花園                                            |                               |  |
| <ul> <li>Mail Room</li> <li>Swimming Pool</li> </ul>                                         |    |                                                                         | <ul> <li>信箱區</li> </ul>                        |                               |  |
| Outdoor Co-working Area                                                                      |    |                                                                         | •游泳池                                           |                               |  |
| • Playground                                                                                 |    |                                                                         | • 露天工作區                                        |                               |  |
| • Laundry                                                                                    |    |                                                                         | • 兒童遊戲區                                        |                               |  |
| <ul> <li>Wireless internet available at Lobby,<br/>Co-working room, meeting room,</li> </ul> |    |                                                                         | <ul> <li>洗衣房</li> <li>公設空間均設有無線WIFI</li> </ul> |                               |  |
| Tutoring room, Exercis                                                                       | •  | •                                                                       | ・ム政工间が政府無家WF                                   | I                             |  |
| Green Terrace and Outdoor Co-working Area                                                    |    |                                                                         |                                                |                               |  |
|                                                                                              |    |                                                                         |                                                |                               |  |
| Others                                                                                       |    |                                                                         |                                                |                               |  |