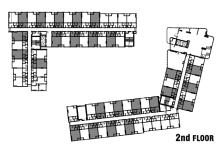

### 3<sup>rd</sup> FLOOR PLAN

4<sup>th</sup> - 8<sup>th</sup> FLOOR PLAN

**1**A

22.25 - 22.50 SQ.M.

3rd-8th FLOOR

22.25 - 22.50 SQ.M.

**1B** 

24.00 - 25.50 SQ.M.