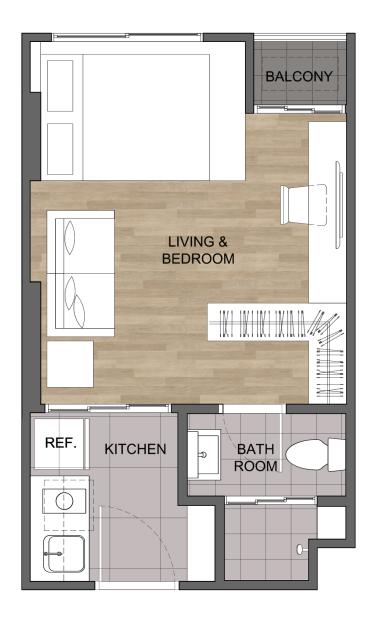

### 3<sup>rd</sup> FLOOR PLAN

4<sup>th</sup> - 8<sup>th</sup> FLOOR PLAN

**1**A

22.25 - 22.50 SQ.M.

3rd-8th FLOOR

22.25 - 22.50 SQ.M.

**1B** 

24.00 - 25.50 SQ.M.

1BM

24.00 - 24.75 SQ.M.

3rd-8th FLOOR

1BM-2

24.00 SQ.M.

2A-1

35.25 SQ.M.

2AM-1