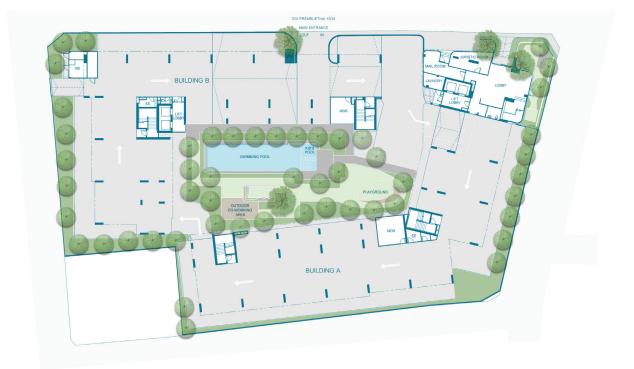

## 暫停忙碌 開始玩樂

放下所有煩惱,跳入泳池中盡情享受! 蔥鬱庭院環繞著游泳池, 枝葉茂盛有自然隱蔽性,旁邊也有兒童戲水池。無論是想認真游泳或戲水玩樂, 工作一整天後,來泳池就對了!

| Location<br>項目位置                                                                             | :  | Bang Kaeo, Bang Phli, Samut Prakan<br>北纜府Bang Phli區Bang Kaeo分區          |                                                |                               |  |
|----------------------------------------------------------------------------------------------|----|-------------------------------------------------------------------------|------------------------------------------------|-------------------------------|--|
| Land Area<br>土地面積                                                                            | :  | Approximately 2 Rai (approximately 34,445ft²)<br>約3,200平方公尺(34,445平方英尺) |                                                |                               |  |
| Project Type<br>建物類型                                                                         | :  | 2 residential building (8 storey)<br>2棟住宅大樓(8層樓)                        |                                                |                               |  |
| Total Unit<br>總住宅數                                                                           | :  | 464 Units<br>464戶                                                       |                                                |                               |  |
| Unit Details<br>戶型                                                                           |    |                                                                         | Unit area (Sq.m.)<br>面積(平方公尺)                  | Unit area (Sq.ft)<br>面積(平方英尺) |  |
| 1 Bedroom 1 Bathro<br>1 房 1 衛                                                                | om |                                                                         | 22.25 - 22.50                                  | 239.49 - 242.19               |  |
| 1 Bedroom 1 Bathroom<br>1 房 1 衛                                                              |    |                                                                         | 24.00 - 25.50                                  | 258.33 - 274.48               |  |
| 1 Bedroom 1 Multipurpose Room 1 Bathroom<br>1+1 房 1 衛                                        |    |                                                                         | 35.25 - 35.50                                  | 379.43 - 382.12               |  |
| Facilities<br>公共設施                                                                           |    |                                                                         |                                                |                               |  |
| • Lobby                                                                                      |    |                                                                         | • 迎賓大堂                                         |                               |  |
| Co-working Space                                                                             |    |                                                                         | • 共享工作空間                                       |                               |  |
| <ul> <li>Meeting room</li> <li>Tutoring room</li> </ul>                                      |    |                                                                         | ● 會議室<br>→ 准体開羽空                               |                               |  |
| Pantry                                                                                       |    |                                                                         | <ul> <li>進修學習室</li> <li>茶水空間</li> </ul>        |                               |  |
| Exercise room with equipment                                                                 |    |                                                                         | • 健身房                                          |                               |  |
| Green Terrace                                                                                |    |                                                                         | •花園                                            |                               |  |
| <ul> <li>Mail Room</li> <li>Swimming Pool</li> </ul>                                         |    |                                                                         | <ul> <li>信箱區</li> </ul>                        |                               |  |
| Outdoor Co-working Area                                                                      |    |                                                                         | •游泳池                                           |                               |  |
| • Playground                                                                                 |    |                                                                         | • 露天工作區                                        |                               |  |
| • Laundry                                                                                    |    |                                                                         | • 兒童遊戲區                                        |                               |  |
| <ul> <li>Wireless internet available at Lobby,<br/>Co-working room, meeting room,</li> </ul> |    |                                                                         | <ul> <li>洗衣房</li> <li>公設空間均設有無線WIFI</li> </ul> |                               |  |
| Tutoring room, Exercis                                                                       | •  | •                                                                       | ・ム政工间が政府無家WF                                   | I                             |  |
| Green Terrace and Outdoor Co-working Area                                                    |    |                                                                         |                                                |                               |  |
|                                                                                              |    |                                                                         |                                                |                               |  |
| Others                                                                                       |    |                                                                         |                                                |                               |  |

#### 其他

| <ul> <li>24-hour security by guard service</li> </ul> | • 24小時保全服務     |
|-------------------------------------------------------|----------------|
| • 24-hour CCTV                                        | • 24小時監控錄影CCTV |
| Parking spaces                                        | • 停車空間         |
|                                                       |                |