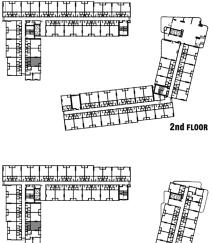

### 3<sup>rd</sup> FLOOR PLAN

4<sup>th</sup> - 8<sup>th</sup> FLOOR PLAN

**1**A

22.25 - 22.50 SQ.M.

3rd-8th FLOOR

22.25 - 22.50 SQ.M.

**1B** 

24.00 - 25.50 SQ.M.

1BM

24.00 - 24.75 SQ.M.

3rd-8th FLOOR

1BM-2

24.00 SQ.M.

2A-1

35.25 SQ.M.

2AM-1

35.50 SQ.M.