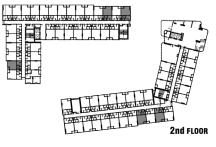

### 3<sup>rd</sup> FLOOR PLAN

4<sup>th</sup> - 8<sup>th</sup> FLOOR PLAN

**1**A

22.25 - 22.50 SQ.M.

3rd-8th FLOOR

22.25 - 22.50 SQ.M.

**1B** 

24.00 - 25.50 SQ.M.