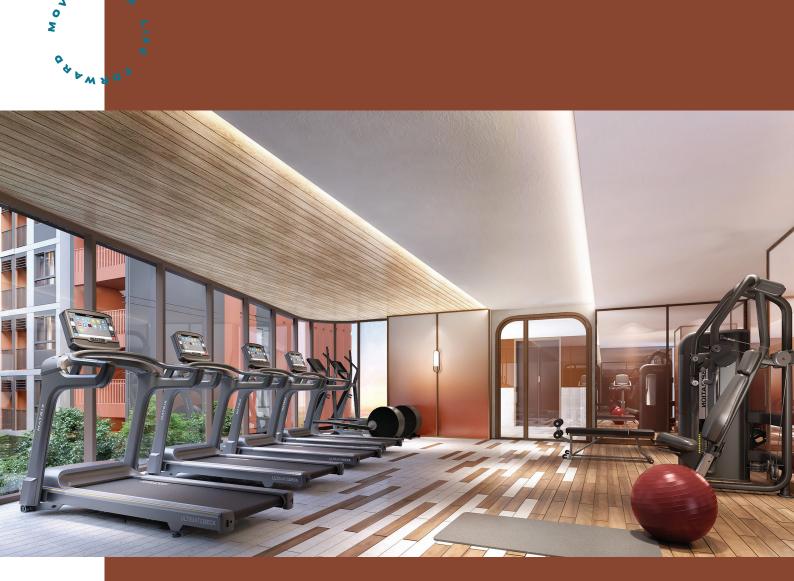

#### Move to stay fit. Move towards success.

If you want to go all-in, you have to stay physically fit. Let the on-site fitness room helps you. The spacious fitness room features a wide range of cardio and weight-training equipment. While running on the treadmills, for instance, you can take in the view of the garden outside. It's almost like you're running in the wild.

### 保持健康 邁向成功

保持身體的健康,才能全力以赴。健身房寬敞舒適,提供有氧和負重訓練器材, 跑步機面向庭園景觀,邊跑邊觀賞綠景,彷彿身在戶外奔跑般的感受。