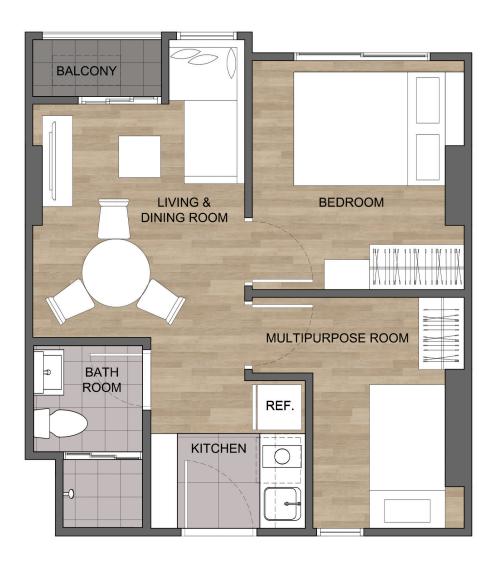

## 暫停忙碌 開始玩樂

放下所有煩惱,跳入泳池中盡情享受! 蔥鬱庭院環繞著游泳池, 枝葉茂盛有自然隱蔽性,旁邊也有兒童戲水池。無論是想認真游泳或戲水玩樂, 工作一整天後,來泳池就對了!

| Location<br>項目位置                                                                             | :  | Bang Kaeo, Bang Phli, Samut Prakan<br>北纜府Bang Phli區Bang Kaeo分區          |                                                |                               |  |
|----------------------------------------------------------------------------------------------|----|-------------------------------------------------------------------------|------------------------------------------------|-------------------------------|--|
| Land Area<br>土地面積                                                                            | :  | Approximately 2 Rai (approximately 34,445ft²)<br>約3,200平方公尺(34,445平方英尺) |                                                |                               |  |
| Project Type<br>建物類型                                                                         | :  | 2 residential building (8 storey)<br>2棟住宅大樓(8層樓)                        |                                                |                               |  |
| Total Unit<br>總住宅數                                                                           | :  | 464 Units<br>464戶                                                       |                                                |                               |  |
| Unit Details<br>戶型                                                                           |    |                                                                         | Unit area (Sq.m.)<br>面積(平方公尺)                  | Unit area (Sq.ft)<br>面積(平方英尺) |  |
| 1 Bedroom 1 Bathro<br>1 房 1 衛                                                                | om |                                                                         | 22.25 - 22.50                                  | 239.49 - 242.19               |  |
| 1 Bedroom 1 Bathroom<br>1 房 1 衛                                                              |    |                                                                         | 24.00 - 25.50                                  | 258.33 - 274.48               |  |
| 1 Bedroom 1 Multipurpose Room 1 Bathroom<br>1+1 房 1 衛                                        |    |                                                                         | 35.25 - 35.50                                  | 379.43 - 382.12               |  |
| Facilities<br>公共設施                                                                           |    |                                                                         |                                                |                               |  |
| • Lobby                                                                                      |    |                                                                         | • 迎賓大堂                                         |                               |  |
| Co-working Space                                                                             |    |                                                                         | • 共享工作空間                                       |                               |  |
| <ul> <li>Meeting room</li> <li>Tutoring room</li> </ul>                                      |    |                                                                         | ● 會議室<br>→ 准体開羽空                               |                               |  |
| Pantry                                                                                       |    |                                                                         | <ul> <li>進修學習室</li> <li>茶水空間</li> </ul>        |                               |  |
| Exercise room with equipment                                                                 |    |                                                                         | • 健身房                                          |                               |  |
| Green Terrace                                                                                |    |                                                                         | •花園                                            |                               |  |
| <ul> <li>Mail Room</li> <li>Swimming Pool</li> </ul>                                         |    |                                                                         | <ul> <li>信箱區</li> </ul>                        |                               |  |
| Outdoor Co-working Area                                                                      |    |                                                                         | •游泳池                                           |                               |  |
| • Playground                                                                                 |    |                                                                         | • 露天工作區                                        |                               |  |
| • Laundry                                                                                    |    |                                                                         | • 兒童遊戲區                                        |                               |  |
| <ul> <li>Wireless internet available at Lobby,<br/>Co-working room, meeting room,</li> </ul> |    |                                                                         | <ul> <li>洗衣房</li> <li>公設空間均設有無線WIFI</li> </ul> |                               |  |
| Tutoring room, Exercis                                                                       | •  | •                                                                       | ・ム政工间が政府無家WF                                   | I                             |  |
| Green Terrace and Outdoor Co-working Area                                                    |    |                                                                         |                                                |                               |  |
|                                                                                              |    |                                                                         |                                                |                               |  |
| Others                                                                                       |    |                                                                         |                                                |                               |  |