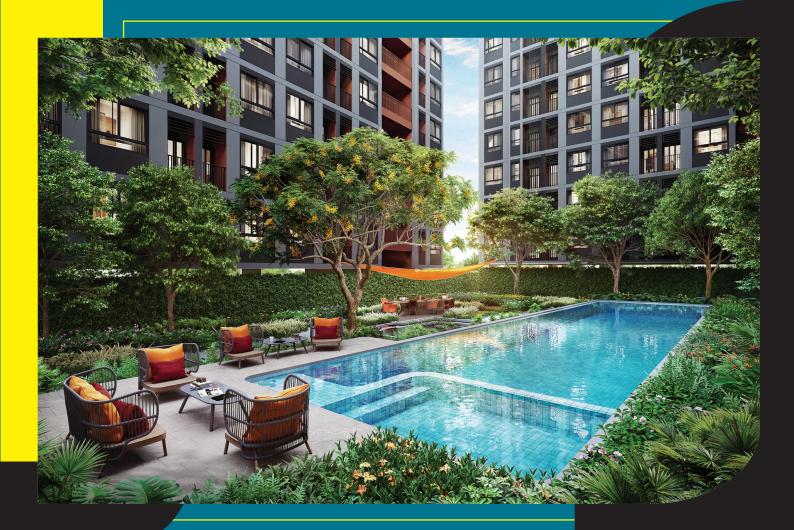

### Press PAUSE, then PLAY.

Let all toil and trouble go and plunge into the depths of our swimming pool, which comes complete with a shallow pool for children. You will be surrounded by lush foliage that doubles as a privacy screen that also brings you closer to nature. It's a perfect place for serious swimmers and casual frolickers wanting to unwind after a long day's work.

## 暫停忙碌 開始玩樂

放下所有煩惱,跳入泳池中盡情享受! 蔥鬱庭院環繞著游泳池, 枝葉茂盛有自然隱蔽性,旁邊也有兒童戲水池。無論是想認真游泳或戲水玩樂, 工作一整天後,來泳池就對了!

| Location<br>項目位置                                                                             | :  | Bang Kaeo, Bang Phli, Samut Prakan<br>北纜府Bang Phli區Bang Kaeo分區          |                                                |                               |  |
|----------------------------------------------------------------------------------------------|----|-------------------------------------------------------------------------|------------------------------------------------|-------------------------------|--|
| Land Area<br>土地面積                                                                            | :  | Approximately 2 Rai (approximately 34,445ft²)<br>約3,200平方公尺(34,445平方英尺) |                                                |                               |  |
| Project Type<br>建物類型                                                                         | :  | 2 residential building (8 storey)<br>2棟住宅大樓(8層樓)                        |                                                |                               |  |
| Total Unit<br>總住宅數                                                                           | :  | 464 Units<br>464戶                                                       |                                                |                               |  |
| Unit Details<br>戶型                                                                           |    |                                                                         | Unit area (Sq.m.)<br>面積(平方公尺)                  | Unit area (Sq.ft)<br>面積(平方英尺) |  |
| 1 Bedroom 1 Bathro<br>1 房 1 衛                                                                | om |                                                                         | 22.25 - 22.50                                  | 239.49 - 242.19               |  |
| 1 Bedroom 1 Bathroom<br>1 房 1 衛                                                              |    |                                                                         | 24.00 - 25.50                                  | 258.33 - 274.48               |  |
| 1 Bedroom 1 Multipurpose Room 1 Bathroom<br>1+1 房 1 衛                                        |    |                                                                         | 35.25 - 35.50                                  | 379.43 - 382.12               |  |
| Facilities<br>公共設施                                                                           |    |                                                                         |                                                |                               |  |
| • Lobby                                                                                      |    |                                                                         | • 迎賓大堂                                         |                               |  |
| Co-working Space                                                                             |    |                                                                         | • 共享工作空間                                       |                               |  |
| <ul> <li>Meeting room</li> <li>Tutoring room</li> </ul>                                      |    |                                                                         | ● 會議室<br>→ 准体開羽空                               |                               |  |
| Pantry                                                                                       |    |                                                                         | <ul> <li>進修學習室</li> <li>茶水空間</li> </ul>        |                               |  |
| Exercise room with equipment                                                                 |    |                                                                         | • 健身房                                          |                               |  |
| Green Terrace                                                                                |    |                                                                         | •花園                                            |                               |  |
| <ul> <li>Mail Room</li> <li>Swimming Pool</li> </ul>                                         |    |                                                                         | <ul> <li>信箱區</li> </ul>                        |                               |  |
| Outdoor Co-working Area                                                                      |    |                                                                         | •游泳池                                           |                               |  |
| • Playground                                                                                 |    |                                                                         | • 露天工作區                                        |                               |  |
| • Laundry                                                                                    |    |                                                                         | • 兒童遊戲區                                        |                               |  |
| <ul> <li>Wireless internet available at Lobby,<br/>Co-working room, meeting room,</li> </ul> |    |                                                                         | <ul> <li>洗衣房</li> <li>公設空間均設有無線WIFI</li> </ul> |                               |  |
| Tutoring room, Exercis                                                                       | •  | •                                                                       | ・ム政工间が政府無家WF                                   | I                             |  |
| Green Terrace and Outdoor Co-working Area                                                    |    |                                                                         |                                                |                               |  |
|                                                                                              |    |                                                                         |                                                |                               |  |
| Others                                                                                       |    |                                                                         |                                                |                               |  |