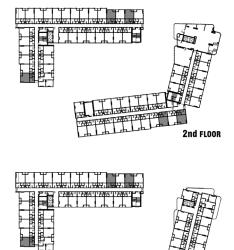

### 3<sup>rd</sup> FLOOR PLAN

4<sup>th</sup> - 8<sup>th</sup> FLOOR PLAN

**1**A

22.25 - 22.50 SQ.M.

3rd-8th FLOOR

22.25 - 22.50 SQ.M.

**1B** 

24.00 - 25.50 SQ.M.