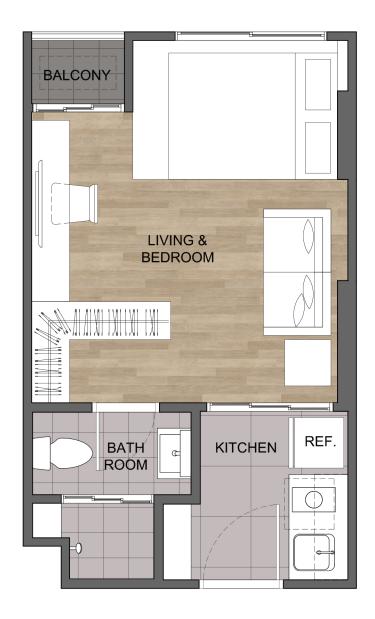

### 3<sup>rd</sup> FLOOR PLAN

4<sup>th</sup> - 8<sup>th</sup> FLOOR PLAN

**1**A

22.25 - 22.50 SQ.M.

3rd-8th FLOOR

22.25 - 22.50 SQ.M.

**1B** 

24.00 - 25.50 SQ.M.