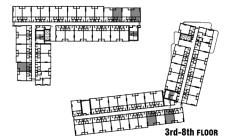

### 3<sup>rd</sup> FLOOR PLAN

4<sup>th</sup> - 8<sup>th</sup> FLOOR PLAN

**1**A

22.25 - 22.50 SQ.M.

3rd-8th FLOOR

22.25 - 22.50 SQ.M.

**1B** 

24.00 - 25.50 SQ.M.