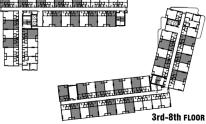

### 3<sup>rd</sup> FLOOR PLAN

4<sup>th</sup> - 8<sup>th</sup> FLOOR PLAN

**1**A

22.25 - 22.50 SQ.M.

3rd-8th FLOOR

22.25 - 22.50 SQ.M.

**1B** 

24.00 - 25.50 SQ.M.

1BM

24.00 - 24.75 SQ.M.

3rd-8th FLOOR

1BM-2

24.00 SQ.M.

2A-1

35.25 SQ.M.

2AM-1

35.50 SQ.M.