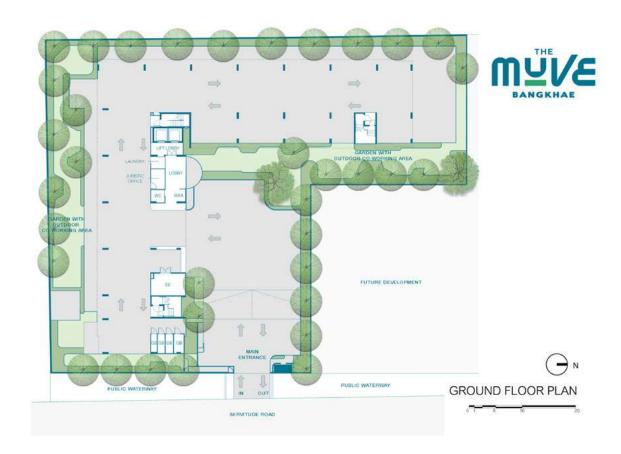

ft) 面積(平方公尺) 面積(平方英尺)

258.33 - 261.02

1 Bedroom 1 Bathroom 24.00 - 24.25 1 房 1 衛

1 Bedroom 1 Multipurpose Room 1 Bathroom 35.25 - 35.50 379.43 - 382.12

1+1房1衛



## **FACILITIES**

#### Facilities 公共設施

- Lobby
- Co-working spaces
- Meeting room
- Kitchen studio
- Laundry area
- Fully equipped fitness room
- Community garden
- Outdoor co-working spaces
- Wireless internet in the lobby, co-working spaces, community garden, and outdoor co-working spaces

#### Others 其他

- 24-hour security by guard service
- 24-hour CCTV
- Parking spaces

- 迎賓大堂
- 共享工作空間
- 會議室
- 共享厨房
- 洗衣房
- 健身房
- 花園
- 露天工作區
- 公設空間均設有無線WIFI

- 24小時保全服務
- 24小時監控錄影CCTV
- 停車空間

 $\label{lem:Remark:The condition} \textbf{Remark: The condition is subject to change without prior notice.}$ 

備註:條件如有更改,恕不另行通知。



### FLOOR PLAN



**GROUND FLOOR PLAN** 





#### 2<sup>nd</sup> FLOOR PLAN





3<sup>rd</sup> FLOOR PLAN





#### 4<sup>th</sup> FLOOR PLAN





5<sup>th</sup> FLOOR PLAN





#### 6<sup>th</sup> FLOOR PLAN





7<sup>th</sup> FLOOR PLAN





8<sup>th</sup> FLOOR PLAN



## UNIT LAYOUT









**1A** 

24.00 - 24.25 SQ.M.









#### 1AM

24.00 - 24.25 SQ.M.









1B

35.25 SQ.M.









#### **1BM**

35.25 SQ.M.









1B-1

35.5 SQ.M.









1B-1M

35.5 SQ.M.







#### **■ SANSIRI**

#### sansiri.com

Project owner: Siri Watthana Holding. Registration number: 0105559013446. Head office: 59 Soi Rim Khlong Phra Khanong, Watthana, Bangkok 10110. Registered capital: 1000,000,000.00 baht. Paid-up capital: 1000,000,000.00 baht (as of 9 Jul 21). Managing Director: Srettha Thavisin. Project nam