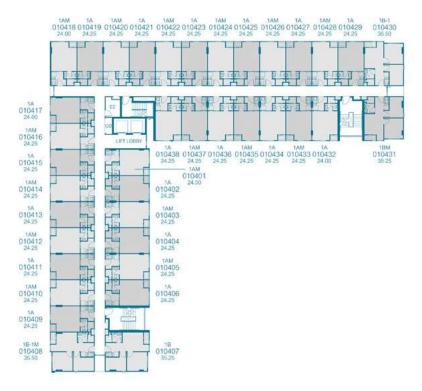

1 Multipurpose Room 1 Bathroom 35.25 - 35.50 379.43 - 382.12

1+1房1衛



## **FACILITIES**

#### Facilities 公共設施

- Lobby
- Co-working spaces
- Meeting room
- Kitchen studio
- Laundry area
- Fully equipped fitness room
- Community garden
- Outdoor co-working spaces
- Wireless internet in the lobby, co-working spaces, community garden, and outdoor co-working spaces

#### Others 其他

- 24-hour security by guard service
- 24-hour CCTV
- Parking spaces

- 迎賓大堂
- 共享工作空間
- 會議室
- 共享厨房
- 洗衣房
- 健身房
- 花園
- 露天工作區
- 公設空間均設有無線WIFI

- 24小時保全服務
- 24小時監控錄影CCTV
- 停車空間

 $\label{lem:Remark:The condition} \textbf{Remark: The condition is subject to change without prior notice.}$ 

備註:條件如有更改,恕不另行通知。



### FLOOR PLAN



**GROUND FLOOR PLAN** 





#### 2<sup>nd</sup> FLOOR PLAN





3<sup>rd</sup> FLOOR PLAN





#### 4<sup>th</sup> FLOOR PLAN





5<sup>th</sup> FLOOR PLAN





#### 6<sup>th</sup> FLOOR PLAN





7<sup>th</sup> FLOOR PLAN





8<sup>th</sup> FLOOR PLAN



## UNIT LAYOUT









**1A** 

24.00 - 24.25 SQ.M.









#### 1AM

24.00 - 24.25 SQ.M.









1B

35.25 SQ.M.









#### **1BM**

35.25 SQ.M.









1B-1

35.5 SQ.M.









1B-1M

35.5 SQ.M.







#### **■ SANSIRI**

#### sansiri.com

Project owner: Siri Watthana Holding. Registration number: 0105559013446. Head office: 59 Soi Rim Khlong Phra Khanong, Watthana, Bangkok 10110. Registered capital: 1000,000,000.00 baht. Paid-up capital: 1000,000,000.00 baht (as of 9 Jul 21). Managing Director: Srettha Thavisin. Project name: The Muve Bang Khae. Title deed no: 23275. Land area: about 1 rai. Location: Bang Khae Nuea