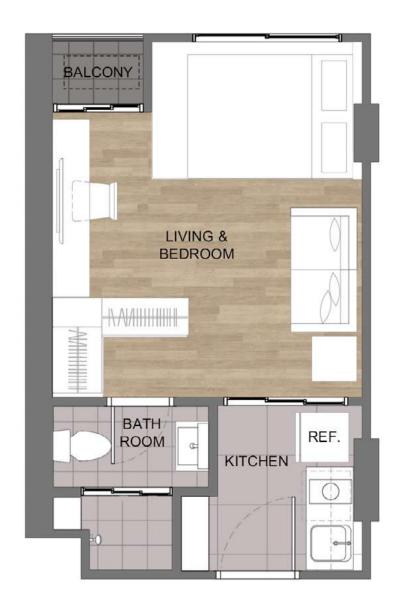

## UNIT LAYOUT

**1A** 

24.00 - 24.25 SQ.M.

#### 1AM

24.00 - 24.25 SQ.M.

1B

35.25 SQ.M.

#### **1BM**

35.25 SQ.M.

1B-1

35.5 SQ.M.

1B-1M

35.5 SQ.M.