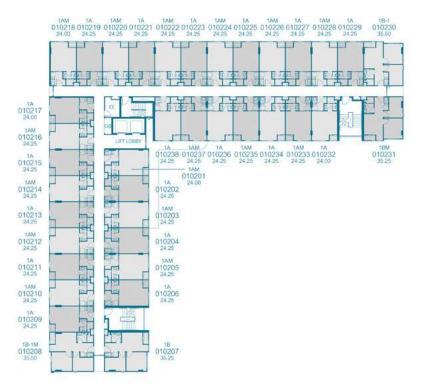

.33 - 261.02

1 Bedroom 1 Bathroom 24.00 - 24.25 1 房 1 衛

1 Bedroom 1 Multipurpose Room 1 Bathroom 35.25 - 35.50 379.43 - 382.12

1+1房1衛



## **FACILITIES**

#### Facilities 公共設施

- Lobby
- Co-working spaces
- Meeting room
- Kitchen studio
- Laundry area
- Fully equipped fitness room
- Community garden
- Outdoor co-working spaces
- Wireless internet in the lobby, co-working spaces, community garden, and outdoor co-working spaces

#### Others 其他

- 24-hour security by guard service
- 24-hour CCTV
- Parking spaces

- 迎賓大堂
- 共享工作空間
- 會議室
- 共享厨房
- 洗衣房
- 健身房
- 花園
- 露天工作區
- 公設空間均設有無線WIFI

- 24小時保全服務
- 24小時監控錄影CCTV
- 停車空間

 $\label{lem:Remark:The condition} \textbf{Remark: The condition is subject to change without prior notice.}$ 

備註:條件如有更改,恕不另行通知。



### FLOOR PLAN



**GROUND FLOOR PLAN** 





#### 2<sup>nd</sup> FLOOR PLAN





3<sup>rd</sup> FLOOR PLAN





#### 4<sup>th</sup> FLOOR PLAN





5<sup>th</sup> FLOOR PLAN





#### 6<sup>th</sup> FLOOR PLAN





7<sup>th</sup> FLOOR PLAN





8<sup>th</sup> FLOOR PLAN



## UNIT LAYOUT









**1A** 

24.00 - 24.25 SQ.M.









#### 1AM

24.00 - 24.25 SQ.M.









1B

35.25 SQ.M.









#### **1BM**

35.25 SQ.M.









1B-1

35.5 SQ.M.









1B-1M

35.5 SQ.M.







#### **■ SANSIRI**

#### sansiri.com

Project owner: Siri Watthana Holding. Registration number: 0105559013446. Head office: 59 Soi Rim Khlong Phra Khanong, Watthana, Bangkok 10110. Registered capital: 1000,000,000.00 baht. Paid-up capital: 1000,000,000.00 baht (as of 9 Jul 21). Managing Director: Srettha Thavisin. Project name: The Muve Bang Khae. Tit