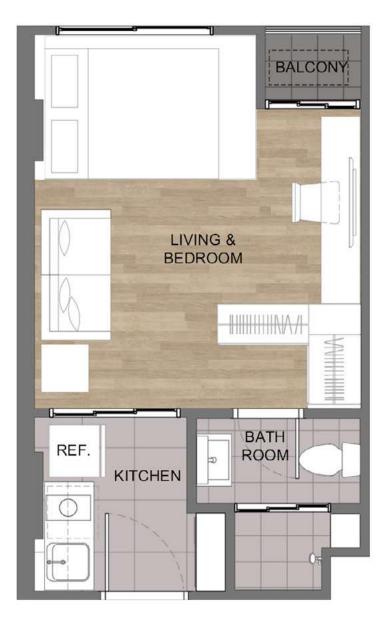

## UNIT LAYOUT

**1A** 

24.00 - 24.25 SQ.M.

#### 1AM

24.00 - 24.25 SQ.M.

1B

35.25 SQ.M.