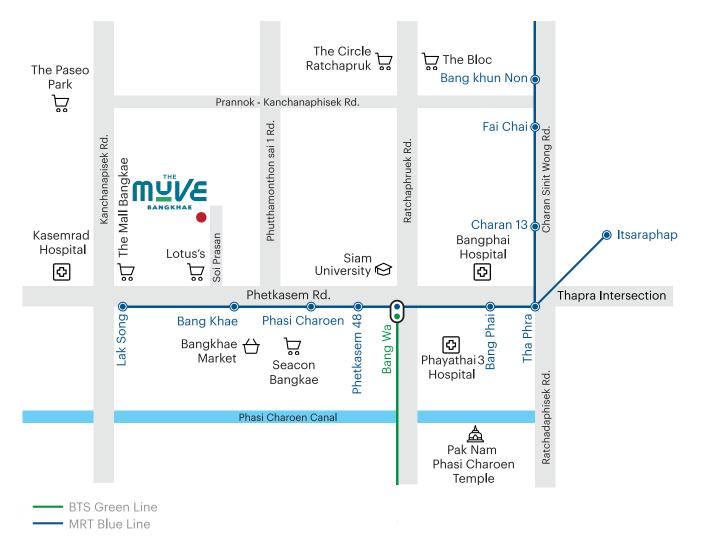

#### **GOOD LOCATION. GOOD TIMES.**

Your daily commutes to and from THE MUVE Bangkhae can't possibly be more convenient, thanks to Bang Khae MRT station being just 190 metres away. Our Phetkasem Road location makes it easy for you to travel to other neighbourhoods of Bangkok. Nearby amenities include malls, convenience stores, trusted hospitals, and renowned schools and universities. Since everything is just a stone's throw away, you will have more time to do all the things you love.

#### 地理位置佳 節省寶貴時間

從項目走到MRT Bang Khae地鐵站的距離只有短短190 公尺,為您節省通勤的時間與精力。THE MUVE Bangkhae位於四通八達的Phetkasem路上,可輕鬆往返曼谷其他區域。這裡生活機能齊全,包括購物商場、便利店、醫院以及著名學府和高等教育機構,一切都近在咫尺,您將有更多時間投入到自己真心喜歡的事物上。