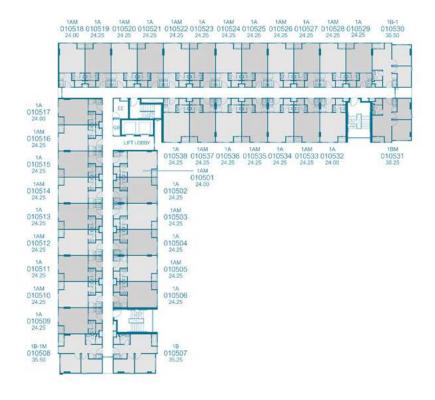

5 - 35.50 379.43 - 382.12

1+1房1衛



## **FACILITIES**

#### Facilities 公共設施

- Lobby
- Co-working spaces
- Meeting room
- Kitchen studio
- Laundry area
- Fully equipped fitness room
- Community garden
- Outdoor co-working spaces
- Wireless internet in the lobby, co-working spaces, community garden, and outdoor co-working spaces

#### Others 其他

- 24-hour security by guard service
- 24-hour CCTV
- Parking spaces

- 迎賓大堂
- 共享工作空間
- 會議室
- 共享厨房
- 洗衣房
- 健身房
- 花園
- 露天工作區
- 公設空間均設有無線WIFI

- 24小時保全服務
- 24小時監控錄影CCTV
- 停車空間

 $\label{lem:Remark:The condition} \textbf{Remark: The condition is subject to change without prior notice.}$ 

備註:條件如有更改,恕不另行通知。



### FLOOR PLAN



**GROUND FLOOR PLAN** 





#### 2<sup>nd</sup> FLOOR PLAN





3<sup>rd</sup> FLOOR PLAN





#### 4<sup>th</sup> FLOOR PLAN





5<sup>th</sup> FLOOR PLAN





#### 6<sup>th</sup> FLOOR PLAN





7<sup>th</sup> FLOOR PLAN





8<sup>th</sup> FLOOR PLAN



## UNIT LAYOUT









**1A** 

24.00 - 24.25 SQ.M.









#### 1AM

24.00 - 24.25 SQ.M.









1B

35.25 SQ.M.









#### **1BM**

35.25 SQ.M.









1B-1

35.5 SQ.M.









1B-1M

35.5 SQ.M.







#### **■ SANSIRI**

#### sansiri.com

Project owner: Siri Watthana Holding. Registration number: 0105559013446. Head office: 59 Soi Rim Khlong Phra Khanong, Watthana, Bangkok 10110. Registered capital: 1000,000,000.00 baht. Paid-up capital: 1000,000,000.00 baht (as of 9 Jul 21). Managing Director: Srettha Thavisin. Project name: The Muve Bang Khae. Title deed no: 23275. Land area: about 1 rai. Location: Bang Khae Nuea, Bang Khae. Project type: one 8-sto