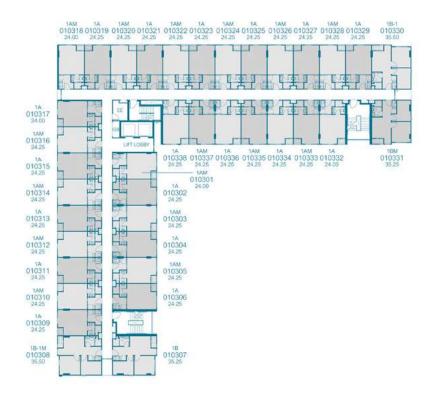

4.00 - 24.25 1 房 1 衛

1 Bedroom 1 Multipurpose Room 1 Bathroom 35.25 - 35.50 379.43 - 382.12

1+1房1衛



## **FACILITIES**

#### Facilities 公共設施

- Lobby
- Co-working spaces
- Meeting room
- Kitchen studio
- Laundry area
- Fully equipped fitness room
- Community garden
- Outdoor co-working spaces
- Wireless internet in the lobby, co-working spaces, community garden, and outdoor co-working spaces

#### Others 其他

- 24-hour security by guard service
- 24-hour CCTV
- Parking spaces

- 迎賓大堂
- 共享工作空間
- 會議室
- 共享厨房
- 洗衣房
- 健身房
- 花園
- 露天工作區
- 公設空間均設有無線WIFI

- 24小時保全服務
- 24小時監控錄影CCTV
- 停車空間

 $\label{lem:Remark:The condition} \textbf{Remark: The condition is subject to change without prior notice.}$ 

備註:條件如有更改,恕不另行通知。



### FLOOR PLAN



**GROUND FLOOR PLAN** 





#### 2<sup>nd</sup> FLOOR PLAN





3<sup>rd</sup> FLOOR PLAN





#### 4<sup>th</sup> FLOOR PLAN





5<sup>th</sup> FLOOR PLAN





#### 6<sup>th</sup> FLOOR PLAN





7<sup>th</sup> FLOOR PLAN





8<sup>th</sup> FLOOR PLAN



## UNIT LAYOUT









**1A** 

24.00 - 24.25 SQ.M.









#### 1AM

24.00 - 24.25 SQ.M.









1B

35.25 SQ.M.









#### **1BM**

35.25 SQ.M.









1B-1

35.5 SQ.M.









1B-1M

35.5 SQ.M.







#### **■ SANSIRI**

#### sansiri.com

Project owner: Siri Watthana Holding. Registration number: 0105559013446. Head office: 59 Soi Rim Khlong Phra Khanong, Watthana, Bangkok 10110. Registered capital: 1000,000,000.00 baht. Paid-up capital: 1000,000,000.00 baht (as of 9 Jul 21). Managing Director: Srettha Thavisin. Project name: The Muve Bang Khae. Title deed no: 23275. Land area: about