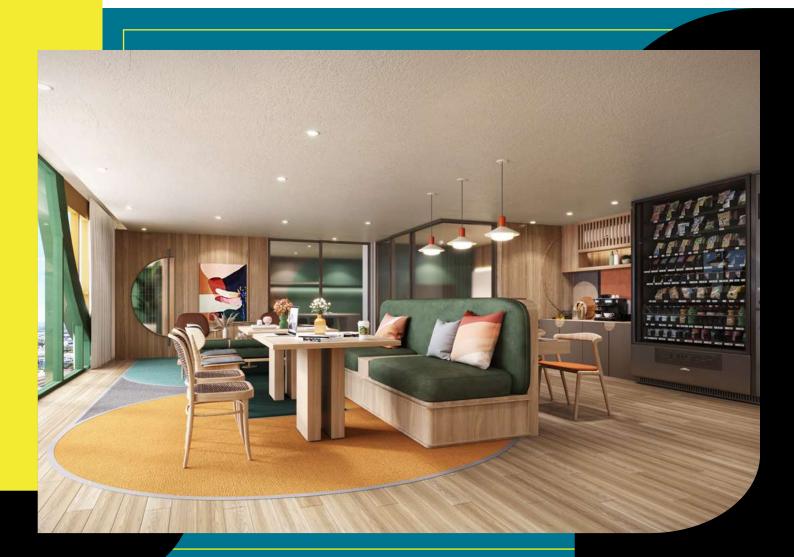

### CO-WORKING SPACE

#### YOUNG AND AMBITIOUS.

THE MUVE Bangkhae features a designated co-working space. Whether you sit at the bar or in the self-study zone, you will be inspired by new ideas. As you work, you can sip on some freshly brewed coffee complemented by a view of the sprawling cityscape outside. For serious meetings, you can book the board room. What's more, the onsite vending machine lets you grab some quick grub without losing your rhythm.

#### 青春活力無限創意

THE MUVE Bangkhae的共享工作空間,提供寧靜舒適的工作環境,讓您工作得更專注,藉此激發更多創作靈感。在忙碌之餘同時, 啜飲一口香濃的咖啡,悠遊欣賞窗外廣闊絢麗的城市風情,舒緩疲勞。 另外還附有會議室,供您做私人討論。一旁還有自動販賣機, 隨時補充體力,繼續奮鬥。