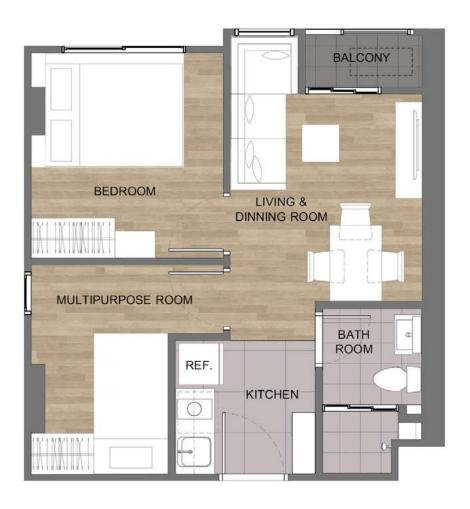

## UNIT LAYOUT

**1A** 

24.00 - 24.25 SQ.M.

#### 1AM

24.00 - 24.25 SQ.M.

1B

35.25 SQ.M.

#### **1BM**

35.25 SQ.M.

1B-1

35.5 SQ.M.

1B-1M

35.5 SQ.M.