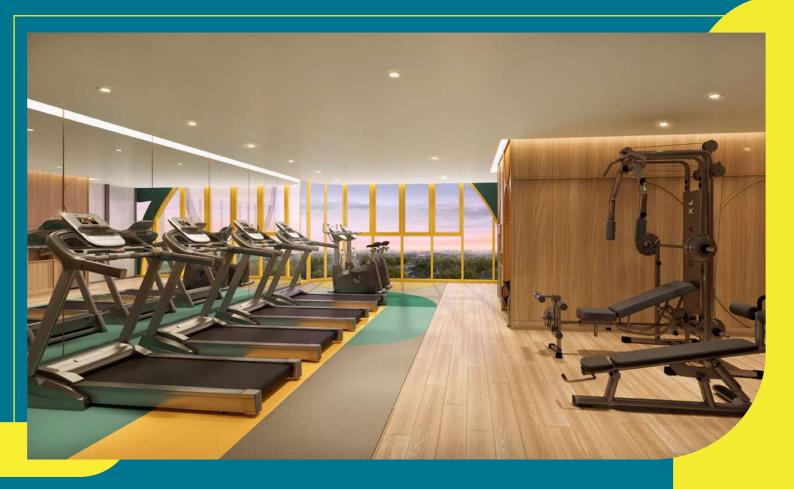

## FITNESS ROOM

#### WORK HARD. WORK OUT HARDER.

Whether you want to build muscles, carve out sixpack abs, or strengthen your heart, our fitness room has just what you need. Our cardio machines and weight-training equipment will help you stay in tip-top shape.

#### 努力工作 使勁鍛鍊

如果您想增強肌肉、練就六塊腹肌還是增強核心肌群訓練, 就來健身房使用完整的運動設備,包含心肺有氧器材、 重量訓練器材,讓您保持健康和完美體態。