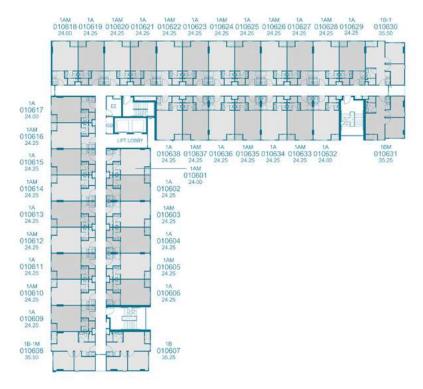

#### 6<sup>th</sup> FLOOR PLAN

7<sup>th</sup> FLOOR PLAN

8<sup>th</sup> FLOOR PLAN