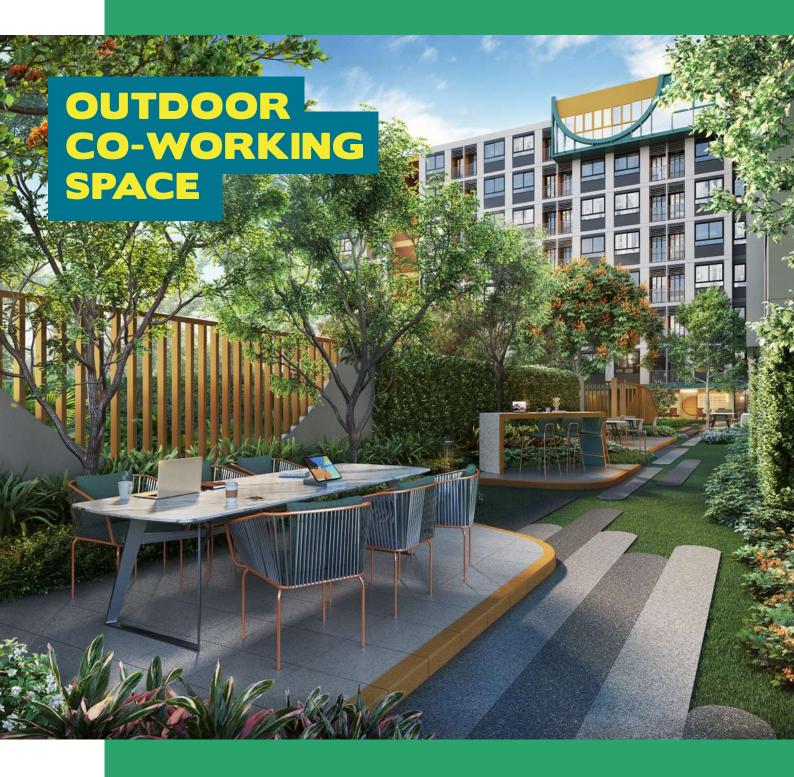

#### INSPIRATION FOR THE WIN.

Our outdoor co-working space accommodates a wide range of working from home necessities. Electrical outlets have been strategically placed, and the workstations are linked by steppingstones to remind you that you can take it one step at a time. This whole area is surrounded by lush foliage all year round.

#### 激發成功的潛能

把工作空間從室內延伸到戶外,提供綠意盎然的工作環境。 每個桌位都配有電源插座,讓您工作不間斷,地面上的 <u>墊脚</u>石設計,提醒要按部就班完成工作。