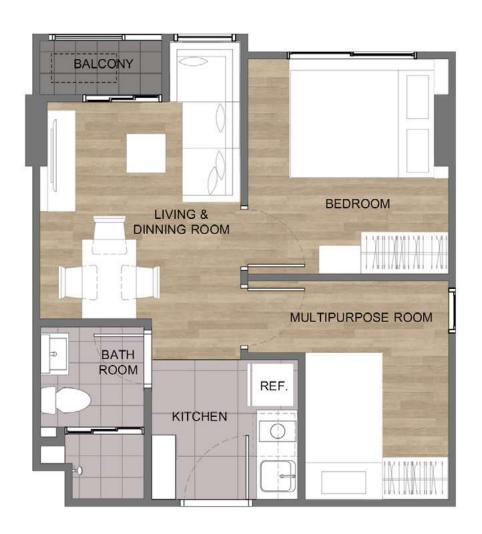

## UNIT LAYOUT

**1A** 

24.00 - 24.25 SQ.M.

#### 1AM

24.00 - 24.25 SQ.M.

1B

35.25 SQ.M.

#### **1BM**

35.25 SQ.M.

1B-1

35.5 SQ.M.

1B-1M

35.5 SQ.M.