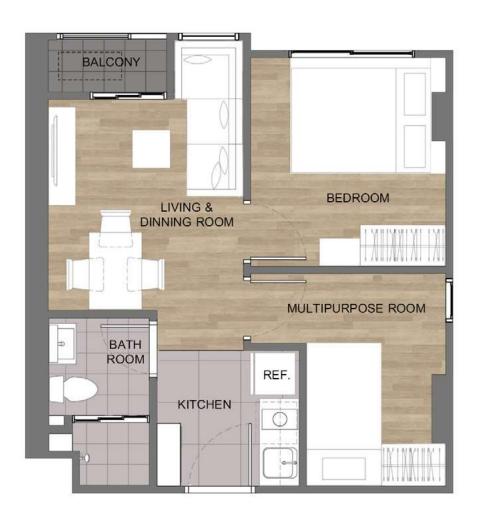

#### 1AM

24.00 - 24.25 SQ.M.

1B

35.25 SQ.M.

#### **1BM**

35.25 SQ.M.

1B-1

35.5 SQ.M.

1B-1M

35.5 SQ.M.