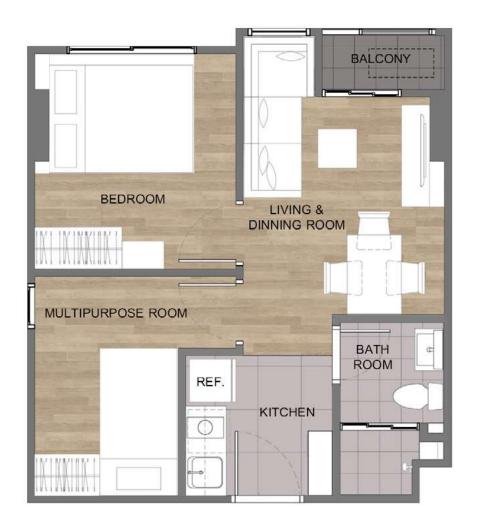

## UNIT LAYOUT

**1A** 

24.00 - 24.25 SQ.M.

#### 1AM

24.00 - 24.25 SQ.M.

1B

35.25 SQ.M.

#### **1BM**

35.25 SQ.M.

1B-1

35.5 SQ.M.

1B-1M

35.5 SQ.M.